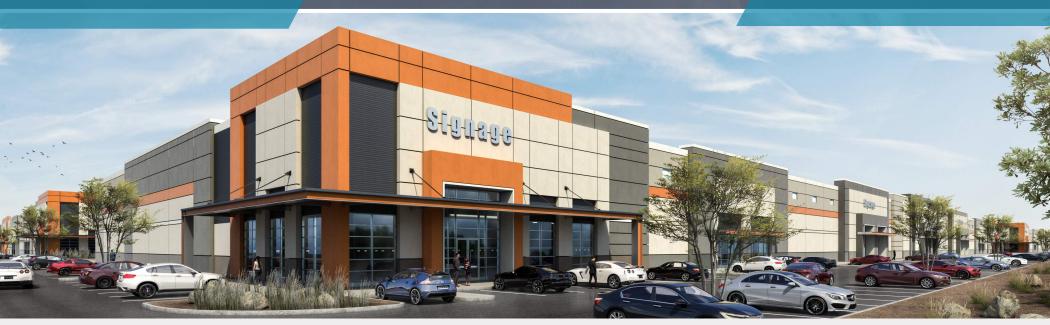

# Logic Park

SWC 91<sup>ST</sup> AVENUE & BUCKEYE ROAD | PHOENIX, AZ

±727,000 SF | 3 BUILDINGS STATE OF THE ART INDUSTRIAL DEVELOPMENT

DEVELOPED BY:

FOR MORE INFORMATION:

GARY ANDERSON MIKE GILBERT ALYSSA ALTOSINO

• Building 1 SF ±256,000 SF

• Building 2 SF ±229,030 SF

• Building 3 SF ±243,360 SF

• Clear Height ±32'

Loading
Rear Load

• Building Depth 250' - 260'

• Truck Court Depth 135' - 180'

Zoning CP-GCP (Phoenix)