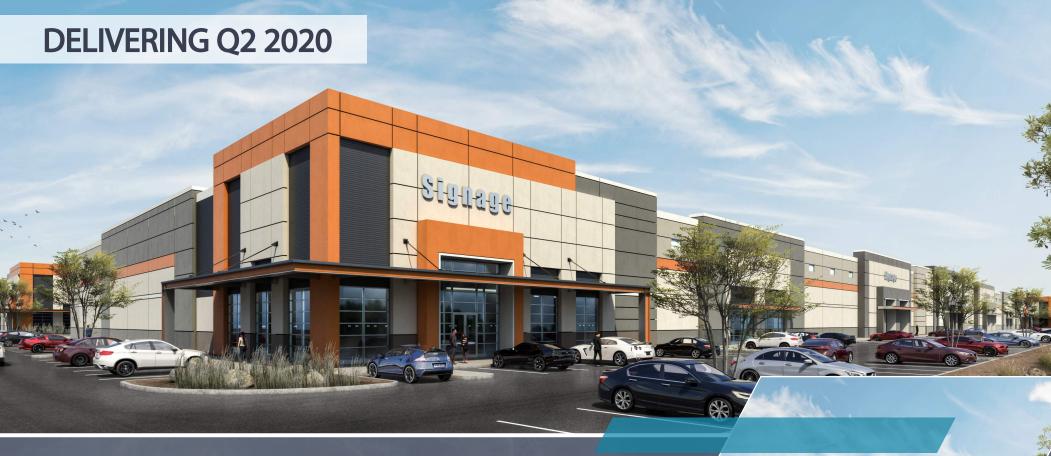

# Logic Park

SWC 91<sup>ST</sup> AVENUE & BUCKEYE ROAD | PHOENIX, AZ

±727,000 SF | 3 BUILDINGS STATE OF THE ART INDUSTRIAL DEVELOPMENT

DEVELOPED BY:

FOR MORE INFORMATION:

GARY ANDERSON MIKE GILBERT ALYSSA ALTOSINO

• Building 1 SF ±256,000 SF

• Building 2 SF ±229,030 SF

• Building 3 SF ±243,360 SF

• Clear Height ±32'

Loading
Rear Load

• Building Depth 250' - 260'

• Truck Court Depth 135' - 180'

Zoning CP-GCP (Phoenix)