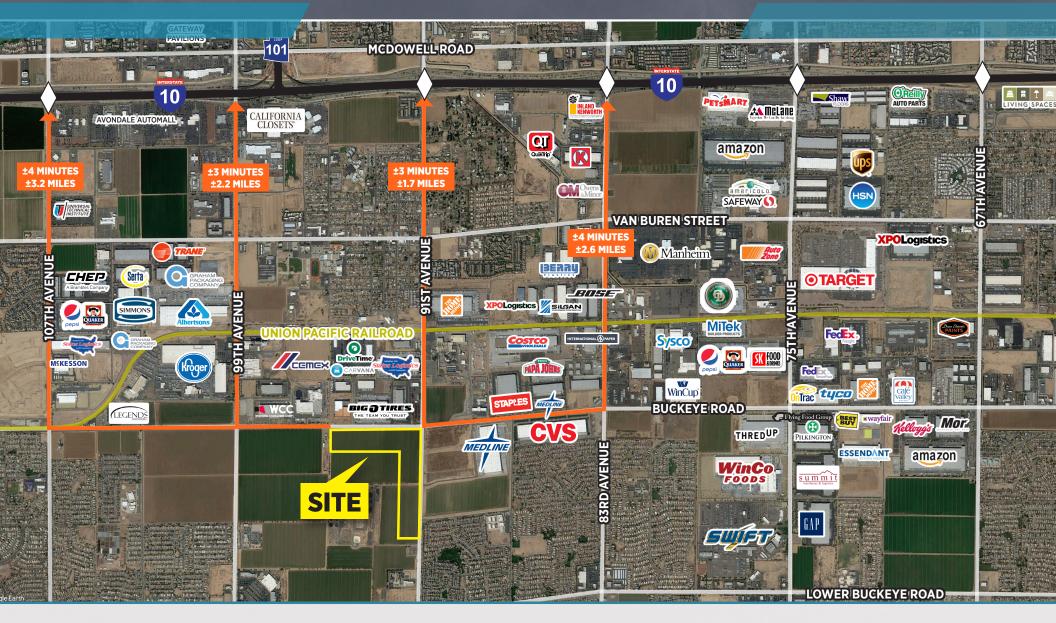

## LOCATION /ACCESS

- 1.7 Miles from I-10 Interchange
- 2 Miles from Loop 101 Interchange
- 4 Miles to Loop 202
- 6 Miles from Phoenix Goodyear Airport
- 10 Miles from Downtown Phoenix
- 20 Minutes to Sky Harbor Airport