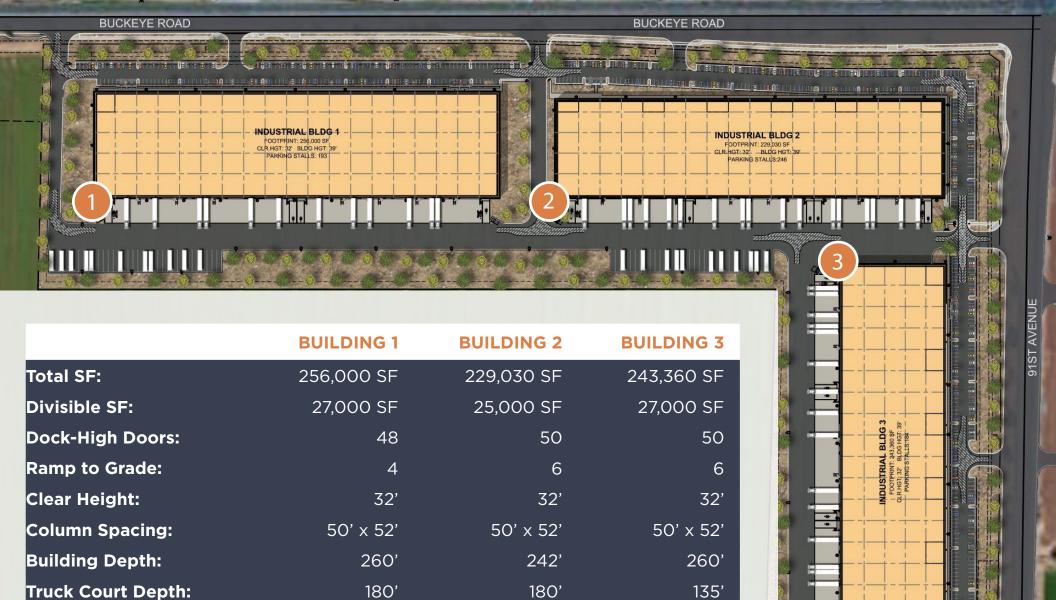

• Building 1 SF ±256,000 SF

• Building 2 SF ±229,030 SF

• Building 3 SF ±243,360 SF

• Clear Height ±32'

Loading
Rear Load

• Building Depth 250' - 260'

• Truck Court Depth 135' - 180'

Zoning CP-GCP (Phoenix)

Parking 1:1,000

5 MIN TO 65 MPH

242

25

193

0

**Auto Parking:** 

Trailer Drops:

193

48