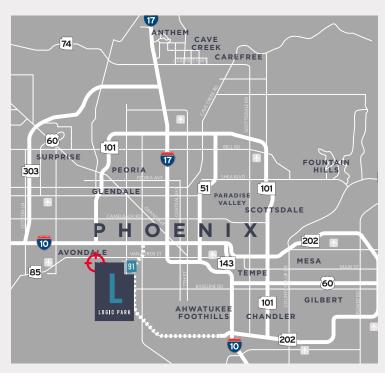

## LOCATION /ACCESS

- 1.7 Miles from I-10 Interchange
- 2 Miles from Loop 101 Interchange
- 4 Miles to Loop 202
- 6 Miles from Phoenix Goodyear Airport
- 10 Miles from Downtown Phoenix
- 20 Minutes to Sky Harbor Airport