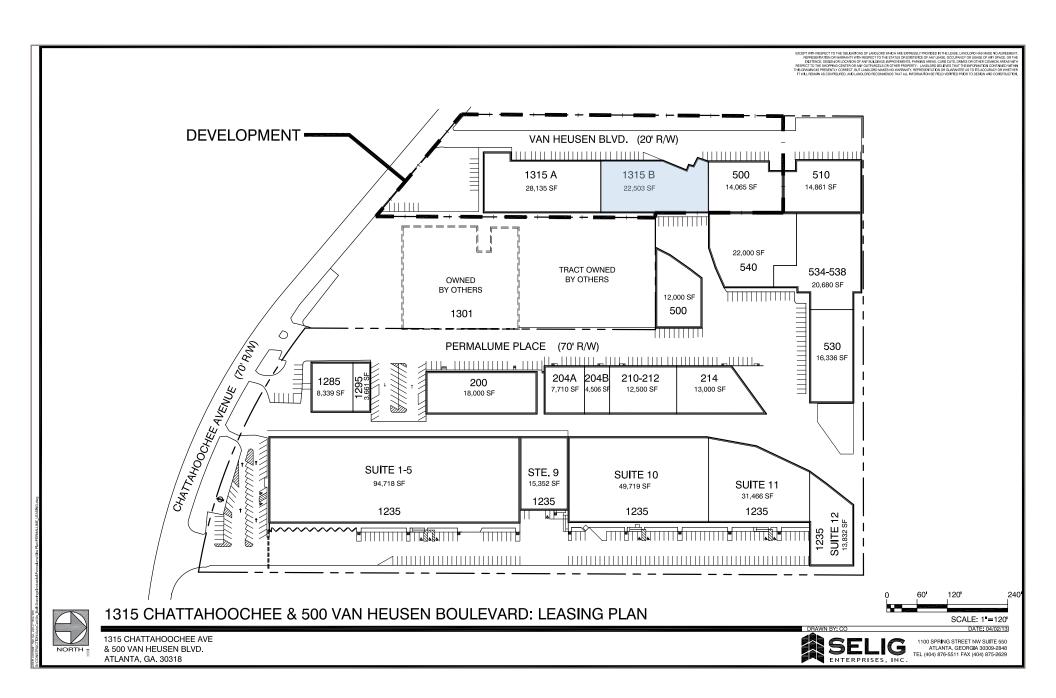

## 1315-B CHATTAHOOCHEE AVE.

ATLANTA, GA 30318

Located in the Chattahoochee Industrial District, this industrial building is conveniently located off I-75, with direct access to downtown Atlanta. Can be utilized for showroom and warehouse space.

| TOTAL<br>SF | OFFICE<br>SF | CLEAR<br>HEIGHT | DOCK<br>DOORS               | ZONING | SPRINKLER | ELECTRICAL            | ACCESSIBILITY | AVAILALBLE |
|-------------|--------------|-----------------|-----------------------------|--------|-----------|-----------------------|---------------|------------|
| 22,503      | 3,477        | 23'-0"          | (3) 8x10 dh<br>(1) 10x13 dh | 12     | YES       | 400a/120-<br>208v/3ph | LOCK BOX      | NOW        |