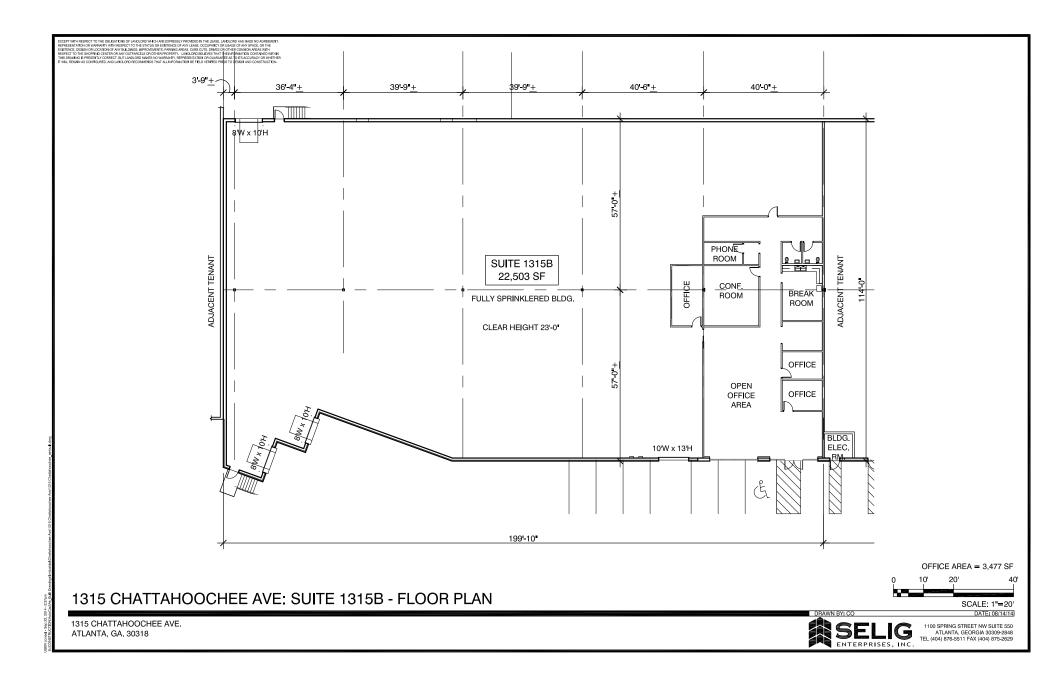

| TOTAL<br>SF | OFFICE<br>SF | CLEAR<br>HEIGHT | DOCK<br>DOORS               | ZONING | SPRINKLER | ELECTRICAL            | ACCESSIBILITY | AVAILALBLE |
|-------------|--------------|-----------------|-----------------------------|--------|-----------|-----------------------|---------------|------------|
| 22,503      | 3,477        | 23'-0"          | (3) 8x10 dh<br>(1) 10x13 dh | 12     | YES       | 400a/120-<br>208v/3ph | LOCK BOX      | NOW        |