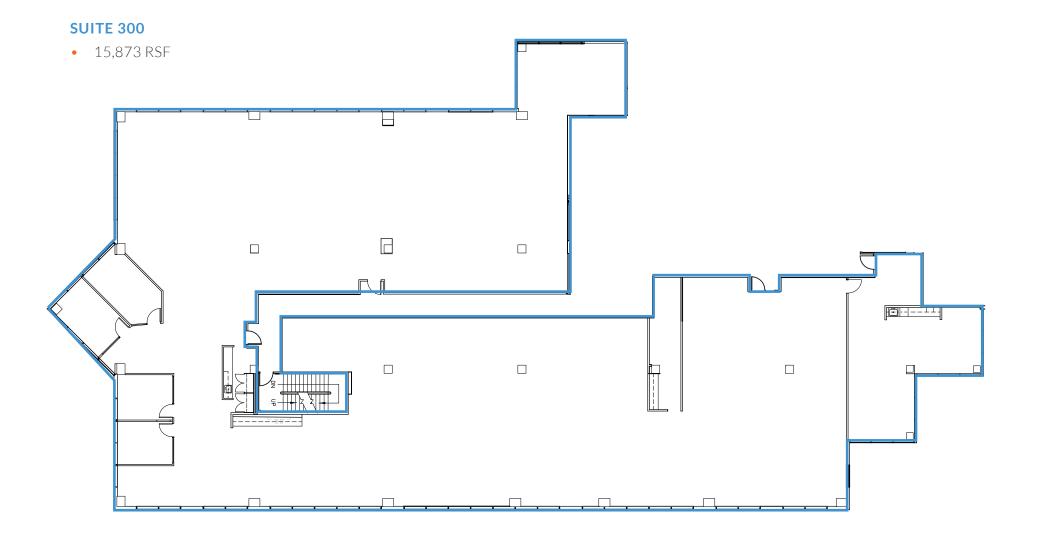

surface, subterranean and structured parking spaces in Seattle's Lynnwood submarket. Built in 1991, the property features prominent visibility and a professional, corporate environment. Northview Corporate Center is 30 minutes from downtown Seattle, a 10 minute walk to the Lynnwood Transit Center and proximate to the 5 and 405 Freeways. In addition to an on-site Embassy Suite Hotel, the property affords tenants access to retail and restaurants at nearby Alderwood, a regional shopping mall with enclosed and open-air areas anchored by Macy's, Nordstrom, JCPenney and Sears.



### **CENTRAL LOCATION**

- Lynnwood Convention Center
- Interchange improvements to I-5 and I-405
- Lynnwood Transit Center
- Alderwood Mall
- Edmonds Community College
- Edmonds School District



# **FLOOR PLANS**



### **FLOOR PLANS**









## **AMENITIES MAP**

#### **FOOD + DRINK**

- 1. The Keg Steakhouse & Bar
- 2. Taco Bell
- 3. Jack in the Box
- 4. McDonald's
- 5. Starbucks Coffee
- 6. Subway

#### **SHOPPING + AMENITIES**

- 7. 24 Hour Fitness
- 8. Alderwood Mall
- 9. Alderwood Cinema
- 10. Extended Stay America

- 11. Best Western
- 12. Barnes & Noble
- 13. Wells Fargo
- 14. KinderCare
- **15**. Fred Meyer
- 16. Safeway
- 17. Trader Joe's
- 18. Walgreens
- 19. Bally Total Fitness
- 20. Bank of America
- 21. Embassy Suites Hotels



- 411 First Avenue South, Suite 401 Seattle, WA 98104
- ⊤ 206.467.5002
- W hudsonpacificproperties.com

### Colliers INTERNATIONAL

#### OFFICE LEASING

Derek Heed 425.453.3133 derek.heed@colliers.com

Gregg Riva 425.453.3132 gregg.riva@colliers.com