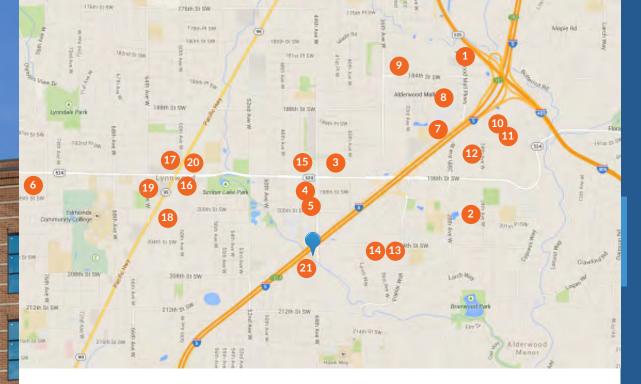

## **AMENITIES MAP**

#### **FOOD + DRINK**

- 1. The Keg Steakhouse & Bar
- 2. Taco Bell
- 3. Jack in the Box
- 4. McDonald's
- 5. Starbucks Coffee
- 6. Subway

#### **SHOPPING + AMENITIES**

- 7. 24 Hour Fitness
- 8. Alderwood Mall
- 9. Alderwood Cinema
- 10. Extended Stay America

- 11. Best Western
- 12. Barnes & Noble
- 13. Wells Fargo
- 14. KinderCare
- **15**. Fred Meyer
- 16. Safeway
- 17. Trader Joe's
- 18. Walgreens
- 19. Bally Total Fitness
- 20. Bank of America
- 21. Embassy Suites Hotels