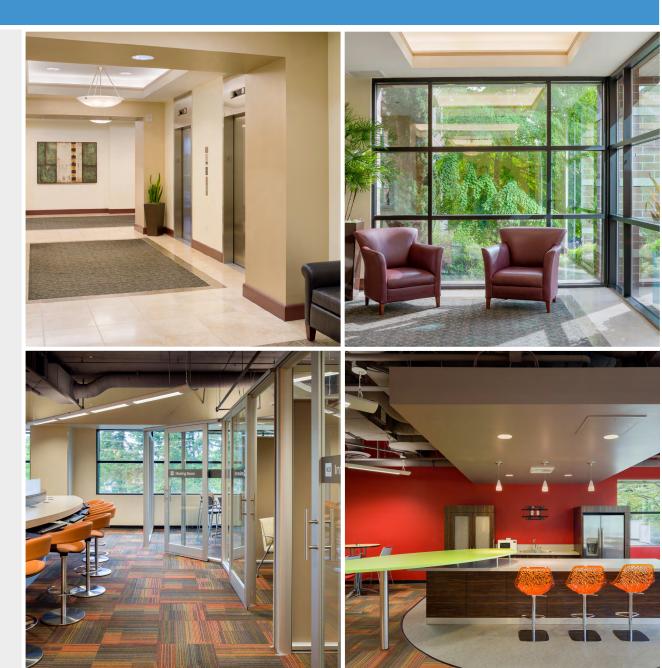

# **FEATURES & AMENITIES**

#### **PROPERTY OVERVIEW**

Northview Corporate Center is a six-story, Class A, approximately 182,000-square-foot office building with approximately 900 surface, subterranean and structured parking spaces in Seattle's Lynnwood submarket. Built in 1991, the property features prominent visibility and a professional, corporate environment. Northview Corporate Center is 30 minutes from downtown Seattle, a 10 minute walk to the Lynnwood Transit Center and proximate to the 5 and 405 Freeways. In addition to an on-site Embassy Suite Hotel, the property affords tenants access to retail and restaurants at nearby Alderwood, a regional shopping mall with enclosed and open-air areas anchored by Macy's, Nordstrom, JCPenney and Sears.