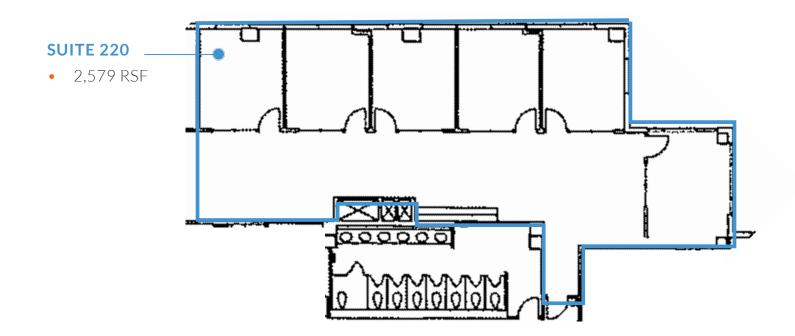

and structured parking spaces in Seattle's Lynnwood submarket. Built in 1991, the property features prominent visibility and a professional, corporate environment. Northview Corporate Center is 30 minutes from downtown Seattle, a 10 minute walk to the Lynnwood Transit Center and proximate to the 5 and 405 Freeways. In addition to an on-site Embassy Suite Hotel, the property affords tenants access to retail and restaurants at nearby Alderwood, a regional shopping mall with enclosed and open-air areas anchored by Macy's, Nordstrom, JCPenney and Sears.



### **CENTRAL LOCATION**

- Lynnwood Convention Center
- Interchange improvements to I-5 and I-405
- Lynnwood Transit Center
- Alderwood Mall
- Edmonds Community College
- Edmonds School District



# **FLOOR PLANS**



### **FLOOR PLANS**









## **AMENITIES MAP**

#### **FOOD + DRINK**

- 1. The Keg Steakhouse & Bar
- 2. Taco Bell
- 3. Jack in the Box
- 4. McDonald's
- 5. Starbucks Coffee
- 6. Subway

#### **SHOPPING + AMENITIES**

- 7. 24 Hour Fitness
- 8. Alderwood Mall
- 9. Alderwood Cinema
- 10. Extended Stay America

- 11. Best Western
- 12. Barnes & Noble
- 13. Wells Fargo
- 14. KinderCare
- **15**. Fred Meyer
- 16. Safeway
- 17. Trader Joe's
- 18. Walgreens
- 19. Bally Total Fitness
- 20. Bank of America
- 21. Embassy Suites Hotels



- 411 First Avenue South, Suite 401 Seattle, WA 98104
- ⊤ 206.467.5002
- W hudsonpacificproperties.com

### Colliers INTERNATIONAL

#### OFFICE LEASING

Derek Heed 425.453.3133 derek.heed@colliers.com

Gregg Riva 425.453.3132 gregg.riva@colliers.com