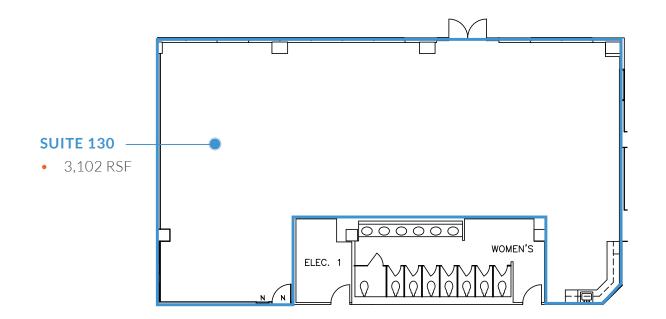

d structured parking spaces in Seattle's Lynnwood submarket. Built in 1991, the property features prominent visibility and a professional, corporate environment. Northview Corporate Center is 30 minutes from downtown Seattle, a 10 minute walk to the Lynnwood Transit Center and proximate to the 5 and 405 Freeways. In addition to an on-site Embassy Suite Hotel, the property affords tenants access to retail and restaurants at nearby Alderwood, a regional shopping mall with enclosed and open-air areas anchored by Macy's, Nordstrom, JCPenney and Sears.



### **CENTRAL LOCATION**

- Lynnwood Convention Center
- Interchange improvements to I-5 and I-405
- Lynnwood Transit Center
- Alderwood Mall
- Edmonds Community College
- Edmonds School District



# **FLOOR PLANS**



### **FLOOR PLANS**









## **AMENITIES MAP**

#### **FOOD + DRINK**

- 1. The Keg Steakhouse & Bar
- 2. Taco Bell
- 3. Jack in the Box
- 4. McDonald's
- 5. Starbucks Coffee
- 6. Subway

#### **SHOPPING + AMENITIES**

- 7. 24 Hour Fitness
- 8. Alderwood Mall
- 9. Alderwood Cinema
- 10. Extended Stay America

- 11. Best Western
- 12. Barnes & Noble
- 13. Wells Fargo
- 14. KinderCare
- **15**. Fred Meyer
- 16. Safeway
- 17. Trader Joe's
- 18. Walgreens
- 19. Bally Total Fitness
- 20. Bank of America
- 21. Embassy Suites Hotels



- 411 First Avenue South, Suite 401 Seattle, WA 98104
- ⊤ 206.467.5002
- W hudsonpacificproperties.com

### Colliers INTERNATIONAL

#### OFFICE LEASING

Derek Heed 425.453.3133 derek.heed@colliers.com

Gregg Riva 425.453.3132 gregg.riva@colliers.com