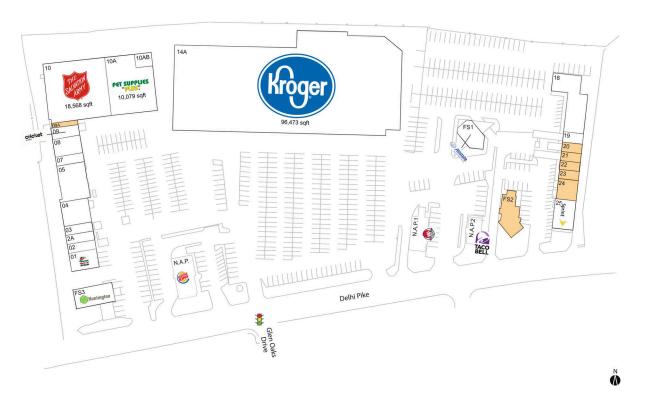

#### **AVAILABLE SPACE**

| 09 | PA |   | 825 | SF |
|----|----|---|-----|----|
| 20 | )  |   | 880 | SF |
| 2  |    |   | 880 | SF |
| 22 | 2  |   | 880 | SF |
| 23 | 3  |   | 880 | SF |
| 24 | 1  | ı | 980 | SF |

#### PAD OPPORTUNITIES

FS2 .08 AC/3,400 SF

### **CURRENT RETAILERS**

| N.A.P.2   Taco Bell     01   Jet's Pizza   2,200 SF     02   Sally Beauty Supply   1,500 SF     2A   Great Clips   1,200 SF     03   T-Mobile   1,200 SF     04   Main Entrance Cafe   3,600 SF     05   Total Tan   4,800 SF     07   Vivi Nails   1,200 SF     08   Win Wok   2,400 SF     09   Cricket   1,020 SF     10   The Salvation Army   18,568 SF     10A   Pet Supplies Plus   10,079 SF     10AB   Landlord Room   1,292 SF     14A   Kroger   96,473 SF     18   Renal Treatment Centers   6,240 SF     19   Delhi Public Radio   1,100 SF     25   Sprint   2,990 SF | FS1<br>FS3<br>N.A.P.<br>N.A.P.1 | Allstate<br>Huntington National Bank<br>Burger King<br>Wendy's | 2,500 SF<br>3,400 SF |
|-------------------------------------------------------------------------------------------------------------------------------------------------------------------------------------------------------------------------------------------------------------------------------------------------------------------------------------------------------------------------------------------------------------------------------------------------------------------------------------------------------------------------------------------------------------------------------------|---------------------------------|----------------------------------------------------------------|----------------------|
| 2A Great Clips 1,200 SF   03 T-Mobile 1,200 SF   04 Main Entrance Cafe 3,600 SF   05 Total Tan 4,800 SF   07 Vivi Nails 1,200 SF   08 Win Wok 2,400 SF   09 Cricket 1,020 SF   10 The Salvation Army 18,568 SF   10A Pet Supplies Plus 10,079 SF   10AB Landlord Room 1,292 SF   14A Kroger 96,473 SF   18 Renal Treatment Centers 6,240 SF   19 Delhi Public Radio 1,100 SF                                                                                                                                                                                                        |                                 |                                                                | 2,200 SF             |
| 03 T-Mobile 1,200 SF   04 Main Entrance Cafe 3,600 SF   05 Total Tan 4,800 SF   07 Vivi Nails 1,200 SF   08 Win Wok 2,400 SF   09 Cricket 1,020 SF   10 The Salvation Army 18,568 SF   10A Pet Supplies Plus 10,079 SF   10AB Landlord Room 1,292 SF   14A Kroger 96,473 SF   18 Renal Treatment Centers 6,240 SF   19 Delhi Public Radio 1,100 SF                                                                                                                                                                                                                                  | 02                              | Sally Beauty Supply                                            | 1,500 SF             |
| 04 Main Entrance Cafe 3,600 SF   05 Total Tan 4,800 SF   07 Vivi Nails 1,200 SF   08 Win Wok 2,400 SF   09 Cricket 1,020 SF   10 The Salvation Army 18,568 SF   10AB Pet Supplies Plus 10,079 SF   10AB Landlord Room 1,292 SF   14A Kroger 96,473 SF   18 Renal Treatment Centers 6,240 SF   19 Delhi Public Radio 1,100 SF                                                                                                                                                                                                                                                        | 2A                              | Great Clips                                                    | 1,200 SF             |
| 05   Total Tan   4,800 SF     07   Vivi Nails   1,200 SF     08   Win Wok   2,400 SF     09   Cricket   1,020 SF     10   The Salvation Army   18,568 SF     10A   Pet Supplies Plus   10,079 SF     10AB   Landlord Room   1,292 SF     14A   Kroger   96,473 SF     18   Renal Treatment Centers   6,240 SF     19   Delhi Public Radio   1,100 SF                                                                                                                                                                                                                                | 03                              | T-Mobile                                                       | 1,200 SF             |
| 07 Vivi Nails 1,200 SF   08 Win Wok 2,400 SF   09 Cricket 1,020 SF   10 The Salvation Army 18,568 SF   10A Pet Supplies Plus 10,079 SF   10AB Landlord Room 1,292 SF   14A Kroger 96,473 SF   18 Renal Treatment Centers 6,240 SF   19 Delhi Public Radio 1,100 SF                                                                                                                                                                                                                                                                                                                  | 04                              | Main Entrance Cafe                                             | 3,600 SF             |
| 08 Win Wok 2,400 SF   09 Cricket 1,020 SF   10 The Salvation Army 18,568 SF   10A Pet Supplies Plus 10,079 SF   10AB Landlord Room 1,292 SF   14A Kroger 96,473 SF   18 Renal Treatment Centers 6,240 SF   19 Delhi Public Radio 1,100 SF                                                                                                                                                                                                                                                                                                                                           | 05                              | Total Tan                                                      | 4,800 SF             |
| 09   Cricket   1,020 SF     10   The Salvation Army   18,568 SF     10A   Pet Supplies Plus   10,079 SF     10AB   Landlord Room   1,292 SF     14A   Kroger   96,473 SF     18   Renal Treatment Centers   6,240 SF     19   Delhi Public Radio   1,100 SF                                                                                                                                                                                                                                                                                                                         | 07                              | Vivi Nails                                                     | 1,200 SF             |
| 10 The Salvation Army 18,568 SF   10A Pet Supplies Plus 10,079 SF   10AB Landlord Room 1,292 SF   14A Kroger 96,473 SF   18 Renal Treatment Centers 6,240 SF   19 Delhi Public Radio 1,100 SF                                                                                                                                                                                                                                                                                                                                                                                       | 08                              | Win Wok                                                        | 2,400 SF             |
| 10A   Pet Supplies Plus   10,079 SF     10AB   Landlord Room   1,292 SF     14A   Kroger   96,473 SF     18   Renal Treatment Centers   6,240 SF     19   Delhi Public Radio   1,100 SF                                                                                                                                                                                                                                                                                                                                                                                             | 09                              | Cricket                                                        | 1,020 SF             |
| 10AB   Landlord Room   1,292 SF     14A   Kroger   96,473 SF     18   Renal Treatment Centers   6,240 SF     19   Delhi Public Radio   1,100 SF                                                                                                                                                                                                                                                                                                                                                                                                                                     | 10                              | The Salvation Army                                             | 18,568 SF            |
| 14A   Kroger   96,473 SF     18   Renal Treatment Centers   6,240 SF     19   Delhi Public Radio   1,100 SF                                                                                                                                                                                                                                                                                                                                                                                                                                                                         | 10A                             | Pet Supplies Plus                                              | 10,079 SF            |
| 18   Renal Treatment Centers   6,240 SF     19   Delhi Public Radio   1,100 SF                                                                                                                                                                                                                                                                                                                                                                                                                                                                                                      | 10AB                            | Landlord Room                                                  | 1,292 SF             |
| 19 Delhi Public Radio 1,100 SF                                                                                                                                                                                                                                                                                                                                                                                                                                                                                                                                                      | 14A                             | Kroger                                                         | 96,473 SF            |
| .,                                                                                                                                                                                                                                                                                                                                                                                                                                                                                                                                                                                  | 18                              | Renal Treatment Centers                                        | 6,240 SF             |
| 25 Sprint 2,990 SF                                                                                                                                                                                                                                                                                                                                                                                                                                                                                                                                                                  | 19                              | Delhi Public Radio                                             | 1,100 SF             |
|                                                                                                                                                                                                                                                                                                                                                                                                                                                                                                                                                                                     | 25                              | Sprint                                                         | 2,990 SF             |