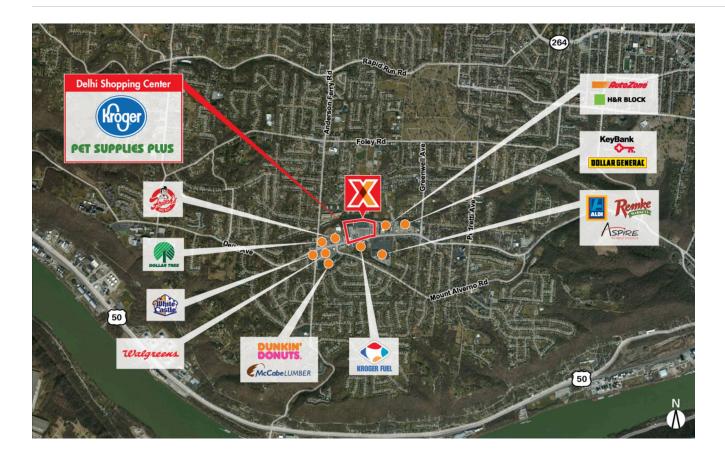

Heavily trafficked center with newly expanded Kroger drawing an average of 40,000+ customers/week

Strong lineup of national and regional retailers including Sally Beauty Supply, Great Clips, T-Mobile, Jets Pizza, Pet Supplies Plus & The Salvation Army

Surrounded by a dense population of 84,000+ residents within 3 miles

Centrally located in the heart of Delhi on Delhi Pike, which serves as the main retail corridor