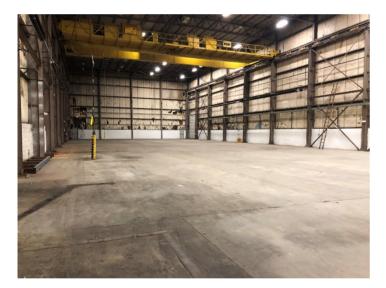

# 22,552 SF Warehouse Including 500 SF of Office Office Build Out Available

- Clear span with 42' ceiling height
- 6 14' x 16' grade level doors
- 10 and 20-ton cranes
- Power 1000 amps / 480v
- 48 parking spaces
- Fenced in lot
- Close to major area freeways

### **Building Information**

| Rentable Square Feet:    | 25,752 | SubMarket:      | I-696/I-96 Corridor Submarket |   |
|--------------------------|--------|-----------------|-------------------------------|---|
| Office Square Feet:      | 3,200  | Building Type:  | Warehouse/Distribution        |   |
| Number of Floors:        | 1      | Sprinklers:     | No                            |   |
| Year Built:              | 1972   | Loading:        | Dock(0) Grade(3)              |   |
| Status:                  | Built  | Power:          | 440 Volts                     |   |
| Acres:                   | 2.15   | Clear Height:   | 45' 0"                        |   |
| Operating Cost Estimate: |        | Column Spacing: | 78' Clear Span                |   |
| Taxes:                   |        | Crane Served:   |                               | 2 |
| Insurance:               |        | Rail Served:    | No                            |   |
|                          |        |                 |                               |   |

- CAM:
- Comment:

Approximately 2 acres. Fenced site. Y-Interceptor floor drains. One 10-ton crane. One 20-ton crane. Minutes from all major expressways.

| Space Information                           |                              |  |  |  |  |  |  |
|---------------------------------------------|------------------------------|--|--|--|--|--|--|
| Largest Contiguous SF:                      | 22,552                       |  |  |  |  |  |  |
| Direct Asking Rental Rate:                  | \$5.95 Modified Gross        |  |  |  |  |  |  |
| Leasing Agent Company:                      | Cushman & Wakefield          |  |  |  |  |  |  |
| Leasing Agent Contact:                      | Kyle Passage, Anthony Avendt |  |  |  |  |  |  |
| Leasing Agent Phone:                        | (248) 358-6113               |  |  |  |  |  |  |
| Tenant Improvements:                        | N/A                          |  |  |  |  |  |  |
| List of Appilabiliting 22690 Dessayed Drive |                              |  |  |  |  |  |  |