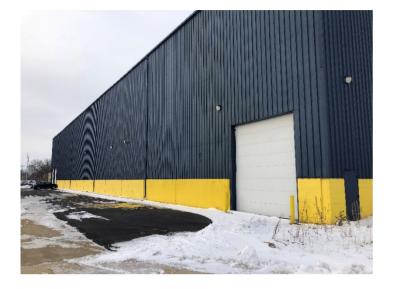

FOR LEASE
23680 Research Drive

Farmington Hills, Michigan

# 22,552 SF Warehouse Including 500 SF of Office Office Build Out Available

- Clear span with 42' ceiling height
- 6 14' x 16' grade level doors
- 10 and 20-ton cranes
- Power 1000 amps / 480v
- 48 parking spaces
- Fenced in lot
- Close to major area freeways