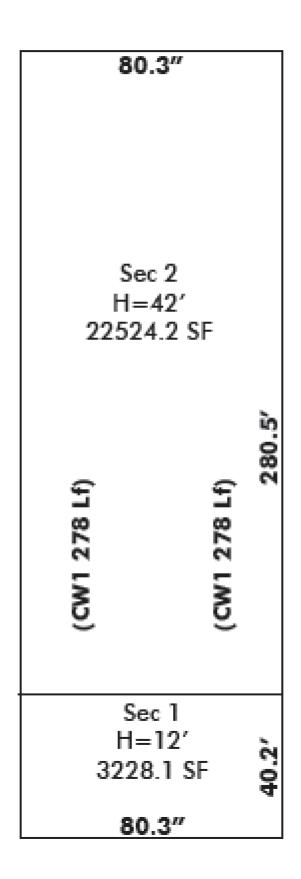

### **Building Information**

| Rentable Square Feet:    | 25,752 | SubMarket:      | I-696/I-96 Corridor Submarket |   |
|--------------------------|--------|-----------------|-------------------------------|---|
| Office Square Feet:      | 3,200  | Building Type:  | Warehouse/Distribution        |   |
| Number of Floors:        | 1      | Sprinklers:     | No                            |   |
| Year Built:              | 1972   | Loading:        | Dock(0) Grade(3)              |   |
| Status:                  | Built  | Power:          | 440 Volts                     |   |
| Acres:                   | 2.15   | Clear Height:   | 45' 0"                        |   |
| Operating Cost Estimate: |        | Column Spacing: | 78' Clear Span                |   |
| Taxes:                   |        | Crane Served:   |                               | 2 |
| Insurance:               |        | Rail Served:    | No                            |   |
|                          |        |                 |                               |   |

- CAM:
- Comment:

Approximately 2 acres. Fenced site. Y-Interceptor floor drains. One 10-ton crane. One 20-ton crane. Minutes from all major expressways.

| Space Information                           |                              |  |  |  |  |  |  |
|---------------------------------------------|------------------------------|--|--|--|--|--|--|
| Largest Contiguous SF:                      | 22,552                       |  |  |  |  |  |  |
| Direct Asking Rental Rate:                  | \$5.95 Modified Gross        |  |  |  |  |  |  |
| Leasing Agent Company:                      | Cushman & Wakefield          |  |  |  |  |  |  |
| Leasing Agent Contact:                      | Kyle Passage, Anthony Avendt |  |  |  |  |  |  |
| Leasing Agent Phone:                        | (248) 358-6113               |  |  |  |  |  |  |
| Tenant Improvements:                        | N/A                          |  |  |  |  |  |  |
| List of Appilabiliting 22690 Dessayed Drive |                              |  |  |  |  |  |  |