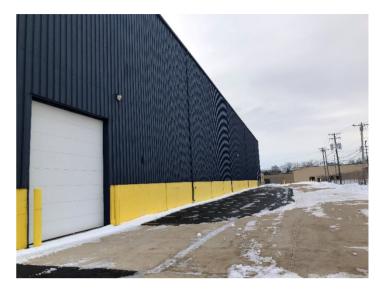

FOR LEASE
23680 Research Drive

Farmington Hills, Michigan

# 22,552 SF Warehouse Including 500 SF of Office Office Build Out Available

- Clear span with 42' ceiling height
- 6 14' x 16' grade level doors
- 10 and 20-ton cranes
- Power 1000 amps / 480v
- 48 parking spaces
- Fenced in lot
- Close to major area freeways