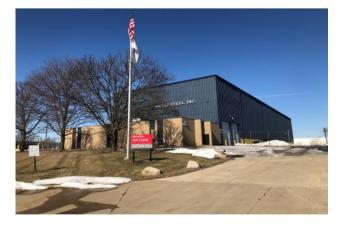

FOR LEASE
23680 Research Drive

Farmington Hills, Michigan

# 22,552 SF Warehouse Including 500 SF of Office Office Build Out Available

- Clear span with 42' ceiling height
- 6 14' x 16' grade level doors
- 10 and 20-ton cranes
- Power 1000 amps / 480v
- 48 parking spaces
- Fenced in lot
- Close to major area freeways