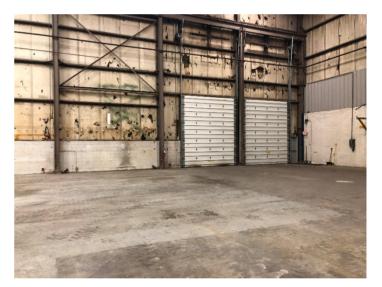

# 22,552 SF Warehouse Including 500 SF of Office Office Build Out Available

- Clear span with 42' ceiling height
- 6 14' x 16' grade level doors
- 10 and 20-ton cranes
- Power 1000 amps / 480v
- 48 parking spaces
- Fenced in lot
- Close to major area freeways

### **Building Information**

| Rentable Square Feet:    | 25,752 | SubMarket:      | I-696/I-96 Corridor Submarket |   |
|--------------------------|--------|-----------------|-------------------------------|---|
| Office Square Feet:      | 3,200  | Building Type:  | Warehouse/Distribution        |   |
| Number of Floors:        | 1      | Sprinklers:     | No                            |   |
| Year Built:              | 1972   | Loading:        | Dock(0) Grade(3)              |   |
| Status:                  | Built  | Power:          | 440 Volts                     |   |
| Acres:                   | 2.15   | Clear Height:   | 45' 0"                        |   |
| Operating Cost Estimate: |        | Column Spacing: | 78' Clear Span                |   |
| Taxes:                   |        | Crane Served:   |                               | 2 |
| Insurance:               |        | Rail Served:    | No                            |   |
|                          |        |                 |                               |   |

- CAM:
- Comment:

Approximately 2 acres. Fenced site. Y-Interceptor floor drains. One 10-ton crane. One 20-ton crane. Minutes from all major expressways.

| Space Information                           |                              |  |  |  |  |  |  |
|---------------------------------------------|------------------------------|--|--|--|--|--|--|
| Largest Contiguous SF:                      | 22,552                       |  |  |  |  |  |  |
| Direct Asking Rental Rate:                  | \$5.95 Modified Gross        |  |  |  |  |  |  |
| Leasing Agent Company:                      | Cushman & Wakefield          |  |  |  |  |  |  |
| Leasing Agent Contact:                      | Kyle Passage, Anthony Avendt |  |  |  |  |  |  |
| Leasing Agent Phone:                        | (248) 358-6113               |  |  |  |  |  |  |
| Tenant Improvements:                        | N/A                          |  |  |  |  |  |  |
| List of Appilabiliting 22690 Dessayed Drive |                              |  |  |  |  |  |  |