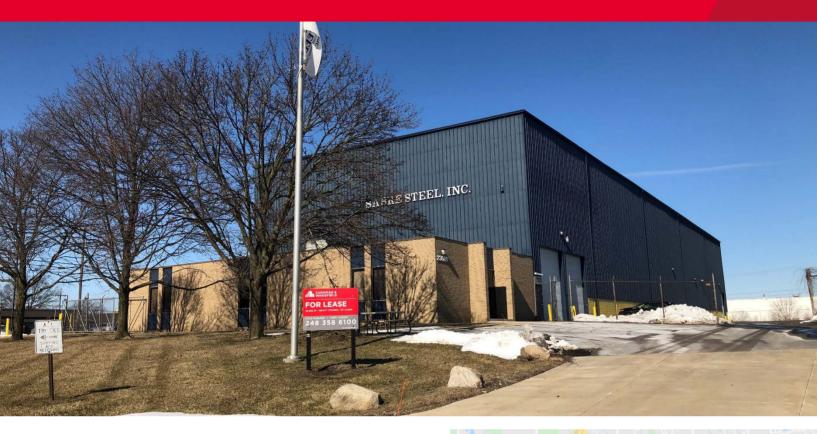

FOR LEASE
23680 Research Drive

Farmington Hills, Michigan

# 22,552 SF Warehouse Including 500 SF of Office Office Build Out Available

- Clear span with 42' ceiling height
- 6 14' x 16' grade level doors
- 10 and 20-ton cranes
- Power 1000 amps / 480v
- 48 parking spaces
- Fenced in lot
- Close to major area freeways