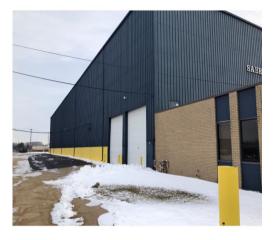

# 22,552 SF Warehouse Including 500 SF of Office Office Build Out Available

- Clear span with 42' ceiling height
- 6 14' x 16' grade level doors
- 10 and 20-ton cranes
- Power 1000 amps / 480v
- 48 parking spaces
- Fenced in lot
- Close to major area freeways

- CAM:
- Comment:

Approximately 2 acres. Fenced site. Y-Interceptor floor drains. One 10-ton crane. One 20-ton crane. Minutes from all major expressways.

| Space Information                           |                              |  |  |  |  |  |  |
|---------------------------------------------|------------------------------|--|--|--|--|--|--|
| Largest Contiguous SF:                      | 22,552                       |  |  |  |  |  |  |
| Direct Asking Rental Rate:                  | \$5.95 Modified Gross        |  |  |  |  |  |  |
| Leasing Agent Company:                      | Cushman & Wakefield          |  |  |  |  |  |  |
| Leasing Agent Contact:                      | Kyle Passage, Anthony Avendt |  |  |  |  |  |  |
| Leasing Agent Phone:                        | (248) 358-6113               |  |  |  |  |  |  |
| Tenant Improvements:                        | N/A                          |  |  |  |  |  |  |
| List of Appilabiliting 22690 Dessayed Drive |                              |  |  |  |  |  |  |