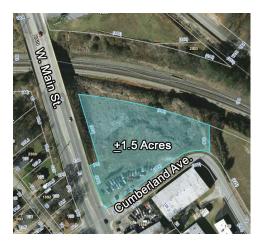

# W. MAIN ST.

Easley, SC 29640

+/-1.5 ACRES

SALE PRICE: \$105,000

©2021 Coldwell Banker. All Rights Reserved. Coldwell Banker and the Coldwell Banker Commercial logos are trademarks of Coldwell Banker Real Estate LLC. The Coldwell Banker® System is comprised of company owned offices which are owned by a subsidiary of Realogy Brokerage Group LLC and franchised offices which are independently owned and operated. The Coldwell Banker System fully supports the principles of the Equal Opportunity Act.

### **OFFERING SUMMARY**

| Sale Price:   | \$105,00                                        |  |  |
|---------------|-------------------------------------------------|--|--|
| Available SF: |                                                 |  |  |
| Lot Size:     | +/-1.5 Acres                                    |  |  |
| Zoning:       | Limited Industrial<br>District - City of Easley |  |  |
| Price / SF:   | \$1.61                                          |  |  |
| CBCCAINE.COM  |                                                 |  |  |

## PROPERTY HIGHLIGHTS

- Utilities available
- Located in an Opportunity Zone
- +/-330 ft. of frontage along W. Main Street
- 2020 Traffic Count: 17,100 VPD
- Pickens County Tax Map No. 5019-10-45-6670