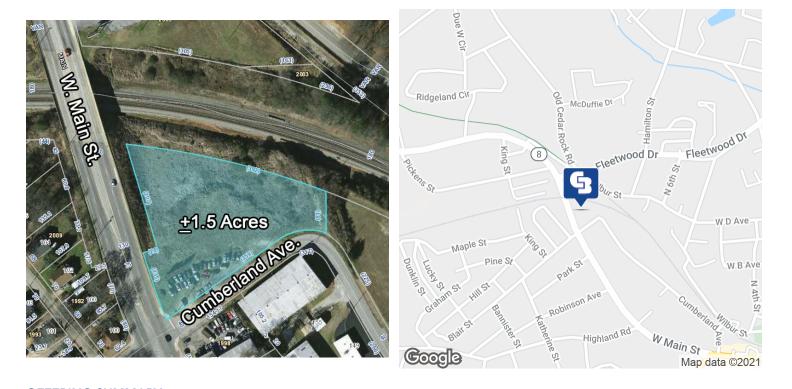

# W. MAIN ST.

Easley, SC 29640

+/-1.5 ACRES

SALE PRICE: \$105,000

©2021 Coldwell Banker. All Rights Reserved. Coldwell Banker and the Coldwell Banker Commercial logos are trademarks of Coldwell Banker Real Estate LLC. The Coldwell Banker® System is comprised of company owned offices which are owned by a subsidiary of Realogy Brokerage Group LLC and franchised offices which are independently owned and operated. The Coldwell Banker System fully supports the principles of the Equal Opportunity Act.

### **OFFERING SUMMARY**

| Sale Price:   | \$105,00                                        |  |  |
|---------------|-------------------------------------------------|--|--|
| Available SF: |                                                 |  |  |
| Lot Size:     | +/-1.5 Acres                                    |  |  |
| Zoning:       | Limited Industrial<br>District - City of Easley |  |  |
| Price / SF:   | \$1.61                                          |  |  |
| CBCCAINE.COM  |                                                 |  |  |

## PROPERTY HIGHLIGHTS

- Utilities available
- Located in an Opportunity Zone
- +/-330 ft. of frontage along W. Main Street
- 2020 Traffic Count: 17,100 VPD
- Pickens County Tax Map No. 5019-10-45-6670