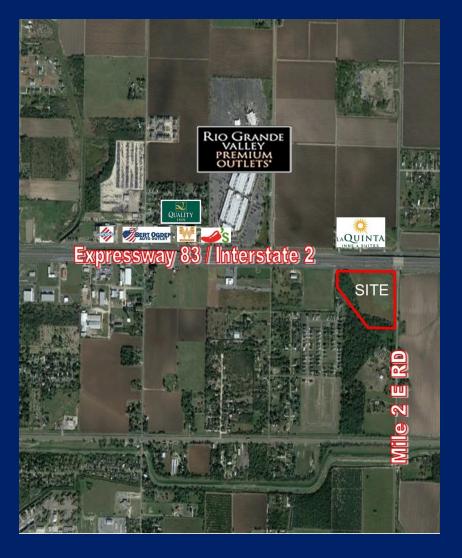

#### MILE 2 ROAD & INTERSTATE 2

Mercedes, TX 78570

AVAILABLE SPACE 23.7 Acres

LAND

Daniel Galvan, SIOR, CCIM 956 451 2983 dgalvan@cbcworldwide.com

©2021 Coldwell Banker. All Rights Reserved. Coldwell Banker and the Coldwell Banker Commercial logos are trademarks of Coldwell Banker Real Estate LLC. The Coldwell Banker® System is comprised of company owned offices which are owned by a subsidiary of Realogy Brokerage Group LLC and franchised offices which are independently owned and operated. The Coldwell Banker System fully supports the principles of the Equal Opportunity Act.

#### **PROPERTY OVERVIEW**

Site is ideal for development with easy access to and from Expressway 83/ Interstate 2. Proximity to Rio Grande Valley Premium Outlets & Rio Grande Valley Livestock Grounds.

#### **PROPERTY HIGHLIGHTS**

- High Traffic Location
- Property Fronts Major Arterial Road
- Ideal For Development
- Proximity to Rio Grande Valley Premium Outlets & Rio Grande Valley Livestock Grounds
- $\bullet \;\;$  Easy Access to and from Expressway 83 / Interstate 2