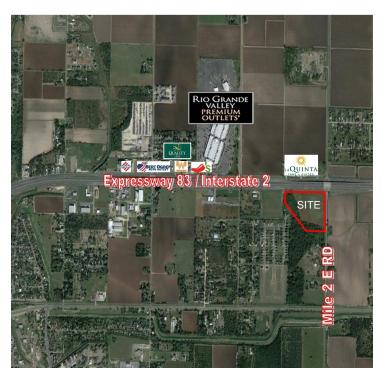

#### MILE 2 ROAD & INTERSTATE 2

Mercedes, TX 78570

#### **PROPERTY OVERVIEW**

Site is ideal for development with easy access to and from Expressway 83/ Interstate 2. Proximity to Rio Grande Valley Premium Outlets & Rio Grande Valley Livestock Grounds.

#### **PROPERTY HIGHLIGHTS**

- High Traffic Location
- Property Fronts Major Arterial Road
- Ideal For Development
- Proximity to Rio Grande Valley Premium Outlets & Rio Grande Valley Livestock Grounds
- $\bullet \;\;$  Easy Access to and from Expressway 83 / Interstate 2