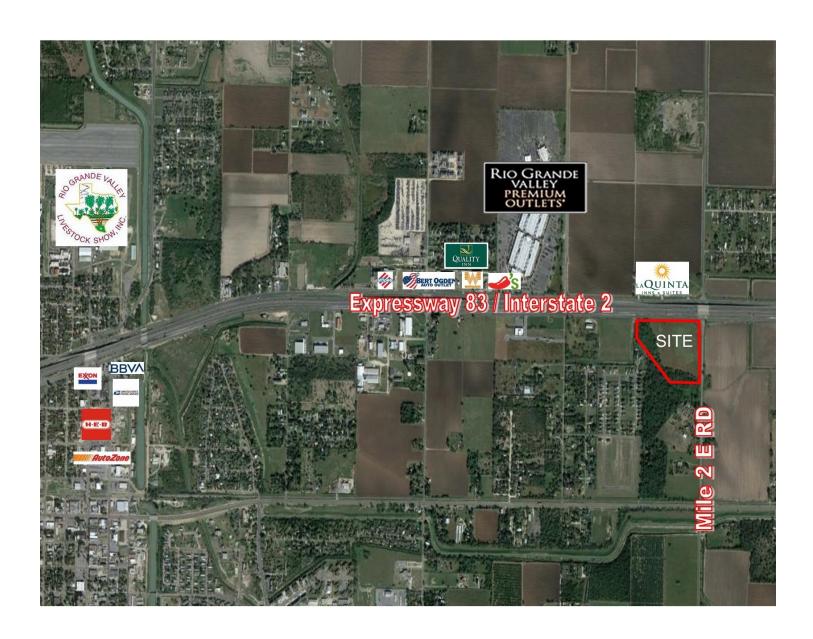

## SALE

#### MILE 2 ROAD & INTERSTATE 2

Mercedes, TX 78570

| POPULATION           | 1 MILE | 3 MILES | 5 MILES |
|----------------------|--------|---------|---------|
| Total Population     | 2,705  | 29,617  | 71,557  |
| Average age          | 25.1   | 32.6    | 31.6    |
| Average age (Male)   | 25.8   | 33.6    | 31.3    |
| Average age (Female) | 24.4   | 31.9    | 31.5    |

#### **PROPERTY OVERVIEW**

Site is ideal for development with easy access to and from Expressway 83/ Interstate 2. Proximity to Rio Grande Valley Premium Outlets & Rio Grande Valley Livestock Grounds.

#### **PROPERTY HIGHLIGHTS**

- High Traffic Location
- Property Fronts Major Arterial Road
- Ideal For Development
- Proximity to Rio Grande Valley Premium Outlets & Rio Grande Valley Livestock Grounds
- $\bullet \;\;$  Easy Access to and from Expressway 83 / Interstate 2