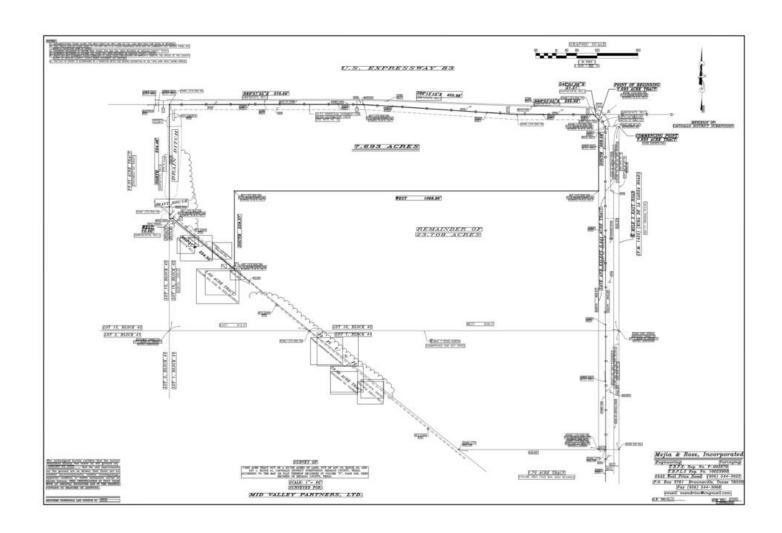

#### **OFFERING SUMMARY**

Sale Price: \$6,194,232

Lot Size: 23.7 Acres

Market: Rio Grande Valley

Submarket: Mercedes

#### **PROPERTY OVERVIEW**

Site is ideal for development with easy access to and from Expressway 83/ Interstate 2. Proximity to Rio Grande Valley Premium Outlets & Rio Grande Valley Livestock Grounds.

#### **PROPERTY HIGHLIGHTS**

- High Traffic Location
- Property Fronts Major Arterial Road
- Ideal For Development
- Proximity to Rio Grande Valley Premium Outlets & Rio Grande Valley Livestock Grounds
- $\bullet \;\;$  Easy Access to and from Expressway 83 / Interstate 2