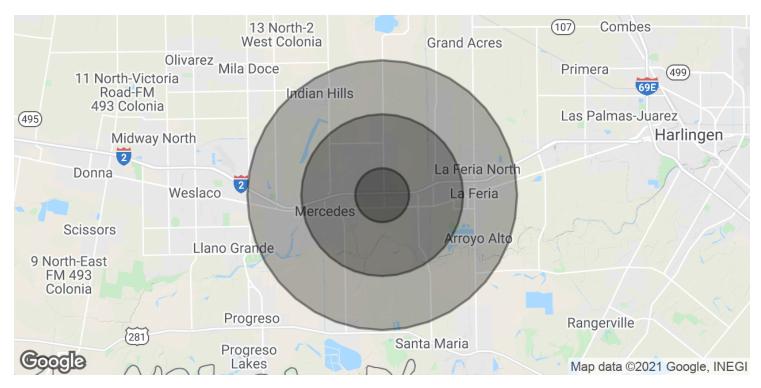

#### MILE 2 ROAD & INTERSTATE 2

Mercedes, TX 78570

| POPULATION           | 1 MILE | 3 MILES | 5 MILES |
|----------------------|--------|---------|---------|
| Total Population     | 2,705  | 29,617  | 71,557  |
| Average age          | 25.1   | 32.6    | 31.6    |
| Average age (Male)   | 25.8   | 33.6    | 31.3    |
| Average age (Female) | 24.4   | 31.9    | 31.5    |

| HOUSEHOLDS & INCOME | 1 MILE   | 3 MILES  | 5 MILES  |
|---------------------|----------|----------|----------|
| Total households    | 744      | 8,973    | 21,192   |
| # of persons per HH | 3.6      | 3.3      | 3.4      |
| Average HH income   | \$32,706 | \$35,925 | \$40,562 |
| Average house value | \$60,850 | \$58,897 | \$62,330 |

<sup>\*</sup> Demographic data derived from 2010 US Census