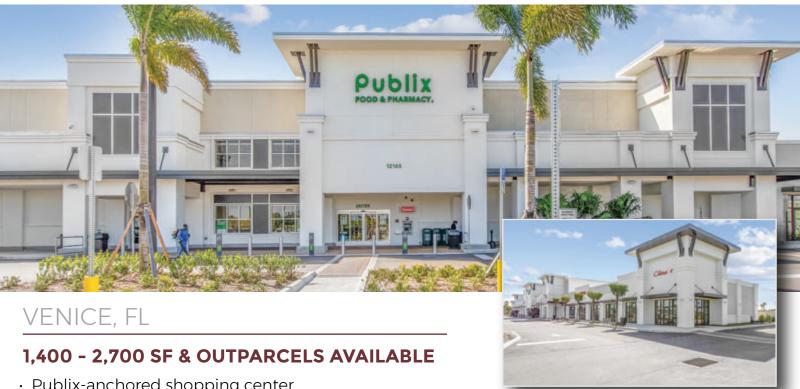

## **WEST VILLAGES MARKETPLACE**

SW Corner of W Villages Pkwy & US Hwy 41 Venice, FL 34293

- Publix-anchored shopping center
- · First commercial opportunity in the West Villages district of Wellen Park, a master-planned community of 36,630 housing units at total buildout
- · West Villages ranked #4 on the "Top 50 Master Planned Communities of 2019" by John Burn Real Estate Consulting with 1,108 home sales in 2019
- · Atlanta Braves 6,200-seat spring training complex opened in 2019 just south of Wellen Park
- · Across the street from State College of Florida (3,000 students) and Sarasota Memorial Hospital, which has up to 70.000 SF of medical office planned