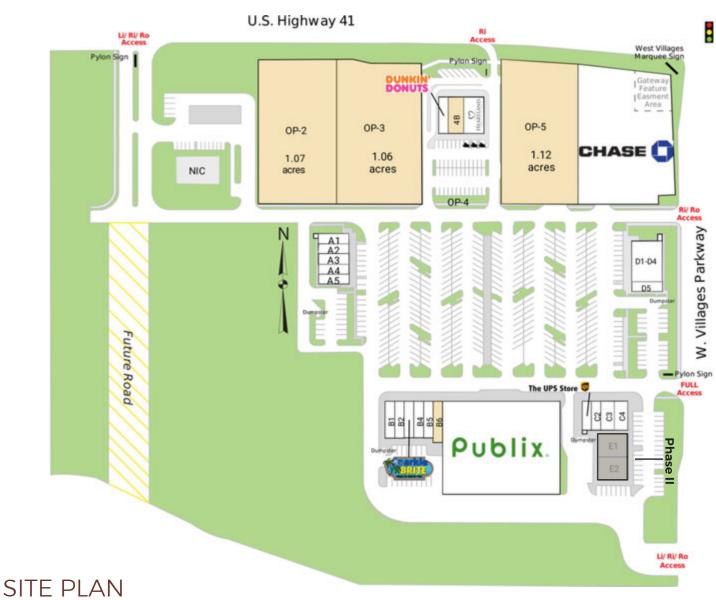

## WEST VILLAGES MARKETPLACE

SW Corner of W Villages Pkwy & US Hwy 41 Venice, FL 34293

1.66 AC

1.07AC

1.06 AC

1.12 AC 1.28 AC

> 1,800 2,700

3,500

| A1 | Irma's Tacos                | 1,200 | B6    | Available         | 1,400  | OP-1 | 7 ELEVEN                |
|----|-----------------------------|-------|-------|-------------------|--------|------|-------------------------|
| A2 | Irma's Tacos                | 1,200 | B7    | Publix            | 48,387 | OP-2 | Available               |
| A3 | A.Lys Facials and Threading | 1,200 | C1    | The UPS Store     | 1,200  | OP-3 | Available               |
| A4 | Fuji Sushi                  | 1,200 | C2    | Peachwave Yogurt  | 1,200  | OP-5 | Available               |
| A5 | Fuji Sushi                  | 1,200 | C3    | Freedom Health    | 1,640  | OP-6 | Chase                   |
| B1 | China 1                     | 1,200 | C4    | Freedom Health    | 1,960  | 4A   | Dunkin' Donuts          |
| B2 | Great Clips                 | 1,200 | D1-D4 | Bocca Lupo        | 4,500  | 4B   | Available               |
| В3 | Sparkle Brite Pools         | 1,200 | D5    | Veterinary Clinic | 1,500  | 4C   | <b>Heartland Dental</b> |
| B4 | Nail Salon                  | 1,200 | E1    | Available         | 3,000  |      |                         |
| B5 | Nail Salon                  | 1,200 | E2    | Available         | 3,000  |      |                         |