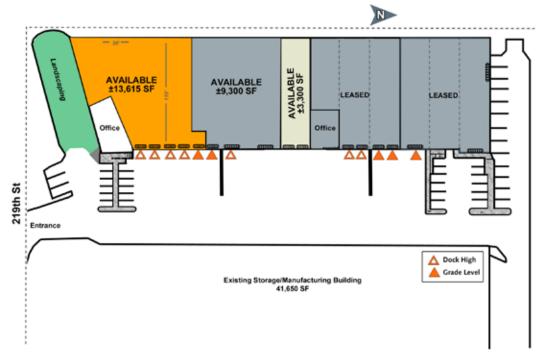

# C & H Business Park II

8607 219th Street SE Woodinville, WA

• 13,615 SF / 2,589 SF office

• 3,300 SF with restroom

| Dock high and grade level<br>loading doors                                           |
|--------------------------------------------------------------------------------------|
| Ceiling height: 24' clear                                                            |
| Located near Hwy-9 and<br>Hwy-522; 6 miles to Bothell,<br>Northcreek and Canyon Park |
| Concrete tilt-up building                                                            |
| Zoning: LI, Snohomish County                                                         |
| Rate: \$1.00 PSF, NNN                                                                |
| Low triple net charges (\$0.11)                                                      |