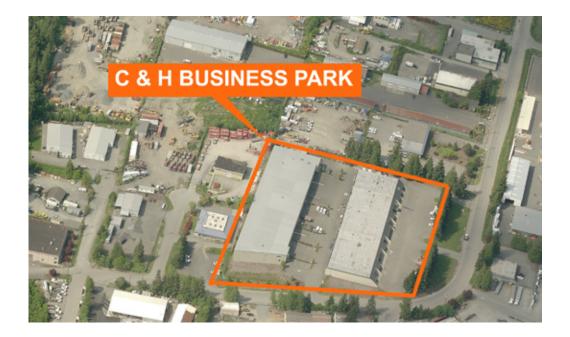

loading doors                                           |
|--------------------------------------------------------------------------------------|
| Ceiling height: 24' clear                                                            |
| Located near Hwy-9 and<br>Hwy-522; 6 miles to Bothell,<br>Northcreek and Canyon Park |
| Concrete tilt-up building                                                            |
| Zoning: LI, Snohomish County                                                         |
| Rate: \$1.00 PSF, NNN                                                                |
| Low triple net charges (\$0.11)                                                      |



#### Location



#### Contact

Roger P. Thorn 425.450.1120 rthorn@kiddermathews.com



## C & H Business Park II





#### Contact

Roger P. Thorn 425.450.1120 rthorn@kiddermathews.com



For Lease

## C & H Business Park II



Contact

Roger P. Thorn 425.450.1120 rthorn@kiddermathews.com

This information supplied herein is from sources we deem reliable. It is provided without any representation, warranty or guarantee, expressed or implied as to its accuracy Prospective Buyer or Tenant should conduct an independent investigation and verification of all matters deemed to be material, including, but not limited to, statements of income and expenses. Consult your attornew, accountant, or other professional advisor.