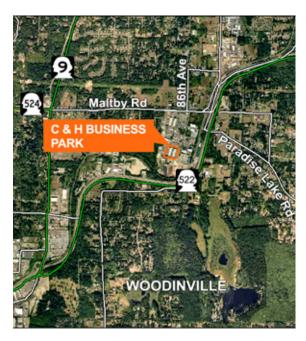

inville, WA

• 13,615 SF / 2,589 SF office

• 3,300 SF with restroom

| Dock high and grade level<br>loading doors                                           |
|--------------------------------------------------------------------------------------|
| Ceiling height: 24' clear                                                            |
| Located near Hwy-9 and<br>Hwy-522; 6 miles to Bothell,<br>Northcreek and Canyon Park |
| Concrete tilt-up building                                                            |
| Zoning: LI, Snohomish County                                                         |
| Rate: \$1.00 PSF, NNN                                                                |
| Low triple net charges (\$0.11)                                                      |



#### Location



#### Contact

Roger P. Thorn 425.450.1120 rthorn@kiddermathews.com



## C & H Business Park II





#### Contact

Roger P. Thorn 425.450.1120 rthorn@kiddermathews.com



For Lease

## C & H Business Park II



Contact

Roger P. Thorn 425.450.1120 rthorn@kiddermathews.com

This information supplied herein is from sources we deem reliable. It is provided without any representation, warranty or guarantee, expressed or implied as to its accuracy Prospective Buyer or Tenant should conduct an independent investigation and verification of all matters deemed to be material, including, but not limited to, statements of income and expenses. Consult your attornew, accountant, or other professional advisor.