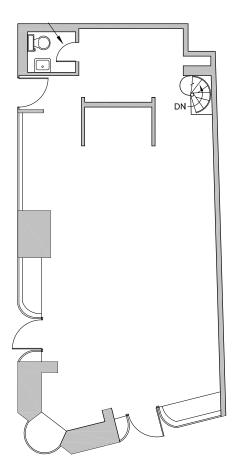

## **WEST VILLAGE RETAIL OPPORTUNITY 75 GREENWICH AVENUE** Located at the corner of West 11th Street

APPROXIMATE SIZE: 767 sq. ft. Ground Floor 672 sq. ft. Basement

### **GROUND FLOOR**

**BASEMENT** 