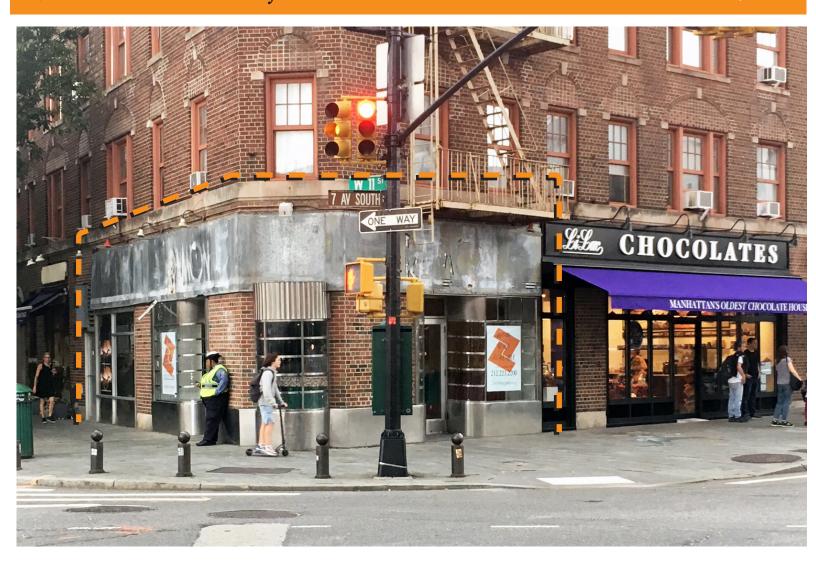

## **WEST VILLAGE RETAIL OPPORTUNITY 75 GREENWICH AVENUE** Located at the corner of West 11th Street

APPROXIMATE SIZE: 767 sq. ft. Ground Floor 672 sq. ft. Basement

#### **COMMENTS:**

- Strong local retail corridor with tremendous visibility in the heart of the West Village
- Available for immediate possession
- Near the entrance to the 1, 2 and 3 subway lines
- Formerly Two Boots Pizza
- Heavy foot traffic
- Across the street from Greenwich Lane Condominium Project
- Corner presence

#### MASS TRANSPORTATION:

1 2 3 F M 14th Street 16,118,952 annual riders