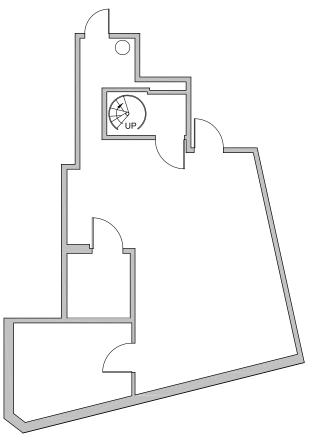

## **WEST VILLAGE RETAIL OPPORTUNITY 75 GREENWICH AVENUE** Located at the corner of West 11th Street

APPROXIMATE SIZE: 767 sq. ft. Ground Floor 672 sq. ft. Basement

### **GROUND FLOOR**

**BASEMENT** 