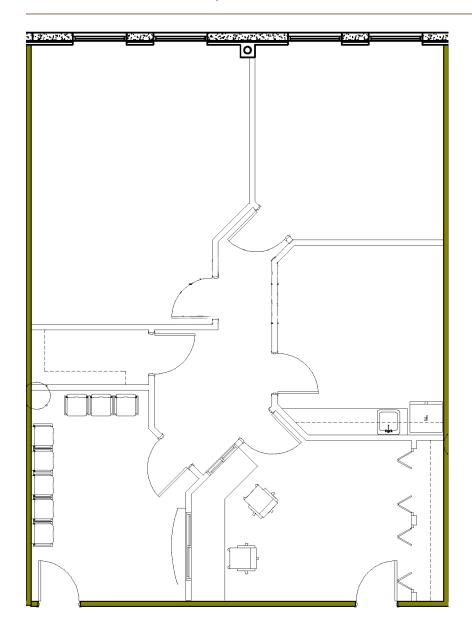

#### **AVAILABLE**

Suite 203 - 1,426 SF

# MEDICAL OFFICE AVAILABLE

SUITE 203 • 1,426 SF • PHYSICIANS' PLAZA • HUNTSVILLE, ALABAMA