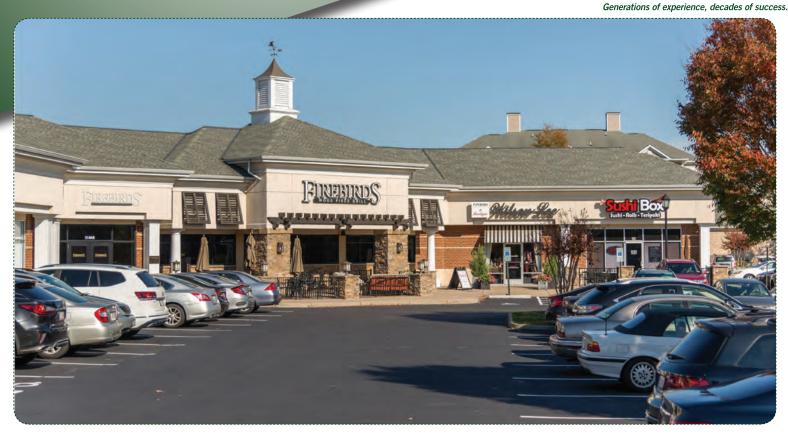

## About the Property:

The Shoppes at Belvedere, built in 2008, is an unanchored strip center located in the affluent Richmond suburb of Midlothian, Virginia. Strategically located along Robious Road just beyond the high traffic intersection of Huguenot Road. The property is located less than one mile from the 280-bed Johnston Willis Hospital and directly in front of 296 unit luxury apartment community - The Belvedere Apartments. The property is surrounded by dense residential and commercial development.