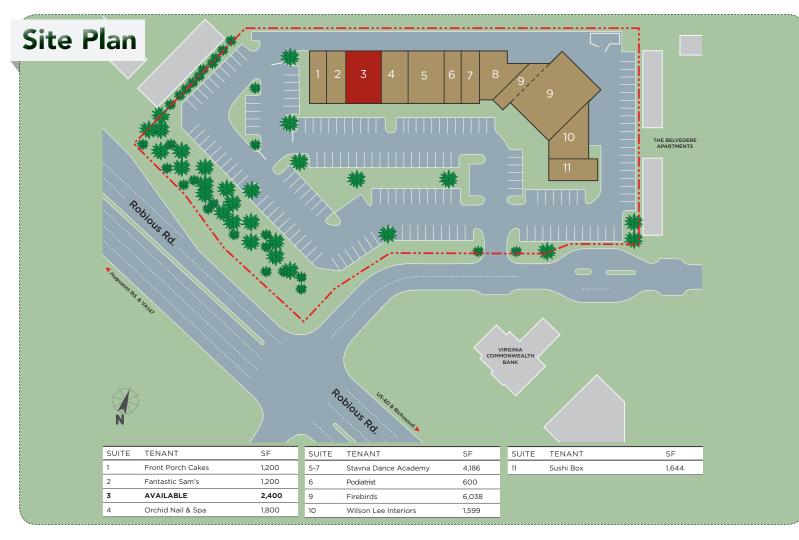

## Property Highlights:

- Total Square Feet: 22,577 ± SF
- Parking Spaces: 173 (7.66:1000)
- Zoning: C2
- 3.28 ± acres
- 41,000 ± vehicles per day on W. Huguenot Road
- 18,000 ± vehicles per day on Robious Road