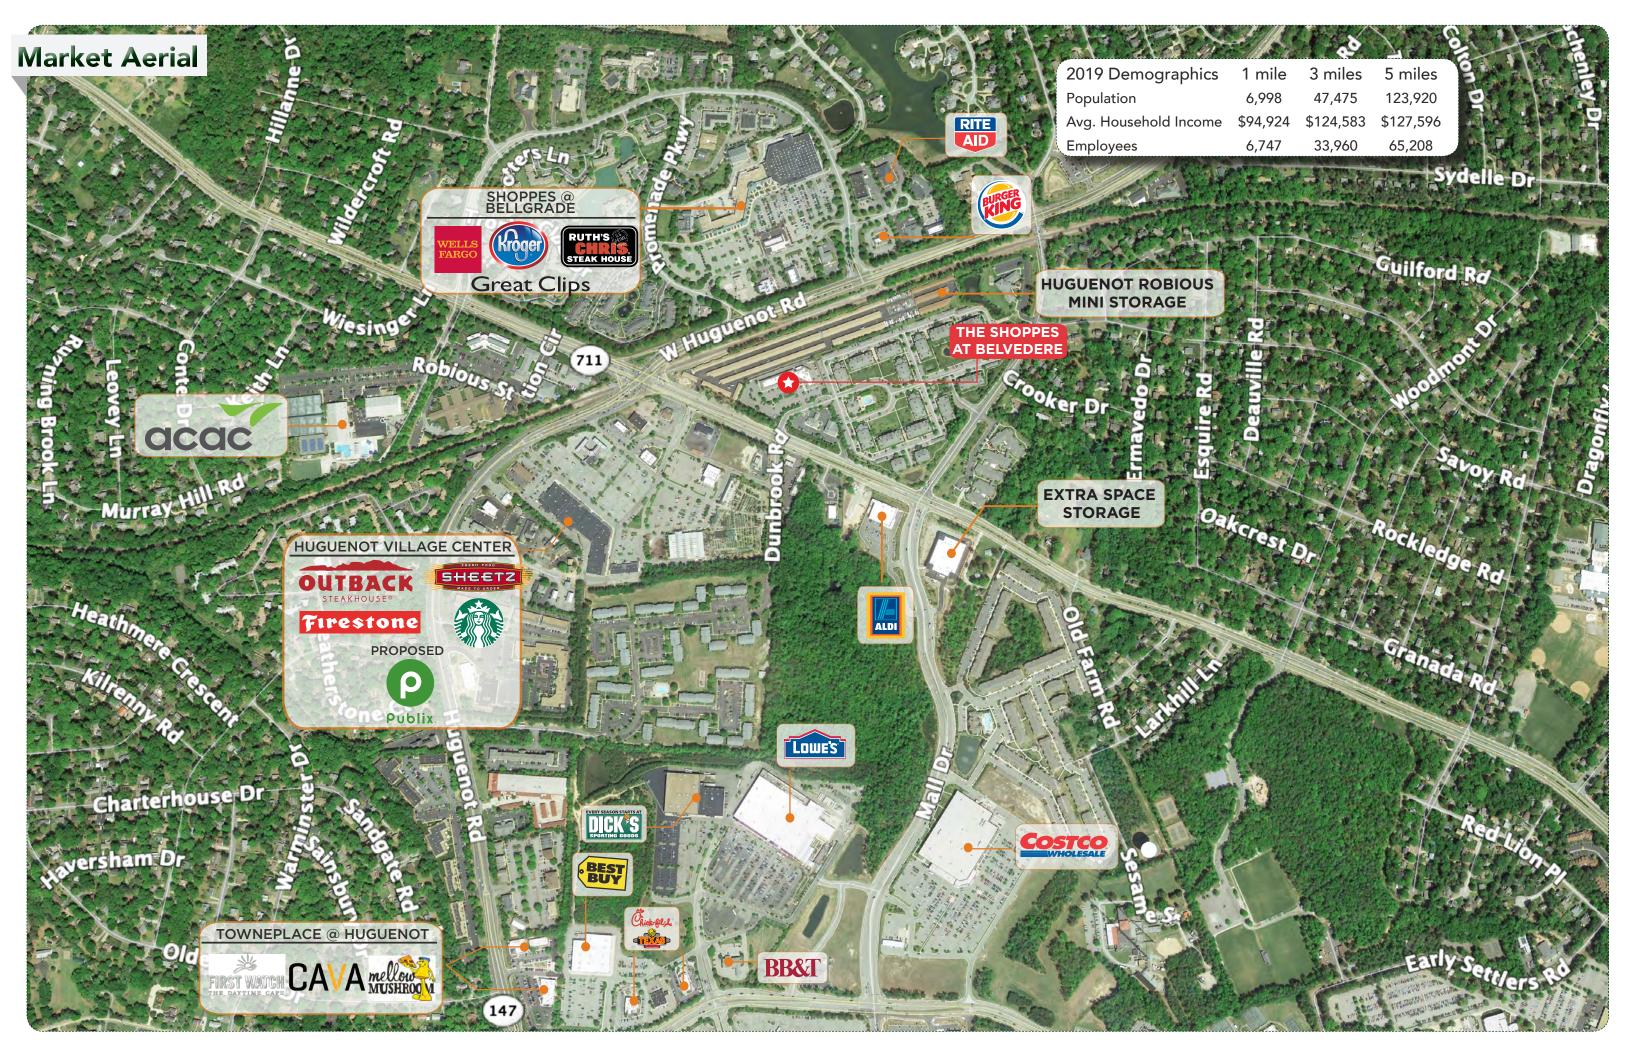

## About the Property:

The Shoppes at Belvedere, built in 2008, is an unanchored strip center located in the affluent Richmond suburb of Midlothian, Virginia. Strategically located along Robious Road just beyond the high traffic intersection of Huguenot Road. The property is located less than one mile from the 280-bed Johnston Willis Hospital and directly in front of 296 unit luxury apartment community - The Belvedere Apartments. The property is surrounded by dense residential and commercial development.

Located in the center of Virginia, Richmond is home to over 1.3 million residents. Private sector companies as well as 10 Fortune 1000 companies are located within the Richmond MSA. Richmond also houses some of Virginia's most renowned institutions of higher education as well as extensive state and local government centers. The concentration of education and government employment provides stability to the region's economy.