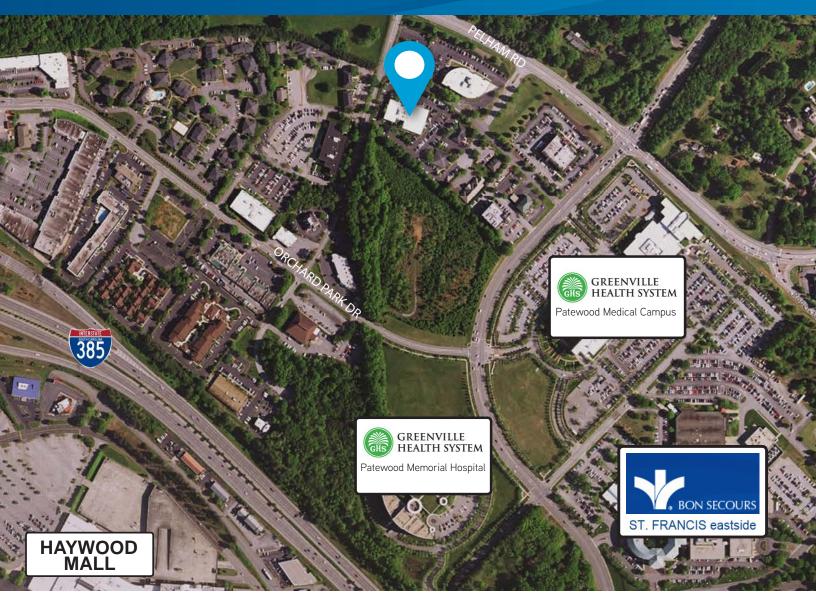

## Eastside Medical Office Space

- > ±8,544 SF available in multiple suites:
  - Suite 101: ±1,520 RSF
    Suite 107: ±1,602 RSF
    Suite 110: ±1,634 RSF
    Suite 209: ±2,260 RSF

- Convenient to Bon Secours St. Francis eastside, Greenville Health System Patewood Medical Campus and Patewood Memorial Hospital
- > Well-established campus
- > Ample surface parking
- > Newly renovated common areas
- > LEASE PRICE: \$19.00/SF Modified Gross