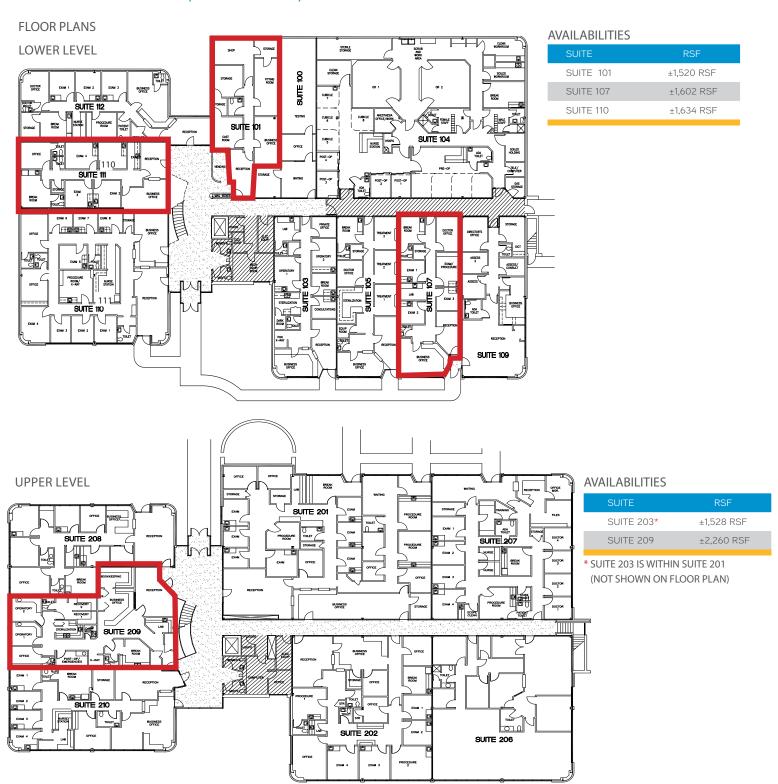

## Eastside Medical Office Space

- > ±8,544 SF available in multiple suites:
  - Suite 101: ±1,520 RSF
    Suite 107: ±1,602 RSF
    Suite 110: ±1,634 RSF
    Suite 209: ±2,260 RSF

- Convenient to Bon Secours St. Francis eastside, Greenville Health System Patewood Medical Campus and Patewood Memorial Hospital
- > Well-established campus
- > Ample surface parking
- > Newly renovated common areas
- > LEASE PRICE: \$19.00/SF Modified Gross