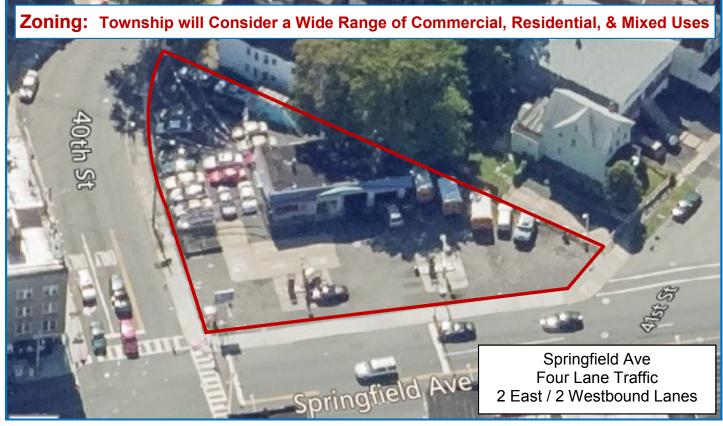

## For Sale or Lease Development Opportunity

1359 Springfield Ave. Irvington, New Jersey Block #366, Lot #10 & 11

±15,883 Sq. Ft. Lot

LOGISTIC REALTY COMMERCIAL REAL ESTATE SERVICES

Bill Hettler **732.738.8888** 

Immediate Sale, Lease, Long Term Land Lease, Build to Suit Retail, Sale Contingent on Approvals, Joint Venture with Phased Buy Out will all be considered. Township will consider a wide range of Commercial, Mixed, and Residential uses for the property. Current Taxes: ±\$28,981.39