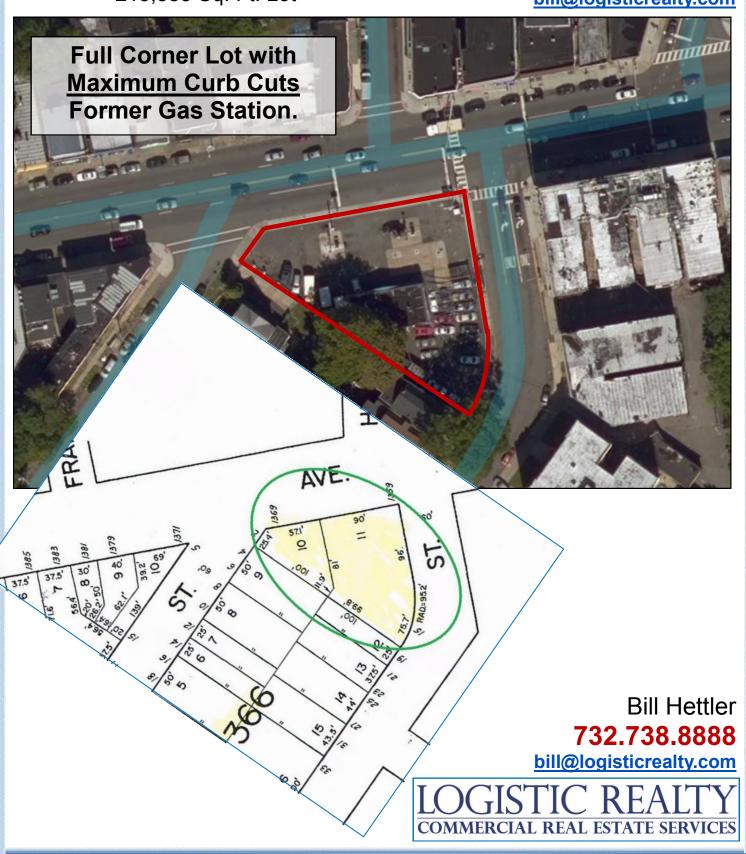

## For Sale or Lease Development Opportunity

1359 Springfield Ave. Irvington, New Jersey Block #366, Lot #10 & 11

±15,883 Sq. Ft. Lot

LOGISTIC REALTY COMMERCIAL REAL ESTATE SERVICES

Bill Hettler **732.738.8888** 

bill@logisticrealty.com

±1,800 Sq. Ft. Former Gas Station / Convenience / Auto Dealer & Repair

Offering Summary: Current Owner has operated the property as gas/convenience store since 2003. Pumps were decommissioned approximately 2017. Seller is open to all proposals for future redevelopment of the property.