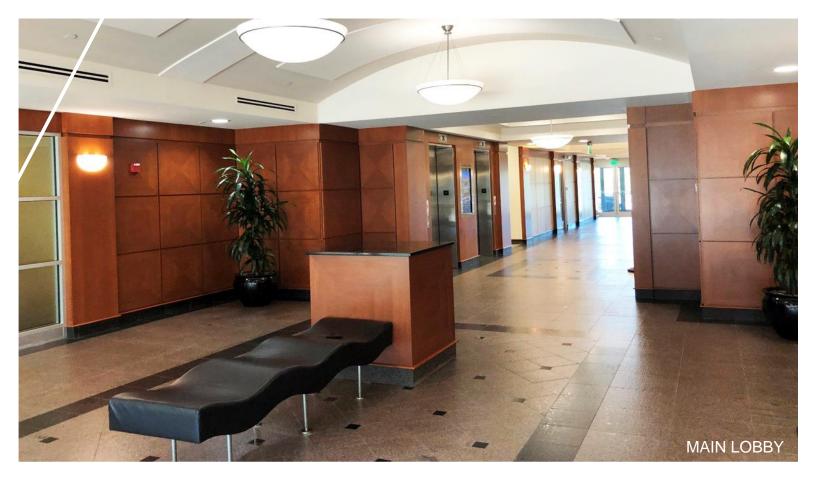

Corporate Place stands above White Marsh competition

Timeless building design

Large Floorplates of 25,000 SF

Greater than 4/1,000 SF surface parking

Signage available

COVID Protection: low rise suburban office setting with open surface lot parking and frequent cleanings with porter service