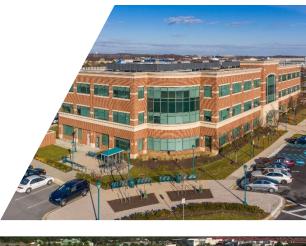

Corporate Place stands above White Marsh competition

Timeless building design

Large Floorplates of 25,000 SF

Greater than 4/1,000 SF surface parking

Signage available

COVID Protection: low rise suburban office setting with open surface lot parking and frequent cleanings with porter service