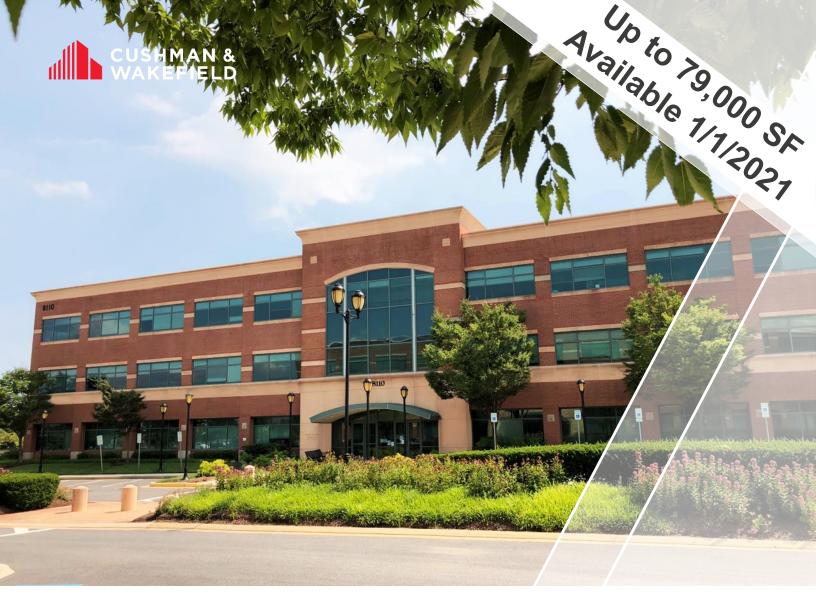

CORPORATE
DRIVE

White Marsh, MD 21236

Corporate Place stands above White Marsh competition

Timeless building design

Large Floorplates of 25,000 SF

Greater than 4/1,000 SF surface parking

Signage available

COVID Protection: low rise suburban office setting with open surface lot parking and frequent cleanings with porter service