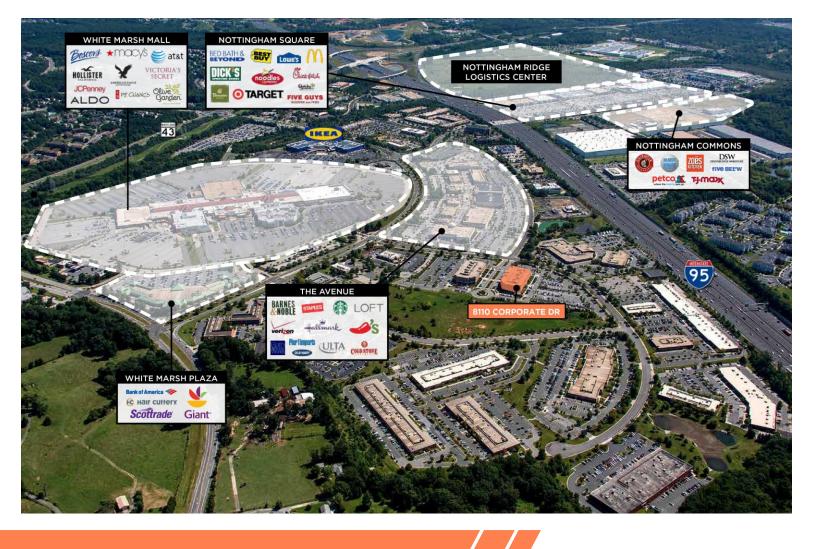

## **FEATURES**

White Marsh is a viable Live-Work-Play Community adjacent to and at key I-95 location

- » The Avenue at White Marsh and expansion plans
- » White Marsh Mall
- » Nottingham Square

Myriad of amenities located within minutes of Corporate Place; Highest walkability score in the submarket

## 8110 CORPORATE DRIVE LOCATION MAP

Lizzy Sweeney +1 410 347 1149 lizzy.sweeney@cushwake.com Matt Melnick +1 410 685 9880 matthew.melnick@cushwake.com Maura Smith +1 410 347 7817 maura.smith@cushwake.com