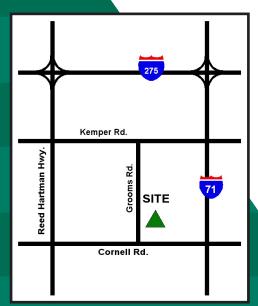

#### SUCCESSFUL REAL ESTATE SOLUTIONS

# Office/Warehouse Available

## 11264-11270 Grooms Rd.



### FEATURES

- 8,500 SF Available
- M-2 Zoning
- I7' Clearance
- Dock & Drive-In Access
- Convenient Blue Ash Location

#### LOCATION

I 1264-11270 Grooms Road Blue Ash, Ohio 45242

#### CONTACT

Adam Simon adam.simon@everestrealestate.com 513/769-2507

The information submitted is not guaranteed. Although obtained from reliable sources, it is subject to errors, omissions, prior sale and withdrawal from the market without notice.





COMMERCIAL REAL ESTATE SERVICES

WEB WWW.everestrealestate.com TEL 513-769-2500 FAX 513-769-2512 9912 Carver Road, Sycamore Office Park, Suite 100, Cincinnati, Ohio 45242

### 11264-11270 Grooms Rd.

| Location:                 | 11264-11270 Grooms Road<br>Blue Ash/Hamilton County                    |
|---------------------------|------------------------------------------------------------------------|
| Total Square Footage:     | 40,000 SF                                                              |
| Available Square Footage: | 8,500 SF (2 docks)                                                     |
| Office Area:              | 8,500 SF - 1,700 SF Office                                             |
| Zoning:                   | M-2, Light Industrial