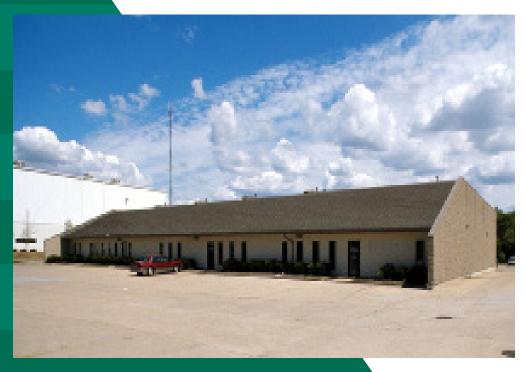

## 11264-11270 Grooms Rd.

### FEATURES

- 8,500 SF Available
- M-2 Zoning
- I7' Clearance
- Dock & Drive-In Access
- Convenient Blue Ash Location

#### LOCATION

I 1264-11270 Grooms Road Blue Ash, Ohio 45242