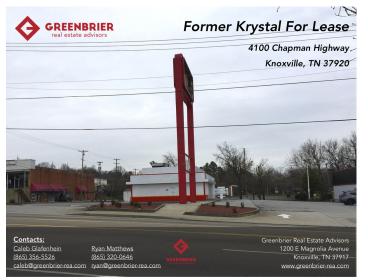

## Former Krystal for Lease ~ Knoxville, TN

## 4100 Chapman Hwy, Knoxville, TN 37920

Listing ID: 30571491 Status: Active

Property Type: Retail-Commercial For Lease
Retail-Commercial Type: Free-Standing Building, Street

Retail
Contiguous Space: 2,249 SF
Total Available: 2,249 SF
Lease Rate: \$75,000 (Annual)

## **Overview/Comments**

Property located approximately 2 miles south of Downtown Knoxville on Chapman Highway. The site offers excellent access and visibility.

Area retailers include Kroger, Walgreens, O'Reilly Auto, Osaka Japanese Grill, Planet Fitness, KFC, etc...