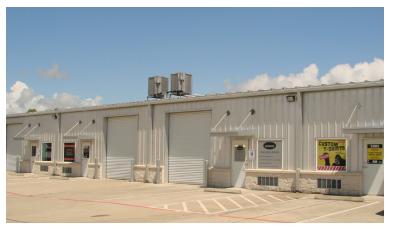

Kemah Business Park ("KBP") is a 23,000 square foot multi tenant industrial park located at 1001 Sue Dr. Kemah, TX 77565. KBP was built in 2014 and is 100% leased. Spaces range between 1,375 sf and 1,500 sf in three buildings. Located 20 miles south of downtown Houston in the affluent city of Kemah, KBP caters to local business owners and businesses serving the area's residents.

Offered at \$2,450,000, KBP provides an investor with an above average return on an exceptionally constructed warehouse complex. On current income, KBP provides an investor an unleveraged return of 9.01%.