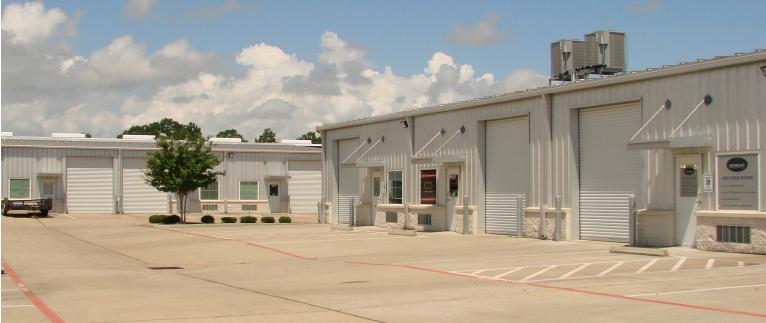

Kemah Business Park ("KBP") is a 23,000 square foot multi tenant industrial park located at 1001 Sue Dr. Kemah, TX 77565. KBP was built in 2014 and is 100% leased. Spaces range between 1,375 sf and 1,500 sf in three buildings. Located 20 miles south of downtown Houston in the affluent city of Kemah, KBP caters to local business owners and businesses serving the area's residents.

Conveniently located on a 75,466 square foot corner lot, KBP allows easy access for tenants and customers through multiple access points; and is strategically situated less than 1/4 mile from FM 518 and less than 3 miles from Highway 146.

Offered at \$2,450,000, KBP provides an investor with an above average return on an exceptionally constructed warehouse complex. On current income, KBP provides an investor an unleveraged return of 9.01%.