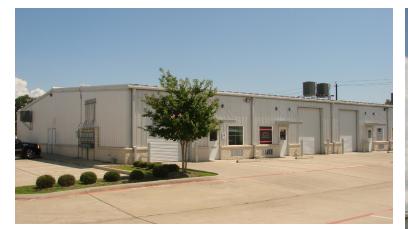

Kemah Business Park ("KBP") is a 23,000 square foot multi tenant industrial park located at 1001 Sue Dr. Kemah, TX 77565. KBP was built in 2014 and is 100% leased. Spaces range between 1,375 sf and 1,500 sf in three buildings. Located 20 miles south of downtown Houston in the affluent city of Kemah, KBP caters to local business owners and businesses serving the area's residents.

Offered at \$2,450,000, KBP provides an investor with an above average return on an exceptionally constructed warehouse complex. On current income, KBP provides an investor an unleveraged return of 9.01%.