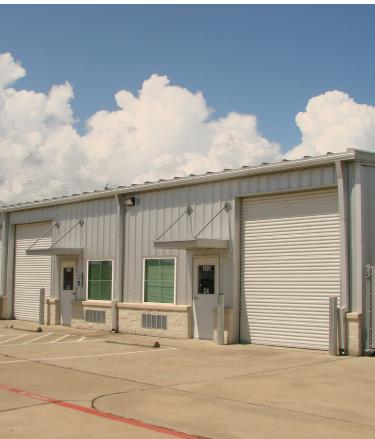

### Kemah Business Park

1001 Sue Drive, Kemah, TX 77565

Kemah Business Park ("KBP") is a 23,000 square foot multi tenant industrial park located at 1001 Sue Dr. Kemah, TX 77565. KBP was built in 2014 and is 100% leased. Spaces range between 1,375 sf and 1,500 sf in three buildings. Located 20 miles south of downtown Houston in the affluent city of Kemah, KBP caters to local business owners and businesses serving the area's residents.