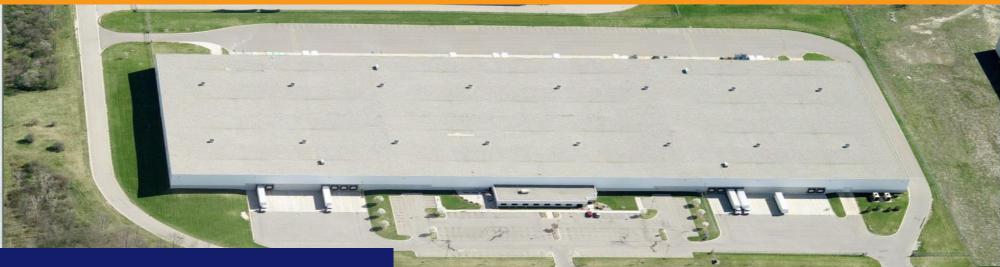

#### MATTHEW DRIVE WAREHOUSE 4400 Matthew Drive Flint, MI 48507

- 407,500 SF building
- 21.09 acres
- 32' clear height
- 31 truckwells/3 grade level doors
- 4000 amps, 480 volts, heavy power
- Immaculate, recently constructed high-bay facility
- ESFR fire suppression

## **PROPERTY FEATURES**

Natural lighting and compressed air distribution throughout. Energy efficient Cambridge heating units. Automated levelers at each dock. Excellent warehouse building with heavy power to convert to manufacturing.