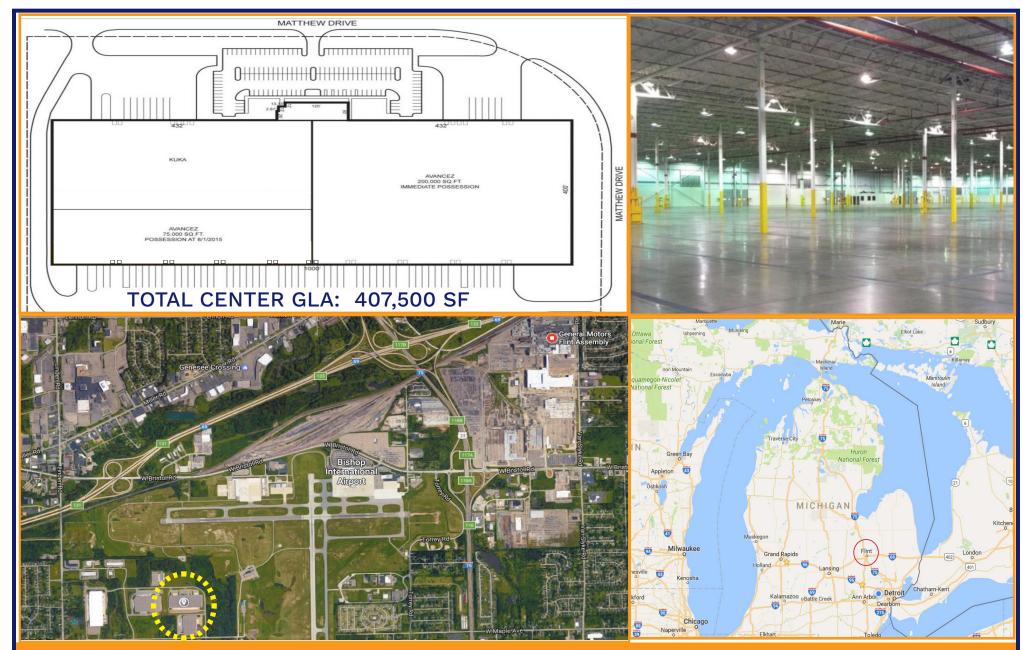

#### MATTHEW DRIVE WAREHOUSE 4400 Matthew Drive Flint, MI 48507

- 407,500 SF building
- 21.09 acres
- 32' clear height
- 31 truckwells/3 grade level doors
- 4000 amps, 480 volts, heavy power
- Immaculate, recently constructed high-bay facility
- ESFR fire suppression

Just minutes from the GM Truck Plant and Bishop International Airport.