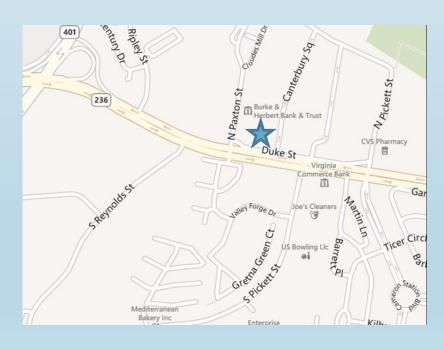

## Highlights

- 1.5 miles to Inova Alexandria Hospital
- Conveniently located off of I-395 and Duke Street
- Restaurants and amenities within walking distance
- Numerous well-established medical practices in building
- · Generous build-out allowances
- Several suites already built out for medical or dental uses
- Ample free surface parking available

#### Opportunity

Suite 202 -- 912sq. ft., med spa build out Suite 300 – 2061 sq. ft., medical build out Suite 401 -- 966 sq. ft., medical build out Suite 403 -- 1,198 sq. ft., medical build out Suite 409 -- 2000 sq. ft., dental buildout Suite 410 -- 1522 sq. ft., dental build out

#### Rental Rate

Term

\$24-27 per sq. ft., full service, 3-10 years

Parking Ample free surface parking





SUMMIT

COMMERCIAL REAL ESTATE

#### Contact:

#### Second Floor Plan -5249 Duke St. 912 SF





#### Third Floor Plan -5249 Duke St. Suite 307 – 540 SF, and Suite 300 – 2061 SF



# Fourth Floor Plan -5249 Duke St. 966 – 3686 SF





## Aerial View





## Various Photos



ADA Access to lower lobby



Lobby reception



Exterior showing retail amenities



Main elevator lobby