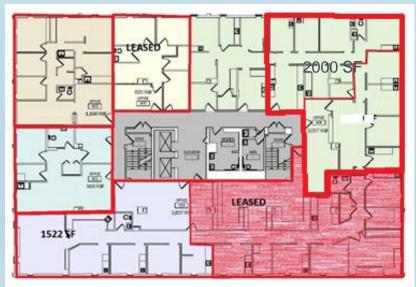

ablished medical practices in building
- · Generous build-out allowances
- Several suites already built out for medical or dental uses
- Ample free surface parking available

#### Opportunity

Suite 202 -- 912sq. ft., med spa build out Suite 300 – 2061 sq. ft., medical build out Suite 401 -- 966 sq. ft., medical build out Suite 403 -- 1,198 sq. ft., medical build out Suite 409 -- 2000 sq. ft., dental buildout Suite 410 -- 1522 sq. ft., dental build out

#### Rental Rate

Term

\$24-27 per sq. ft., full service, 3-10 years

Parking Ample free surface parking





SUMMIT

COMMERCIAL REAL ESTATE

#### Contact:

#### Second Floor Plan -5249 Duke St. 912 SF





#### Third Floor Plan -5249 Duke St. Suite 307 – 540 SF, and Suite 300 – 2061 SF



# Fourth Floor Plan -5249 Duke St. 966 – 3686 SF





## Aerial View





## Various Photos



ADA Access to lower lobby



Lobby reception



Exterior showing retail amenities



Main elevator lobby