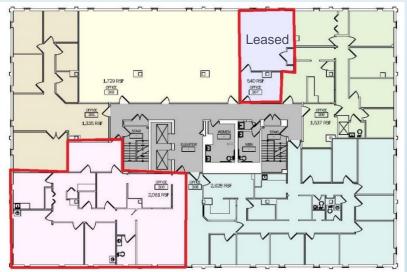

#### Third Floor Plan -5249 Duke St. Suite 307 – 540 SF, and Suite 300 – 2061 SF

# Fourth Floor Plan -5249 Duke St. 966 – 3686 SF