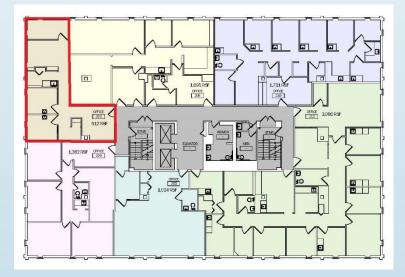

ndria Hospital
- Conveniently located off of I-395 and Duke Street
- Restaurants and amenities within walking distance
- Numerous well-established medical practices in building
- · Generous build-out allowances
- Several suites already built out for medical or dental uses
- Ample free surface parking available

#### Opportunity

Suite 202 -- 912sq. ft., med spa build out Suite 300 – 2061 sq. ft., medical build out Suite 401 -- 966 sq. ft., medical build out Suite 403 -- 1,198 sq. ft., medical build out Suite 409 -- 2000 sq. ft., dental buildout Suite 410 -- 1522 sq. ft., dental build out

#### Rental Rate

Term

\$24-27 per sq. ft., full service, 3-10 years

Parking Ample free surface parking





SUMMIT

COMMERCIAL REAL ESTATE

#### Contact:

#### Second Floor Plan -5249 Duke St. 912 SF





#### Third Floor Plan -5249 Duke St. Suite 307 – 540 SF, and Suite 300 – 2061 SF



# Fourth Floor Plan -5249 Duke St. 966 – 3686 SF





## Aerial View





## Various Photos



ADA Access to lower lobby



Lobby reception



Exterior showing retail amenities



Main elevator lobby