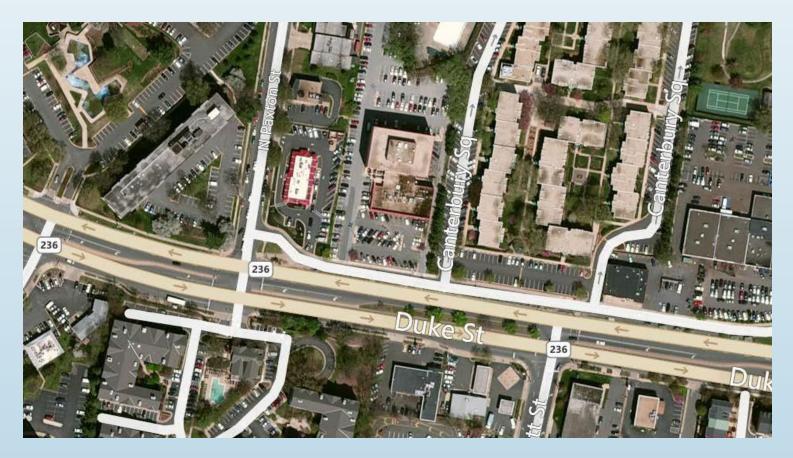

ctices in building
- · Generous build-out allowances
- Several suites already built out for medical or dental uses
- Ample free surface parking available

#### Opportunity

Suite 202 -- 912sq. ft., med spa build out Suite 300 – 2061 sq. ft., medical build out Suite 401 -- 966 sq. ft., medical build out Suite 403 -- 1,198 sq. ft., medical build out Suite 409 -- 2000 sq. ft., dental buildout Suite 410 -- 1522 sq. ft., dental build out

#### Rental Rate

Term

\$24-27 per sq. ft., full service, 3-10 years

Parking Ample free surface parking





SUMMIT

COMMERCIAL REAL ESTATE

#### Contact:

#### Second Floor Plan -5249 Duke St. 912 SF





#### Third Floor Plan -5249 Duke St. Suite 307 – 540 SF, and Suite 300 – 2061 SF



# Fourth Floor Plan -5249 Duke St. 966 – 3686 SF





## Aerial View





## Various Photos



ADA Access to lower lobby



Lobby reception



Exterior showing retail amenities



Main elevator lobby