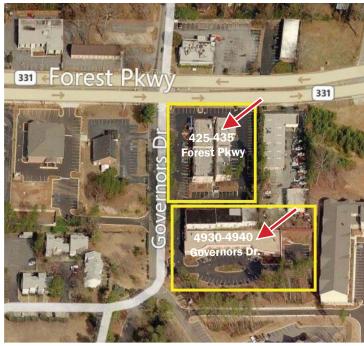

# 425 - 435 Forest Parkway & 4930 - 4940 Governors Drive

For more information, please contact:

**Austin Miller** 404-229-6351 amiller@rg-re.com Lenny Rindsberg 770-330-2840 Irindsberg@rg-re.com

Suite 209 1,400 SF \$1,750/month