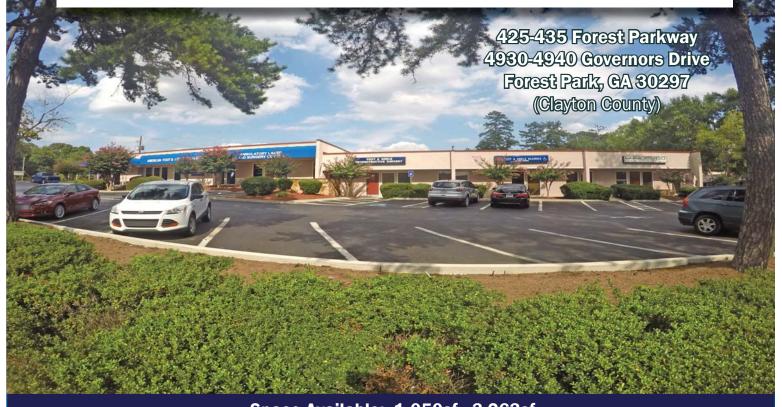

## Office & Medical Suites For Lease Forest Park

**Space Available: 1,050sf - 3,263sf Lease Rate: \$10.50 - \$15.00/sf MG** 

### **Property Details:**

- Anchored by Great Expressions Dental Center and American Foot & Leg Specialists
- Highly Competitive Modified Gross Rental Rates
- Flexible Lease Terms
- Ideal Layouts for any Office or Medical Users
- Abundant Free Parking
- Building and Monument Signage Available
- Easy Access with Signalized Intersection and Located only 1 Mile to I-75 and I-285
- MARTA Bus Stop at Front of Property
- Individually Controlled HVAC