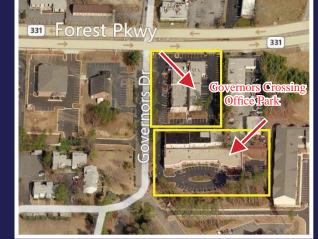

# 425 - 435 Forest Parkway & 4930 - 4940 Governors Drive

For more information, please contact:

**Austin Miller** 404-229-6351 amiller@rg-re.com Lenny Rindsberg 770-330-2840 Irindsberg@rg-re.com

Suite 209 1,400 SF \$1,750/month