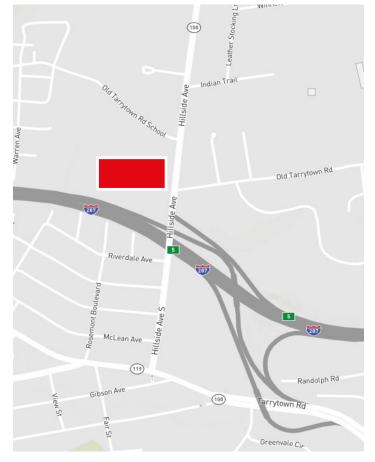

For Lease

## 100 Hillside Avenue

## Premier Corporate HQ





## Available direct space

## Space features

- Up to 133,000 SF available
- Un-paralleled visibility
- Building exterior company branding 3 story atrium
- Full building 2500 KVA back-up generator
- Shuttle to Metro-North less than 2 miles
- On-site café & fitness center
- Parking 5/1,000



For Lease



For more information, contact:

Al Gutierrez

+1 203 399 1387 al.gutierrez@am.jll.com Ian Ceppos +1 203 399 1389 ian.ceppos@am.jll.com

Although information has been obtained from sources deemed reliable, neither Owner nor JLL makes any guarantees, warranties or representations, express or implied, as to the completeness or accuracy as to the information contained herein. Any projections, opinions, assumptions or estimates used are for example only. There may be differences between pro