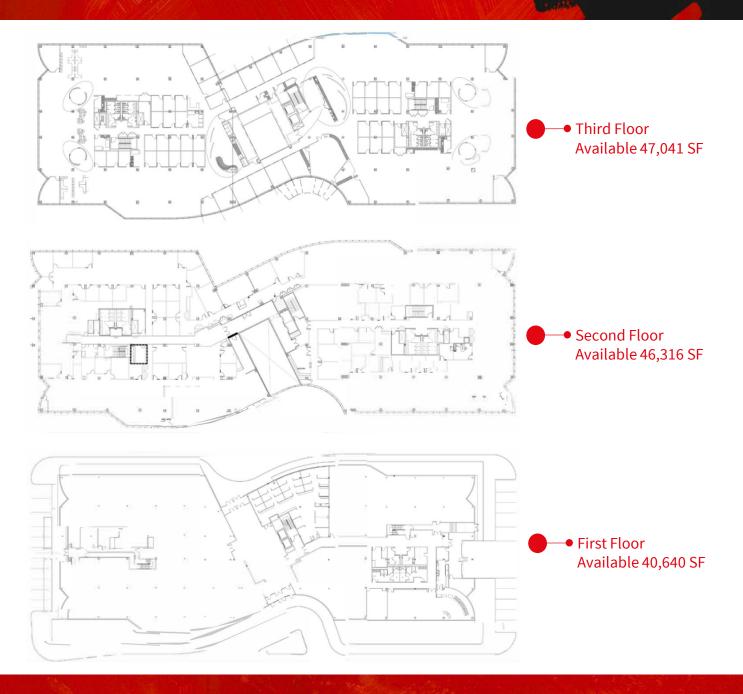

## Available direct space

## Space features

- Up to 133,000 SF available
- Un-paralleled visibility
- Building exterior company branding 3 story atrium
- Full building 2500 KVA back-up generator
- Shuttle to Metro-North less than 2 miles
- On-site café & fitness center
- Parking 5/1,000