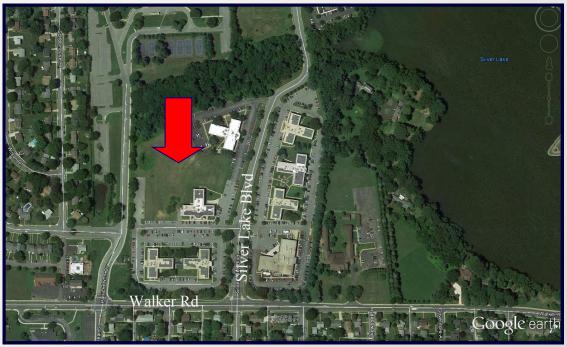

## Silver Lake Blvd Dover, DE

Lease Price: \$25.00 psf NNN

Total Building Square Footage: 60,000+/-SF

• Zoning: CPO

Utilities: City of DoverArea: 5.60+/- Acres

To Be Constructed

Build to Suit

| • | Demographics:      | <u>1 Mile</u> | 3 Miles | 5 Miles |
|---|--------------------|---------------|---------|---------|
|   | Population 2015    | 9,974         | 41,078  | 76,012  |
|   | Medium Income 2015 | 43,274        | 46,965  | 51,510  |
|   | Households 2015    | 3,734         | 15,538  | 28,017  |