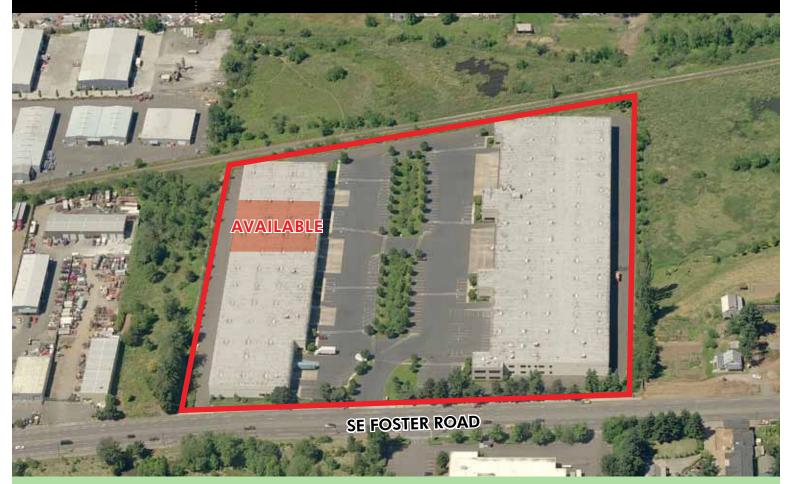

## **FOSTER/205 COMMERCE CENTER** 11411-11601 SE FOSTER ROAD :: PORTLAND, OR

## visit the property website at: www.cbre.com/foster205

- One space remaining (23,972 SF)
- Located 1 Mile East of I-205
- Strategically situated between Clackamas and Airport Way submarkets without the congestion
- 16.16 Acre site provides generous truck maneuvering and parking
- Newer construction (1999)
- Significant frontage on SE Foster Road, a four lane arterial with center turn lane
- Convenient to strong local labor pool
- Call for rates