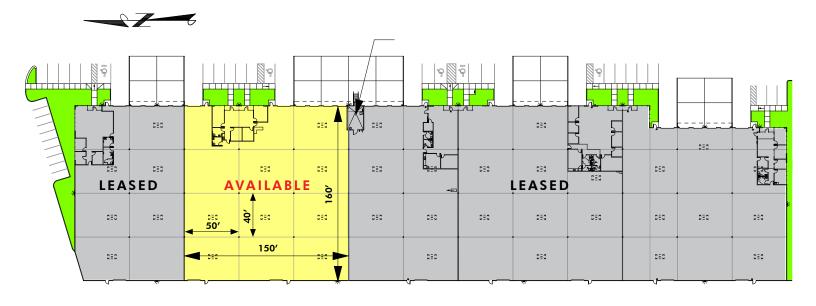

## visit the property website at: www.cbre.com/foster205

- One space remaining (23,972 SF)
- Located 1 Mile East of I-205
- Strategically situated between Clackamas and Airport Way submarkets without the congestion
- 16.16 Acre site provides generous truck maneuvering and parking
- Newer construction (1999)
- Significant frontage on SE Foster Road, a four lane arterial with center turn lane
- Convenient to strong local labor pool
- Call for rates

## **SPECIFIC BUILDING FEATURES:**

- 23,972 SF available
- 1,489 SF office
- 4 Dock high doors
- 4 Grade level
- 24' Clear height
- 50' x 40' Column spacing
- Parking 0.89/1,000 SF
- Power (3 Phase) ±500 AMP/480 V