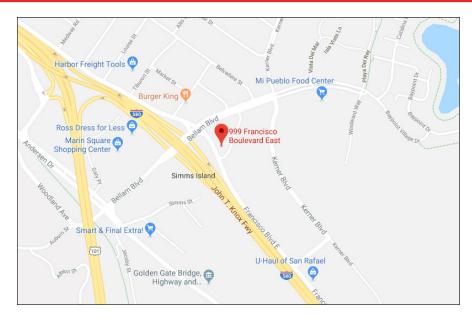

### **DESCRIPTION OF LOCATION - AREA:**

Great location in central San Rafael at the Highway 101 and Interstate 580 hub. Excellent visibility and high traffic count promotes higher consumer volume. Many service businesses and amenities in immediate vicinity.