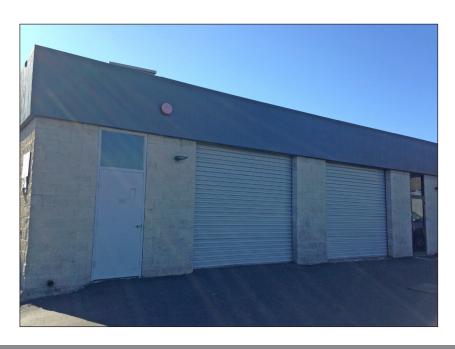

#### **DESCRIPTION OF PREMISES - FEATURES:**

Very rare mix of storefront retail space with attached storage / loading warehouse. Abundant glass line provides natural light and great product exposure. Two roll-up doors to the warehouse. Showroom consists of approximately 1,400 square feet and warehouse consists of approximately 3,065 square feet.