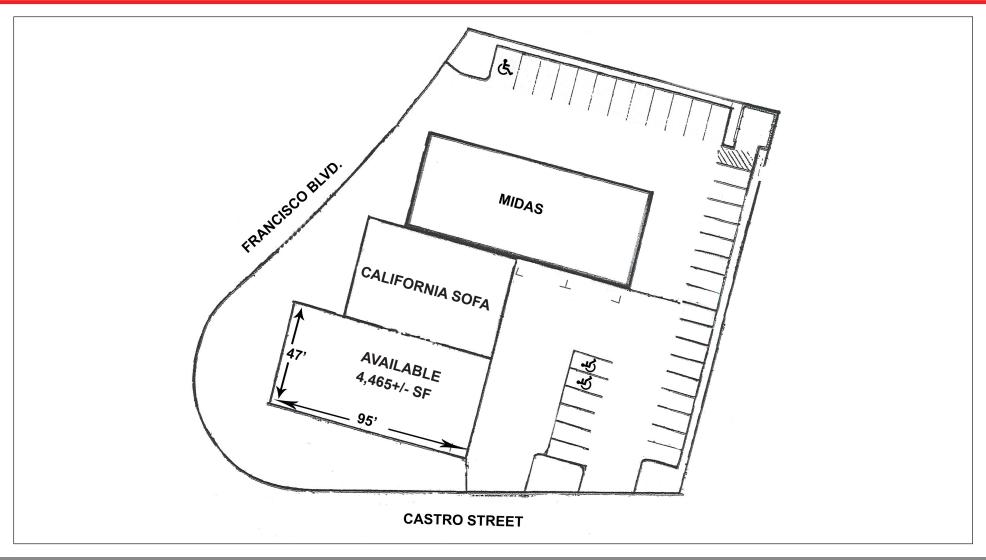

tbanks@keegancoppin.com • nballard@keegancoppin.com • gwagner@keegancoppin.com

999 Francisco Blvd., East, San Rafael, CA 94901

<u>USER SPACE</u>: Retail / Warehouse <u>RENTABLE SPACE</u>: 4,465+/- Square Feet

#### **DESCRIPTION OF PREMISES - FEATURES:**

Very rare mix of storefront retail space with attached storage / loading warehouse. Abundant glass line provides natural light and great product exposure. Two roll-up doors to the warehouse. Showroom consists of approximately 1,400 square feet and warehouse consists of approximately 3,065 square feet.