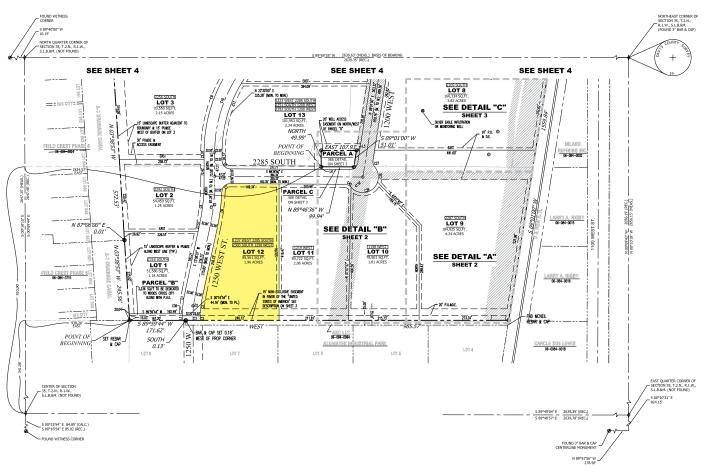

## **WOODS CROSS BUSINESS PARK, LOT 12**

2000 South 1100 West, Woods Cross, Utah 84087

## **LAND** FEATURES

- 1.96 Acres
- Easy Access Off of I-15 and Redwood Road
- One Mile from the 2600 Exit (Woods Cross/North Salt Lake) of I-15
- Zoned Light Industrial
- Utilities are Stubbed to Property
- Build to Suit Opportunities
- Possible Seller Financing