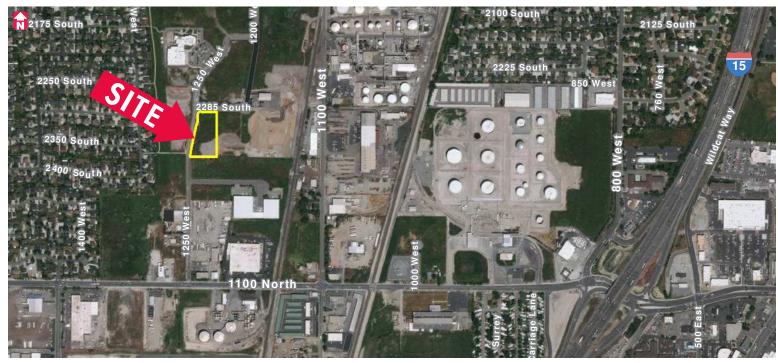

## **WOODS CROSS BUSINESS PARK, LOT 12**

2000 South 1100 West, Woods Cross, Utah 84087

## **LAND** FEATURES

- 1.96 Acres
- Easy Access Off of I-15 and Redwood Road
- One Mile from the 2600 Exit (Woods Cross/North Salt Lake) of I-15
- Zoned Light Industrial
- Utilities are Stubbed to Property
- Build to Suit Opportunities
- Possible Seller Financing