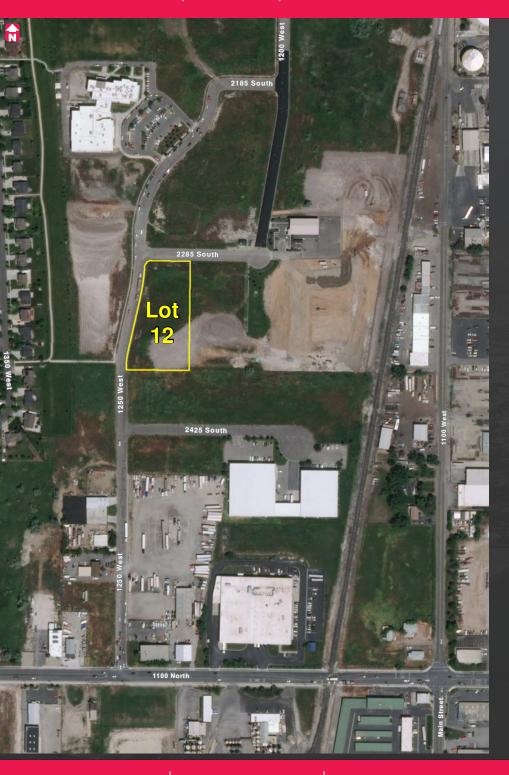

## **WOODS CROSS BUSINESS PARK, LOT 12**

2000 South 1100 West, Woods Cross, Utah 84087

## **LAND** FEATURES

- 1.96 Acres
- Easy Access Off of I-15 and Redwood Road
- One Mile from the 2600 Exit (Woods Cross/North Salt Lake) of I-15
- Zoned Light Industrial
- Utilities are Stubbed to Property
- Build to Suit Opportunities
- Possible Seller Financing