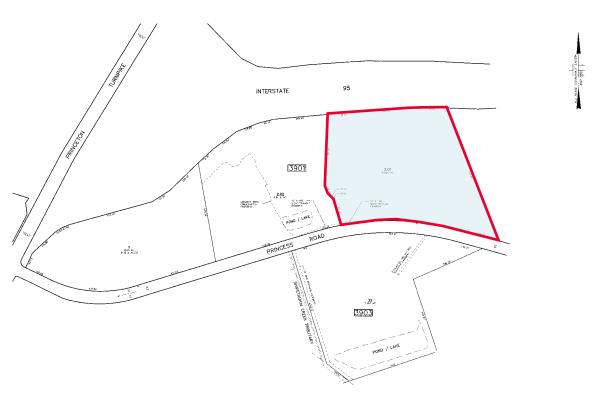

FOR SALE OR LEASE

# 112,140 SF on 10.5 Acres

Divisible to 15,000 SF

### **Property Highlights**

- 8,500 SF Office Area
- 28,207 SF Temperature Controlled
- 12,000 SF Refrigerated Space
- 17' 22' Ceiling Height

- 11 Loading Docks
- 3 Drive-in Doors
- 48' x 60' Column Spacing
- 800 Amps Power
- Taxes \$136,000
- · Call for Pricing



Charles Fern Vice Chairman T +1 732 243 3101 chuck.fern@cushwake.com

Gary C. Casaletto
Director
+1 732 243 3106
gary.casaletto@cushwake.com

Jason Barton, SIOR Executive Director +1 732 243 3104 jason.barton@cushwake.com 99 Wood Avenue South 8th Floor Iselin, NJ 08830 Main: +1732 623 4700 cushmanwakefield.com



# FOR SALE OR LEASE

# **6 Princess Road**

Lawrenceville, New Jersey











# **6 Princess Road**

Lawrenceville, New Jersey

# **Tax Map**



### **Site Plan**





#### FOR SALE OR LEASE

# **6 Princess Road**

Lawrenceville, New Jersey



#### Location

- O.6 Miles to I-295, Exit 68A
- 3.8 Miles to US 1 South

## Join Corporate Neighbors

- Bristol-Meyers Squibb
- Datacolor International
- Fox Rothschild
- Princeton Healthcare Systems
- Sirius XM Radio
- Stark & Stark

Charles Fern Vice Chairman T +1 732 243 3101 chuck.fern@cushwake.com Gary C. Casaletto
Director
+1 732 243 3106
gary.casaletto@cushwake.com

Jason Barton, SIOR Executive Director +1 732 243 3104 jason.barton@cushwake.com 99 Wood Avenue South 8th Floor Iselin, NJ 08830 Main: + 1732 623 4700 cushmanwakefield.com