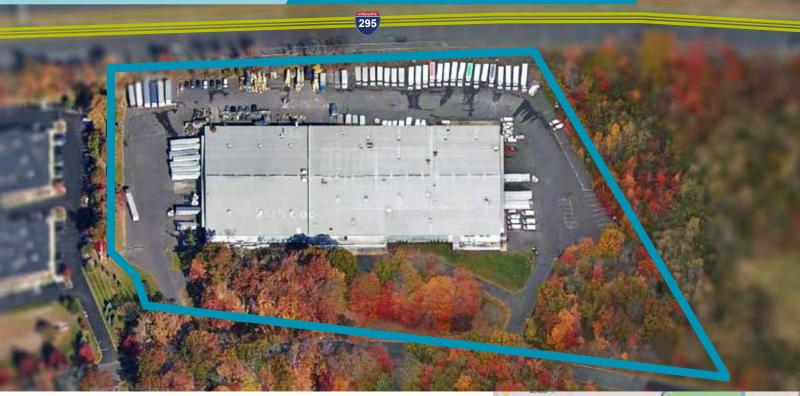

#### FOR SALE OR LEASE

## **6 Princess Road**

Lawrenceville, New Jersey

# TEMPERATURE CONTROLLED REFRIGERATED SPACE



### FOR SALE OR LEASE

# 112,140 SF on 10.5 Acres

Divisible to 15,000 SF

### **Property Highlights**

- 8,500 SF Office Area
- 28,207 SF Temperature Controlled
- 12,000 SF Refrigerated Space
- 17' 22' Ceiling Height

- 11 Loading Docks
- 3 Drive-in Doors
- 48' x 60' Column Spacing
- 800 Amps Power
- Taxes \$136,000
- · Call for Pricing



Charles Fern Vice Chairman T +1 732 243 3101 chuck.fern@cushwake.com

Gary C. Casaletto
Director
+1 732 243 3106
gary.casaletto@cushwake.com

Jason Barton, SIOR Executive Director +1 732 243 3104 jason.barton@cushwake.com 99 Wood Avenue South 8th Floor Iselin, NJ 08830 Main: +1732 623 4700 cushmanwakefield.com



# FOR SALE OR LEASE

# **6 Princess Road**

Lawrenceville, New Jersey











# **6 Princess Road**

Lawrenceville, New Jersey

# **Tax M