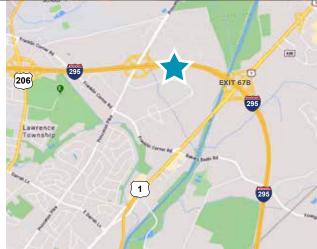

#### FOR SALE OR LEASE

## **6 Princess Road**

Lawrenceville, New Jersey

# TEMPERATURE CONTROLLED REFRIGERATED SPACE



### FOR SALE OR LEASE

# 112,140 SF on 10.5 Acres

Divisible to 15,000 SF

### **Property Highlights**

- 8,500 SF Office Area
- 28,207 SF Temperature Controlled
- 12,000 SF Refrigerated Space
- 17' 22' Ceiling Height

- 11 Loading Docks
- 3 Drive-in Doors
- 48' x 60' Column Spacing
- 800 Amps Power
- Taxes \$136,000
- · Call for Pricing



Charles Fern Vice Chairman T +1 732 243 3101 chuck.fern@cushwake.com

Gary C. Casaletto
Director
+1 732 243 3106
gary.casaletto@cushwake.com

Jason Barton, SIOR Executive Director +1 732 243 3104 jason.barton@cushwake.com 99 Wood Avenue South 8th Floor Iselin, NJ 08830 Main: +1732 623 4700 cushmanwakefield.com



# FOR SALE OR LEASE

# **6 Princess Road**

Lawrenceville, New Jersey











# **6 Princess Road**

Lawrenceville, New Jersey

# **Tax Map**



### **Site Plan**





#### FOR SALE OR LEASE

# **6 Princess Road**

Lawrenceville, New Jersey



#### Location

- O.6 Miles to I-295, Exit 68A
- 3.8 Miles to US 1 South

## Join Corporate Neighbors

- Bristol-Meyers Squibb
- Datacolor International
- Fox Rothschild
- Princeton Healthcare Systems
- Sirius XM Radio
- Stark & Stark

C