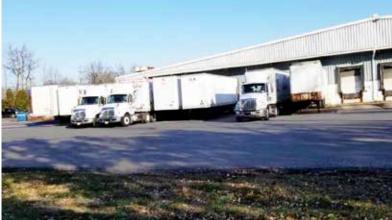

### **Property Highlights**

- 8,500 SF Office Area
- 28,207 SF Temperature Controlled
- 12,000 SF Refrigerated Space
- 17' 22' Ceiling Height

- 11 Loading Docks
- 3 Drive-in Doors
- 48' x 60' Column Spacing
- 800 Amps Power
- Taxes \$136,000
- · Call for Pricing