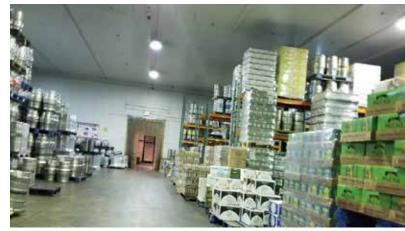

### **Property Highlights**

- 8,500 SF Office Area
- 28,207 SF Temperature Controlled
- 12,000 SF Refrigerated Space
- 17' 22' Ceiling Height

- 11 Loading Docks
- 3 Drive-in Doors
- 48' x 60' Column Spacing
- 800 Amps Power
- Taxes \$136,000
- · Call for Pricing