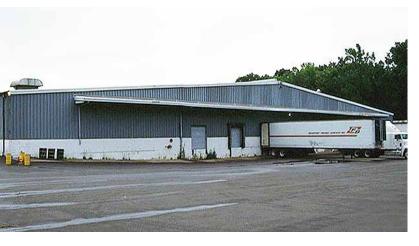

ille, New Jersey

# TEMPERATURE CONTROLLED REFRIGERATED SPACE



### FOR SALE OR LEASE

# 112,140 SF on 10.5 Acres

Divisible to 15,000 SF

### **Property Highlights**

- 8,500 SF Office Area
- 28,207 SF Temperature Controlled
- 12,000 SF Refrigerated Space
- 17' 22' Ceiling Height

- 11 Loading Docks
- 3 Drive-in Doors
- 48' x 60' Column Spacing
- 800 Amps Power
- Taxes \$136,000
- · Call for Pricing



Charles Fern Vice Chairman T +1 732 243 3101 chuck.fern@cushwake.com

Gary C. Casaletto
Director
+1 732 243 3106
gary.casaletto@cushwake.com

Jason Barton, SIOR Executive Director +1 732 243 3104 jason.barton@cushwake.com 99 Wood Avenue South 8th Floor Iselin, NJ 08830 Main: +1732 623 4700 cushmanwakefield.com



# FOR SALE OR LEASE

# **6 Princess Road**

Lawrenceville, New Jersey











# **6 Princess Road**

Lawrenceville, New Jersey

# **Tax Map**



### **Site Plan**





#### FOR SALE OR LEASE

# **6 Princess Road**

Lawrenceville, New Jersey



#### Location

- O.6 Miles to I-295, Exit 68A
- 3.8 Miles to US 1 South

## Join Corporate Neighbors

- Bristol-Meyers Squibb
- Datacolor International
- Fox Rothschild
- Princeton Healthcare Systems
- Sirius XM Radio
- Stark & Stark

Charles Fern Vice Chairman T +1 732 243 3101 chuck.fern@cushwake.com Gary C. Casaletto
Director
+1 732 243 3106
gary.casaletto@cushwake.com

Jason Barton, SIOR Executive Director +1 732 243 3104 jason.barton@cushwake.com 99 Wood Avenue South 8th Floor Iselin, NJ 08830 Main: + 1732 623 4700 cushmanwakefield.com