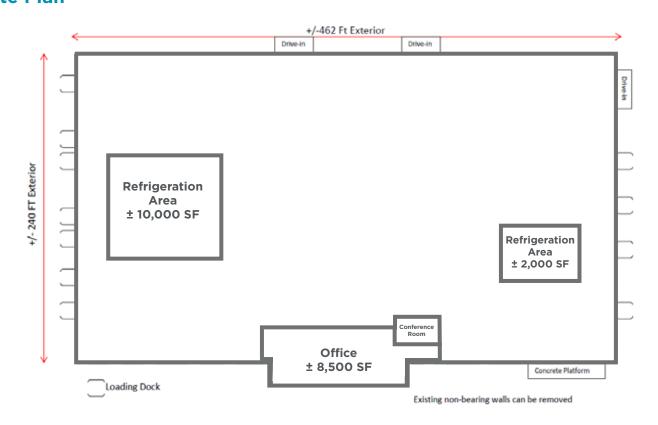

### **Site Plan**

### **Property Highlights**

- 8,500 SF Office Area
- 28,207 SF Temperature Controlled
- 12,000 SF Refrigerated Space
- 17' 22' Ceiling Height

- 11 Loading Docks
- 3 Drive-in Doors
- 48' x 60' Column Spacing
- 800 Amps Power
- Taxes \$136,000
- · Call for Pricing