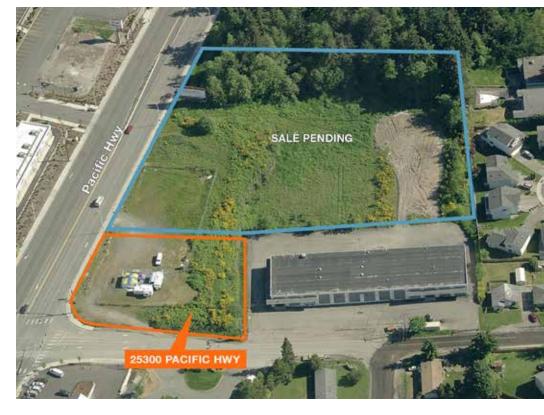

# Pacific Highway -Surplus Land

25300 Pacific Highway Kent, WA

| 36,917 SF (.85 acres)                      |  |  |  |  |
|--------------------------------------------|--|--|--|--|
| Zoned: CM-2; City of Kent                  |  |  |  |  |
| ±140' frontage along<br>Pacific Hwy        |  |  |  |  |
| Price: \$443,000 (\$12.00 PSF)             |  |  |  |  |
| Seller financing available - OAC           |  |  |  |  |
| Ideal uses: retail, gas station,<br>office |  |  |  |  |