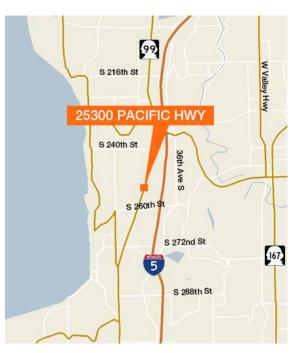

# For Sale

# Pacific Highway -Surplus Land

25300 Pacific Highway Kent, WA

| 36,917 SF (.85 acres)                      |  |  |  |  |
|--------------------------------------------|--|--|--|--|
| Zoned: CM-2; City of Kent                  |  |  |  |  |
| ±140' frontage along<br>Pacific Hwy        |  |  |  |  |
| Price: \$443,000 (\$12.00 PSF)             |  |  |  |  |
| Seller financing available - OAC           |  |  |  |  |
| Ideal uses: retail, gas station,<br>office |  |  |  |  |



### Location



### Contact

### Peter Wooding 206.248.7301 pwooding@kiddermathews.com

Mark Clirehugh, SIOR, CCIM 253.722.1416 markc@kiddermathews.com

# Pacific Highway - Surplus Land



#### DEMOGRAPHICS

|                             | 1 mile                   | 3 miles  | 5 miles  |
|-----------------------------|--------------------------|----------|----------|
| Population                  | 14,893                   | 84,024   | 182,099  |
| Average Household<br>Income | \$72,766                 | \$70,058 | \$69,752 |
| Trraffic Counts             | Pacific Hwy S & 252nd St | 29,300   |          |

### Contact

#### **Peter Wooding**

206.248.7301 pwooding@kiddermathews.com

### Mark Clirehugh, SIOR, CCIM

253.722.1416 markc@kiddermathews.com

This information supplied herein is from sources we