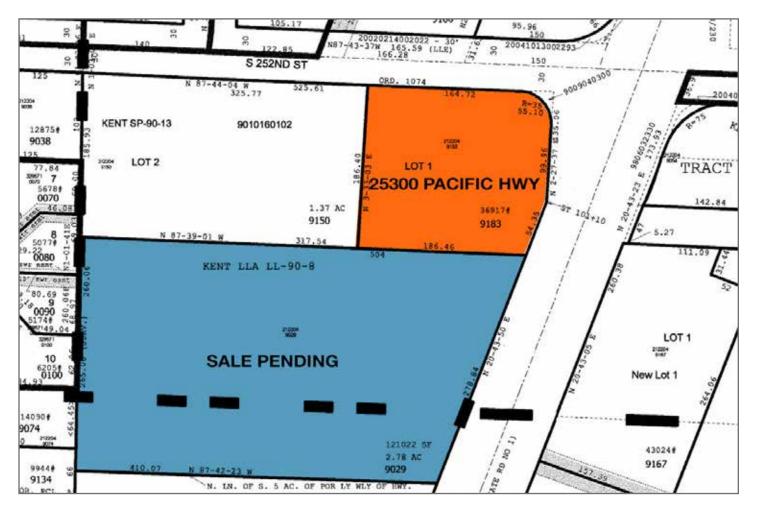

# Pacific Highway -Surplus Land

25300 Pacific Highway Kent, WA

| 36,917 SF (.85 acres)                      |  |  |  |  |
|--------------------------------------------|--|--|--|--|
| Zoned: CM-2; City of Kent                  |  |  |  |  |
| ±140' frontage along<br>Pacific Hwy        |  |  |  |  |
| Price: \$443,000 (\$12.00 PSF)             |  |  |  |  |
| Seller financing available - OAC           |  |  |  |  |
| Ideal uses: retail, gas station,<br>office |  |  |  |  |