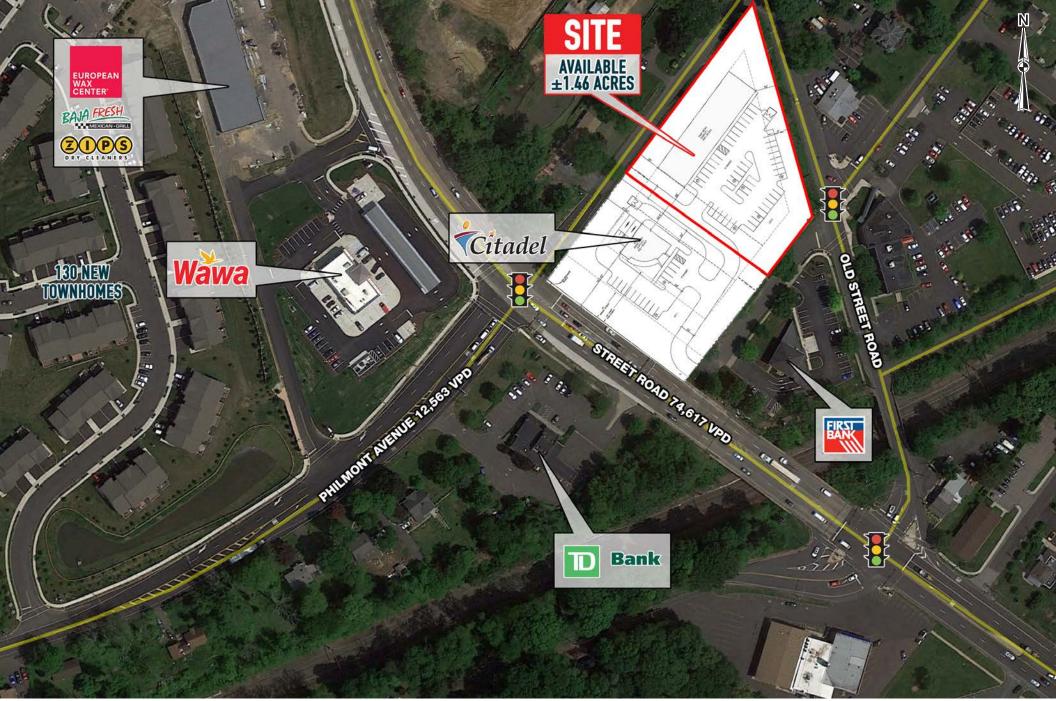

## STREET ROAD & PHILMONT AVENUE

FEASTERVILLE. PA

+1.46 ACRE PAD AVAILABLE FOR SALE OR LEASE