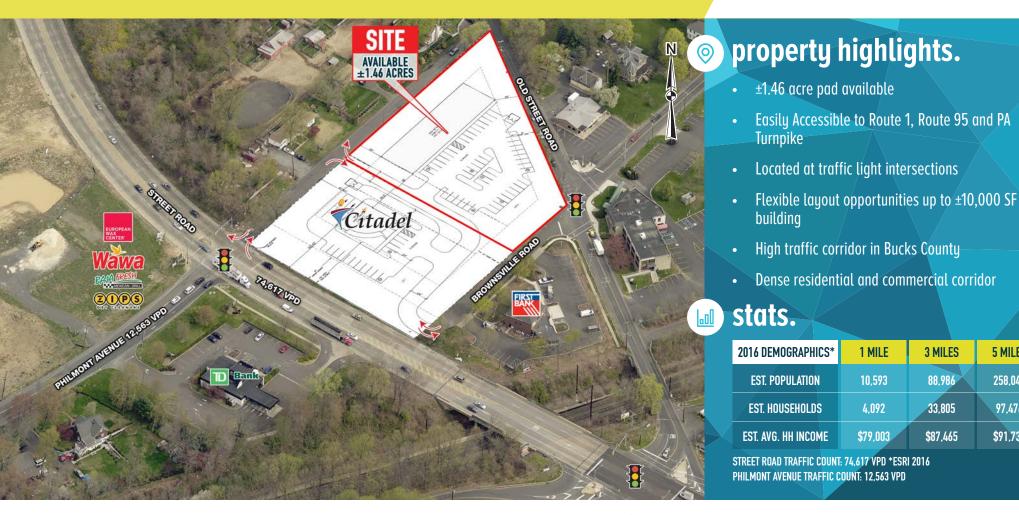

## STREET ROAD & PHILMONT AVENUE

FEASTERVILLE. PA

+1.46 ACRE PAD AVAILABLE FOR SALE OR LEASE

## **STEVE NIGGEMAN**

**office 610.825.5222** direct 610.260.2667 sniggeman@metrocommercial.com

**5 MILES** 

258.041

97.476

\$91.733

**METRO**®

**REAL ESTATE, INC.** 