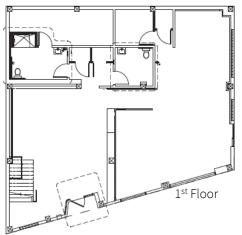

## 2500 MARKET STREET

| SPACE         | R8F       | AVAILABILITY |
|---------------|-----------|--------------|
| Full Building | 4,030 RSF | Immediately  |

- WALKING DISTANCE TO LOCAL AMENITIES
- STAND ALONE BUILDING
- **BIKE PARKING IN SUITE**
- OPEN KITCHEN
- 4 CONFERENCE ROOMS & 4 PHONE ROOMS
- EXTERIOR SIGNAGE BRANDING OPPORTUNITY ON 17<sup>TH</sup> STREET & MARKET STREET
- TWO UNISEX BATHROOMS, ONE WITH A SHOWER
- PUBLIC TRANSPORTATION ACCESS TO THE BUILDING FROM THE CASTRO MUNI STREET STATION (ESCALATOR, STAIR AND ELEVATOR ACCESS TO THE BUILDING WITHOUT WALKING ACROSS THE BUSY MARKET STREET INTERSECTION)