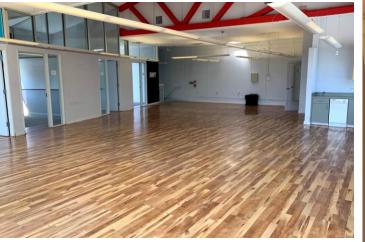

## 2500 MARKET STREET

| SPACE         | R8F       | AVAILABILITY |
|---------------|-----------|--------------|
| Full Building | 4,030 RSF | Immediately  |

- WALKING DISTANCE TO LOCAL AMENITIES
- STAND ALONE BUILDING
- **BIKE PARKING IN SUITE**
- OPEN KITCHEN
- 4 CONFERENCE ROOMS & 4 PHONE ROOMS
- EXTERIOR SIGNAGE BRANDING OPPORTUNITY ON 17<sup>TH</sup> STREET & MARKET STREET
- TWO UNISEX BATHROOMS, ONE WITH A SHOWER
- PUBLIC TRANSPORTATION ACCESS TO THE BUILDING FROM THE CASTRO MUNI STREET STATION (ESCALATOR, STAIR AND ELEVATOR ACCESS TO THE BUILDING WITHOUT WALKING ACROSS THE BUSY MARKET STREET INTERSECTION)