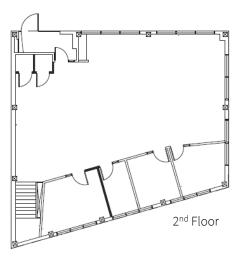

## 2500 MARKET STREET

| SPACE         | R8F       | AVAILABILITY |
|---------------|-----------|--------------|
| Full Building | 4,030 RSF | Immediately  |

- WALKING DISTANCE TO LOCAL AMENITIES
- STAND ALONE BUILDING
- **BIKE PARKING IN SUITE**
- OPEN KITCHEN
- 4 CONFERENCE ROOMS & 4 PHONE ROOMS
- EXTERIOR SIGNAGE BRANDING OPPORTUNITY ON 17<sup>TH</sup> STREET & MARKET STREET
- TWO UNISEX BATHROOMS, ONE WITH A SHOWER
- PUBLIC TRANSPORTATION ACCESS TO THE BUILDING FROM THE CASTRO MUNI STREET STATION (ESCALATOR, STAIR AND ELEVATOR ACCESS TO THE BUILDING WITHOUT WALKING ACROSS THE BUSY MARKET STREET INTERSECTION)