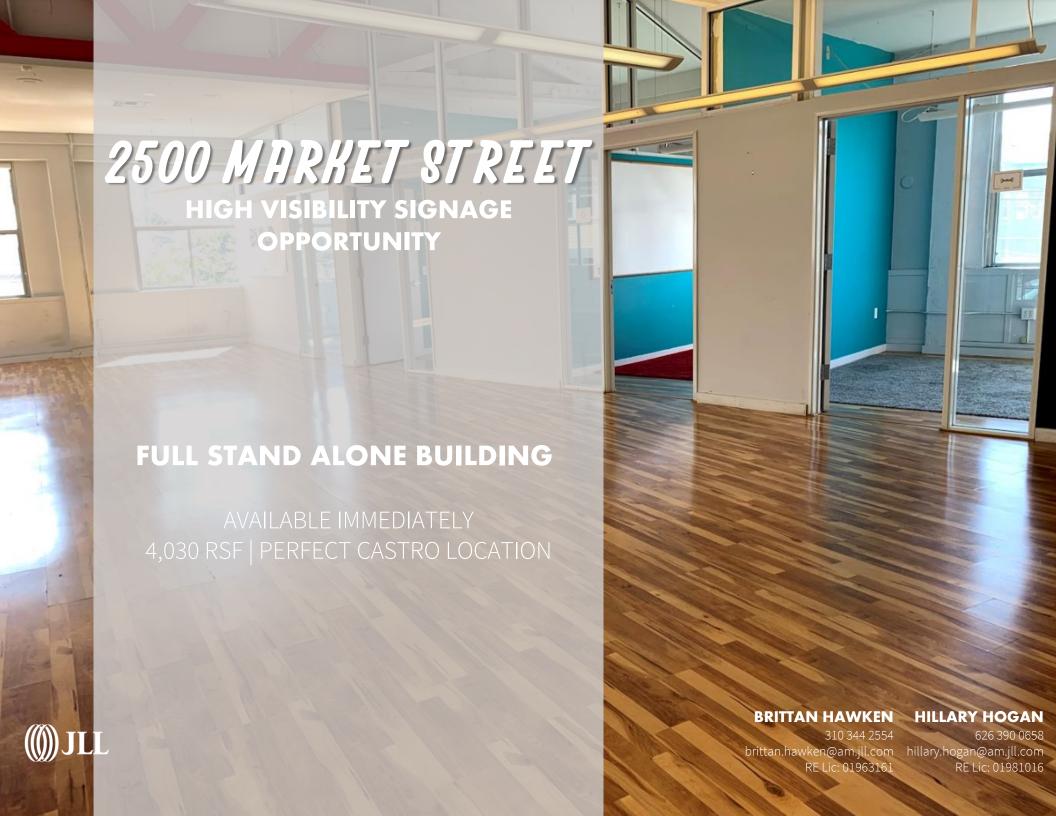

## 2500 MARKET STREET

| SPACE         | R8F       | AVAILABILITY |
|---------------|-----------|--------------|
| Full Building | 4,030 RSF | Immediately  |

- WALKING DISTANCE TO LOCAL AMENITIES
- STAND ALONE BUILDING
- **BIKE PARKING IN SUITE**
- OPEN KITCHEN
- 4 CONFERENCE ROOMS & 4 PHONE ROOMS
- EXTERIOR SIGNAGE BRANDING OPPORTUNITY ON 17<sup>TH</sup> STREET & MARKET STREET
- TWO UNISEX BATHROOMS, ONE WITH A SHOWER
- PUBLIC TRANSPORTATION ACCESS TO THE BUILDING FROM THE CASTRO MUNI STREET STATION (ESCALATOR, STAIR AND ELEVATOR ACCESS TO THE BUILDING WITHOUT WALKING ACROSS THE BUSY MARKET STREET INTERSECTION)