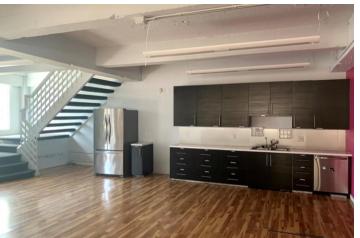

## 2500 MARKET STREET

| SPACE         | R8F       | AVAILABILITY |
|---------------|-----------|--------------|
| Full Building | 4,030 RSF | Immediately  |

- WALKING DISTANCE TO LOCAL AMENITIES
- STAND ALONE BUILDING
- **BIKE PARKING IN SUITE**
- OPEN KITCHEN
- 4 CONFERENCE ROOMS & 4 PHONE ROOMS
- EXTERIOR SIGNAGE BRANDING OPPORTUNITY ON 17<sup>TH</sup> STREET & MARKET STREET
- TWO UNISEX BATHROOMS, ONE WITH A SHOWER
- PUBLIC TRANSPORTATION ACCESS TO THE BUILDING FROM THE CASTRO MUNI STREET STATION (ESCALATOR, STAIR AND ELEVATOR ACCESS TO THE BUILDING WITHOUT WALKING ACROSS THE BUSY MARKET STREET INTERSECTION)