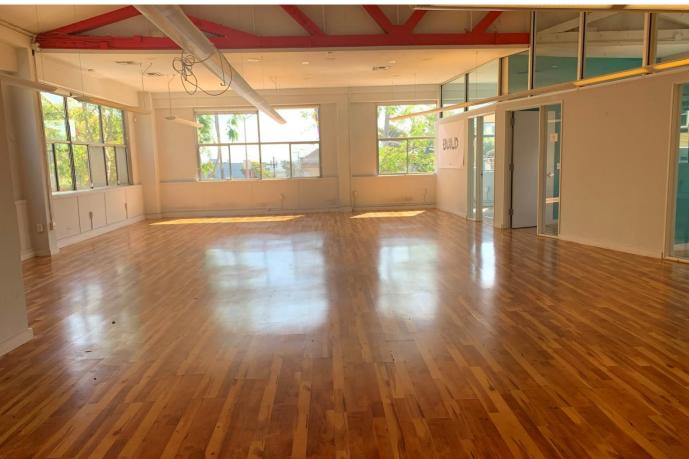

## 2500 MARKET STREET

| SPACE         | R8F       | AVAILABILITY |
|---------------|-----------|--------------|
| Full Building | 4,030 RSF | Immediately  |

- WALKING DISTANCE TO LOCAL AMENITIES
- STAND ALONE BUILDING
- **BIKE PARKING IN SUITE**
- OPEN KITCHEN
- 4 CONFERENCE ROOMS & 4 PHONE ROOMS
- EXTERIOR SIGNAGE BRANDING OPPORTUNITY ON 17<sup>TH</sup> STREET & MARKET STREET
- TWO UNISEX BATHROOMS, ONE WITH A SHOWER
- PUBLIC TRANSPORTATION ACCESS TO THE BUILDING FROM THE CASTRO MUNI STREET STATION (ESCALATOR, STAIR AND ELEVATOR ACCESS TO THE BUILDING WITHOUT WALKING ACROSS THE BUSY MARKET STREET INTERSECTION)