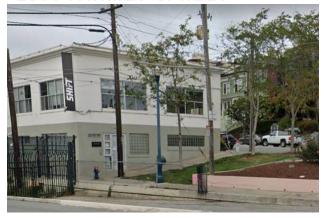

## 2500 MARKET STREET

| SPACE         | R8F       | AVAILABILITY |
|---------------|-----------|--------------|
| Full Building | 4,030 RSF | Immediately  |

- WALKING DISTANCE TO LOCAL AMENITIES
- STAND ALONE BUILDING
- **BIKE PARKING IN SUITE**
- OPEN KITCHEN
- 4 CONFERENCE ROOMS & 4 PHONE ROOMS
- EXTERIOR SIGNAGE BRANDING OPPORTUNITY ON 17<sup>TH</sup> STREET & MARKET STREET
- TWO UNISEX BATHROOMS, ONE WITH A SHOWER
- PUBLIC TRANSPORTATION ACCESS TO THE BUILDING FROM THE CASTRO MUNI STREET STATION (ESCALATOR, STAIR AND ELEVATOR ACCESS TO THE BUILDING WITHOUT WALKING ACROSS THE BUSY MARKET STREET INTERSECTION)