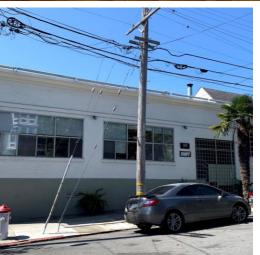

## 2500 MARKET STREET

| SPACE         | R8F       | AVAILABILITY |
|---------------|-----------|--------------|
| Full Building | 4,030 RSF | Immediately  |

- WALKING DISTANCE TO LOCAL AMENITIES
- STAND ALONE BUILDING
- **BIKE PARKING IN SUITE**
- OPEN KITCHEN
- 4 CONFERENCE ROOMS & 4 PHONE ROOMS
- EXTERIOR SIGNAGE BRANDING OPPORTUNITY ON 17<sup>TH</sup> STREET & MARKET STREET
- TWO UNISEX BATHROOMS, ONE WITH A SHOWER
- PUBLIC TRANSPORTATION ACCESS TO THE BUILDING FROM THE CASTRO MUNI STREET STATION (ESCALATOR, STAIR AND ELEVATOR ACCESS TO THE BUILDING WITHOUT WALKING ACROSS THE BUSY MARKET STREET INTERSECTION)