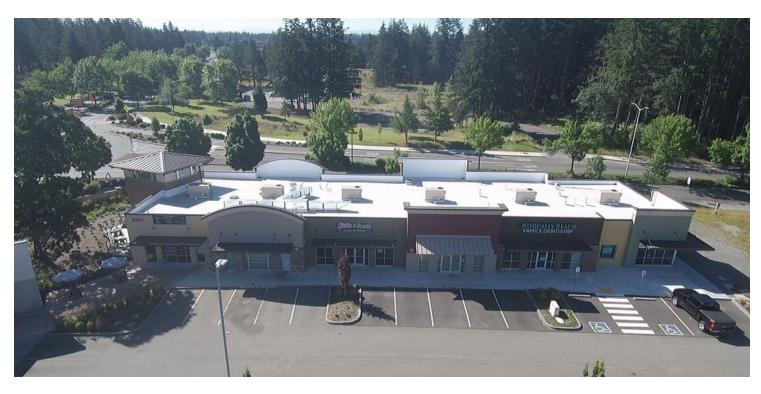

### **PROPERTY OVERVIEW**

Suite D is a 1,668 square foot in-line space within the retail project known as Britton Plaza. This space was previously occupied and has thus been built out with 2 offices, break room, 2 restrooms and an open floor area. Walls are painted, with an industrial open look ceiling. There is an in-line grease trap as well as a small kitchen area. The space is ideally suited for a Hair Salon with the addition of basins for hair washing. The center is busy with over 35,000 vehicles per day passing by. Located just north of I-5 Exit 111 in the Hawks Prairie area.

### **PROPERTY HIGHLIGHTS**

- High visibility location at I-5 & Exit 111
- Near Cabela's
- Over 20,000 residents with limited services
- 35,000+ VPD at roundabout