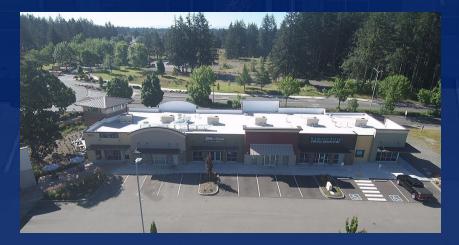

### **BRITTON PLAZA**

\$26.00 SF/yr (NNN)

2501 Marvin Way NE Lacey, WA 98516

AVAILABLE SPACE 1,668 SF

### **BRITTON PLAZA**

2501 Marvin Way NE, Lacey, WA 98516

### **PROPERTY OVERVIEW**

Suite D is a 1,668 square foot in-line space within the retail project known as Britton Plaza. This space was previously occupied and has thus been built out with 2 offices, break room, 2 restrooms and an open floor area. Walls are painted, with an industrial open look ceiling. There is an in-line grease trap as well as a small kitchen area. The space is ideally suited for a Hair Salon with the addition of basins for hair washing. The center is busy with over 35,000 vehicles per day passing by. Located just north of I-5 Exit 111 in the Hawks Prairie area.