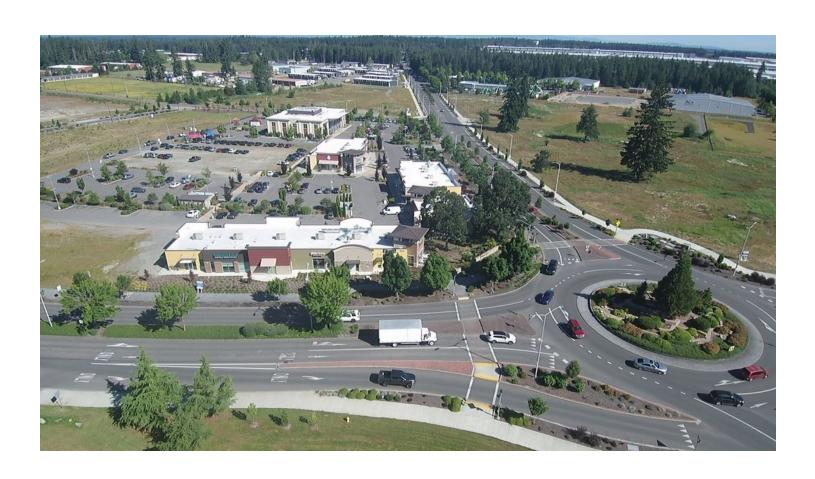

### AREA

In the Hawks Prairie district of Lacey WA, north of I-5 at the corner of Marvin Road & Britton Parkway. This is the primary trade area intersection for Hawks Prairie north of I-5. En route to Cabela's at I-5 Exit 111 Marvin Road.

### **PROPERTY HIGHLIGHTS**

- High visibility location at I-5 & Exit 111
- Near Cabela's
- Over 20,000 residents with limited services
- 35,000+ VPD at roundabout