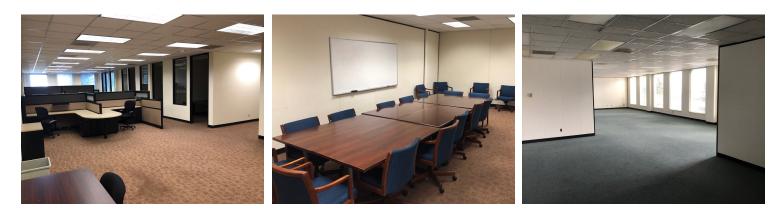

| SUITE | SIZE/RSF | DESCRIPTION                                                              | RENTAL RATE  |
|-------|----------|--------------------------------------------------------------------------|--------------|
| 100   | 5,799 SF | 14 Private Offices, Open Floorplan, 2 Meeting Rooms, Furniture Available | \$1.35/SF IG |
| 101   | 3,240 SF | 3 Private Offices, Open Floorplan, 1 Meeting Room                        | \$1.35/SF IG |
| 220   | 2,979 SF | 7 Private Offices, Cubicles, 2 Meeting Rooms, Furniture Available        | \$1.35/SF IG |
| 224   | 660 SF   | 3 Private Offices                                                        | \$1.50/SF IG |

## MERCED PARK PLAZA 2950 Merced Street – San Leandro

**FIRST FLOOR** 