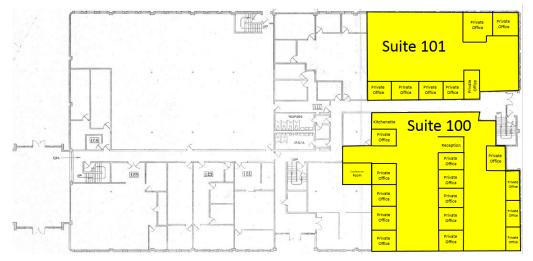

## MERCED PARK PLAZA 2950 Merced Street – San Leandro

**FIRST FLOOR** 

| SUITE | SIZE/RSF | DESCRIPTION                                                              | RENTAL RATE  |
|-------|----------|--------------------------------------------------------------------------|--------------|
| 100   | 5,799 SF | 14 Private Offices, Open Floorplan, 2 Meeting Rooms, Furniture Available | \$1.35/SF IG |
| 101   | 3,240 SF | 3 Private Offices, Open Floorplan, 1 Meeting Room                        | \$1.35/SF IG |
| 220   | 2,979 SF | 7 Private Offices, Cubicles, 2 Meeting Rooms, Furniture Available        | \$1.35/SF IG |
| 224   | 660 SF   | 3 Private Offices                                                        | \$1.50/SF IG |