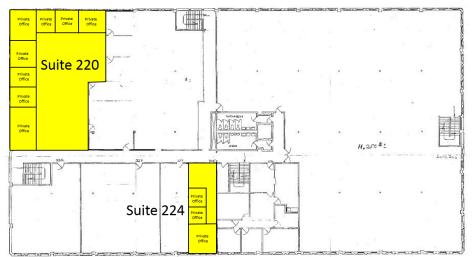

#### **SECOND FLOOR**

Spencer Jenkins 510.300.0350 sjenkins@ngkf.com CA RE Lic. #02029699 Paul Mueller 510.300.0216 pmueller@ngkf.com CA RE Lic. #00896726

1111 Broadway, Suite 100, Oakland, CA 94607

www.ngkf.com

| SUITE | SIZE/RSF | DESCRIPTION                                                              | RENTAL RATE  |
|-------|----------|--------------------------------------------------------------------------|--------------|
| 100   | 5,799 SF | 14 Private Offices, Open Floorplan, 2 Meeting Rooms, Furniture Available | \$1.35/SF IG |
| 101   | 3,240 SF | 3 Private Offices, Open Floorplan, 1 Meeting Room                        | \$1.35/SF IG |
| 220   | 2,979 SF | 7 Private Offices, Cubicles, 2 Meeting Rooms, Furniture Available        | \$1.35/SF IG |
| 224   | 660 SF   | 3 Private Offices                                                        | \$1.50/SF IG |