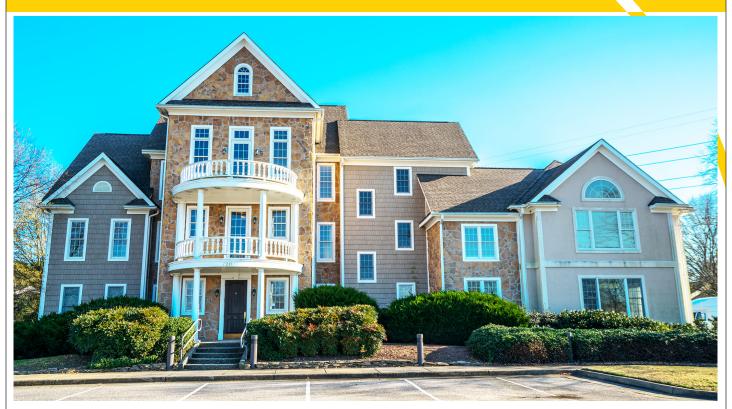

# HIGHTRAFFIC RETAIL LOCATION OFFICE FOR LEASE 720 Mall Parkway, Newport News, VA

- Premium Construction Details
- 8,321 SF 3-Story Building
  - 1st & 2nd Floors: 6.634 SF Leased
  - 80% Leased to Credit Tenants
  - 3<sup>rd</sup> Floor: 1.687 SF Available for Lease
- Full Service Lease Exclud. Janitorial
  - \$16.50 rsf | \$2,318/mn

- All 3 floors serviced by elevator
- Zoned C-1 (Retail Commercial)
- Adjacent to Patrick Henry Mall

| Traffic Count Volume     |                  |                     |
|--------------------------|------------------|---------------------|
| <b>Collection Street</b> | Cross Street     | <b>Cars Per Day</b> |
| Mall Parkway             | Jefferson Avenue | 16,464              |
| Jefferson Avenue         | Mall Parkway     | 59,991              |
| Interstate 64            | Victory Blvd. SE | 136,970             |