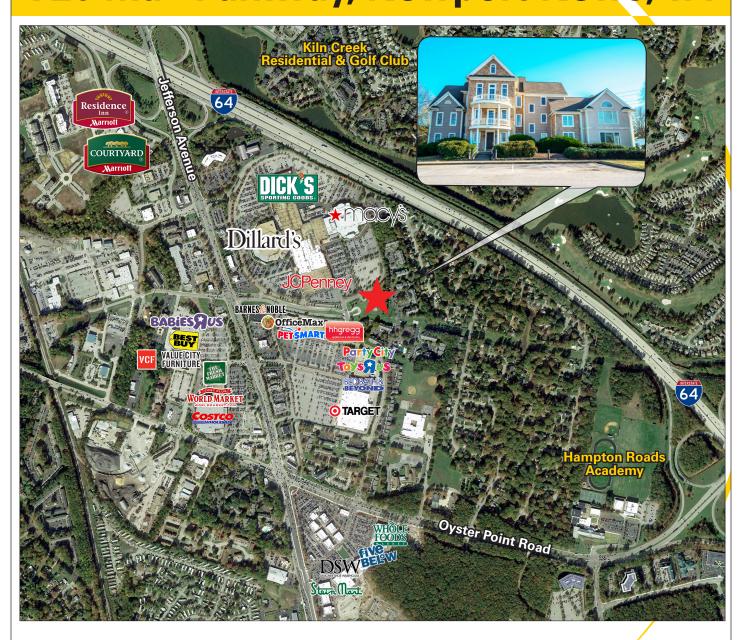

- All 3 floors serviced by elevator
- Zoned C-1 (Retail Commercial)
- Adjacent to Patrick Henry Mall

| Traffic Count Volume     |                  |                     |
|--------------------------|------------------|---------------------|
| <b>Collection Street</b> | Cross Street     | <b>Cars Per Day</b> |
| Mall Parkway             | Jefferson Avenue | 16,464              |
| Jefferson Avenue         | Mall Parkway     | 59,991              |
| Interstate 64            | Victory Blvd. SE | 136,970             |