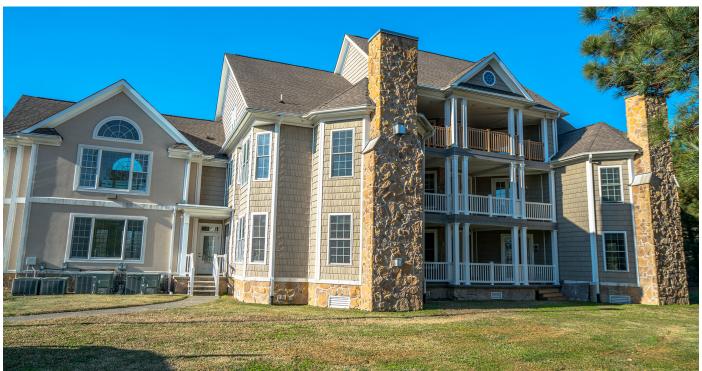

# HIGHTRAFFIC RETAIL LOCATION OFFICE FOR LEASE 720 Mall Parkway, Newport News, VA

- Premium Construction Details
- 8,321 SF 3-Story Building
  - 1st & 2nd Floors: 6.634 SF Leased
  - 80% Leased to Credit Tenants
  - 3<sup>rd</sup> Floor: 1.687 SF Available for Lease
- Full Service Lease Exclud. Janitorial
  - \$16.50 rsf | \$2,318/mn

- All 3 floors serviced by elevator
- Zoned C-1 (Retail Commercial)
- Adjacent to Patrick Henry Mall

| Traffic Count Volume     |                  |                     |
|--------------------------|------------------|---------------------|
| <b>Collection Street</b> | Cross Street     | <b>Cars Per Day</b> |
| Mall Parkway             | Jefferson Avenue | 16,464              |
| Jefferson Avenue         | Mall Parkway     | 59,991              |
| Interstate 64            | Victory Blvd. SE | 136,970             |