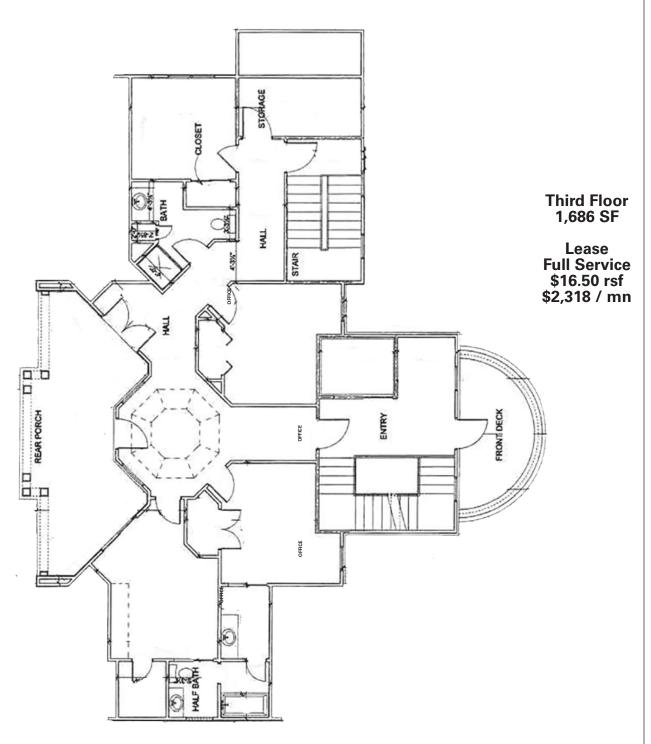

# HIGHTRAFFIC RETAIL LOCATION OFFICE FOR LEASE 720 Mall Parkway, Newport News, VA

- Premium Construction Details
- 8,321 SF 3-Story Building
  - 1st & 2nd Floors: 6.634 SF Leased
  - 80% Leased to Credit Tenants
  - 3<sup>rd</sup> Floor: 1.687 SF Available for Lease
- Full Service Lease Exclud. Janitorial
  - \$16.50 rsf | \$2,318/mn