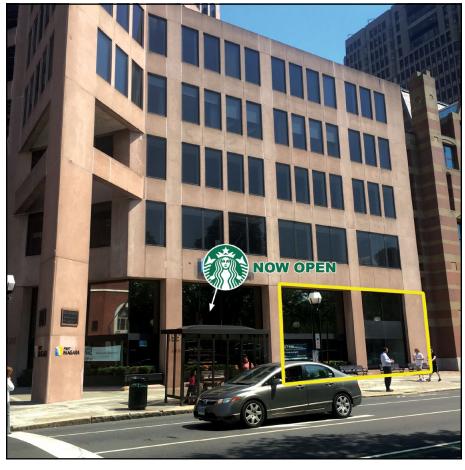

#### New Haven, Connecuicut 195 Church Street

- Street Retail available next to brand new Starbucks on highly coveted Church Street "On The Green" in downtown New Haven
- CO-tenant opportunity with brand new Starbucks on ground floor of Class A Office Building
- Downtown New Haven co-tenants includes a broad mix of both national and local retail and restaurant tenants, including Shake Shack, Barcelona, Urban Outfitters, Barbour, Apple Store, Chipotle and Panera Bread

Location 41.307848°, -72.924033°

Size 2,000 sf

Price Call for details

Area Retail Starbucks, Key Bank, Shake Shack, Chipotle, Five Guys,

J.Crew, Panera Bread, ANN TAYLOR, CVS, LL Bean,

Urban Outfitters, Apple Store, Barbour