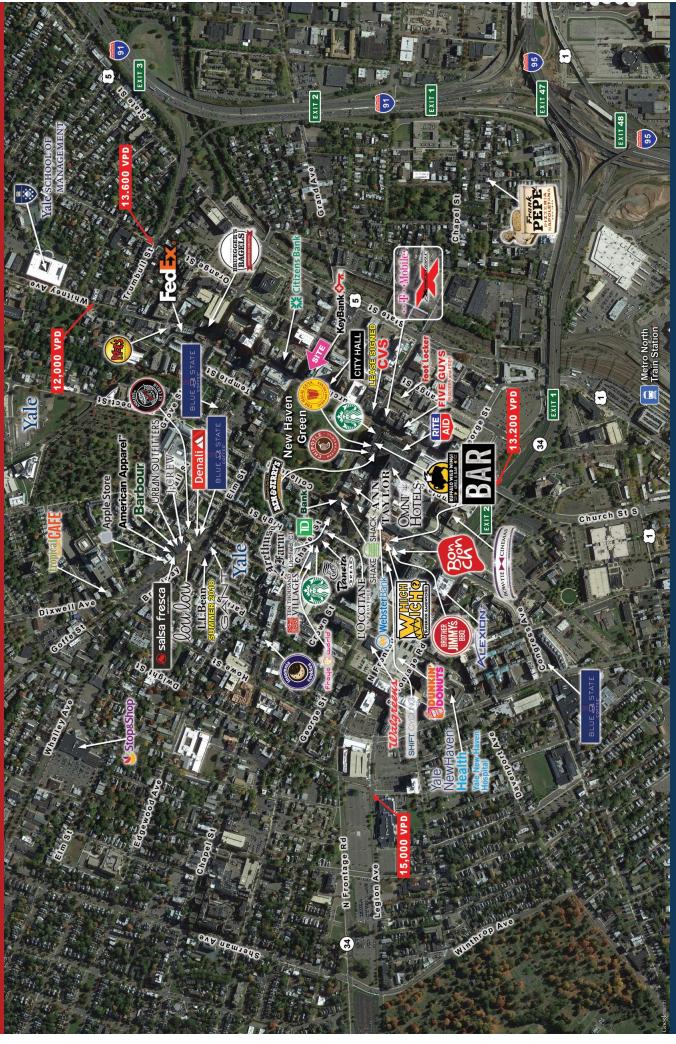

Location 41.307848°, -72.924033°

Size 2,000 sf

Price Call for details

Area Retail Starbucks, Key Bank, Shake Shack, Chipotle, Five Guys,

J.Crew, Panera Bread, ANN TAYLOR, CVS, LL Bean,

Urban Outfitters, Apple Store, Barbour

Traffic Counts 13,200 VPD on Church St

| Demographics   | 0.5 mile | 1 mile   | 3 miles  | 5 miles  |
|----------------|----------|----------|----------|----------|
| Population     | 9,867    | 32,288   | 161,697  | 261,634  |
| Households     | 3,474    | 12,576   | 61,188   | 101,733  |
| Avg. HH Income | \$59,294 | \$56,228 | \$59,156 | \$65,495 |
| Daytime Pop.   | 36,268   | 73,972   | 155,032  | 224,499  |