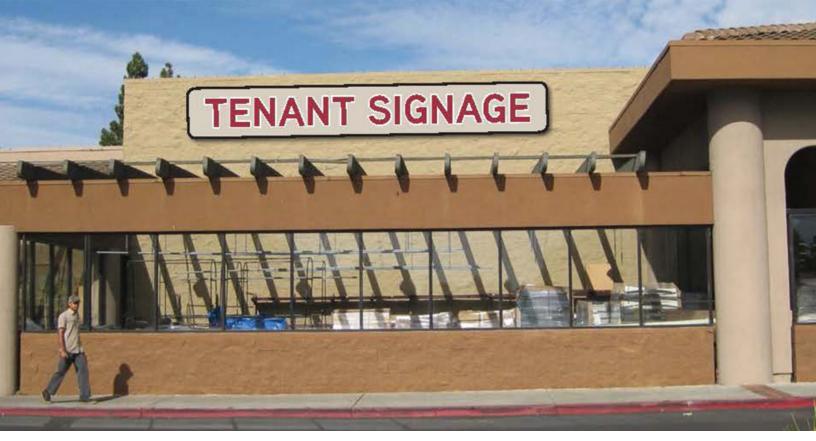

#### **PROPERTY HIGHLIGHTS**

- Good visibility: 5,991± SF adjacent to the Rite Aid store (may be possible to deliver less square footage)
- Sublease term through 1/31/2020
- · Longer term may be possible
- · Located in Union Square Marketplace
- · NEC of Decoto Road and Alvarado-Niles Road
- · Co-anchors: Safeway, Rite Aid, Dollar Tree
- · Available now subject to completing improvements
- · Rent negotiable!
- Seeking: learning centers, fitness

#### ADDITIONAL PHOTOS

The information in this document was obtained from sources we deem reliable; however, no warranty or representation, expressed or implied, is made as to the accuracy of the information contained herein.