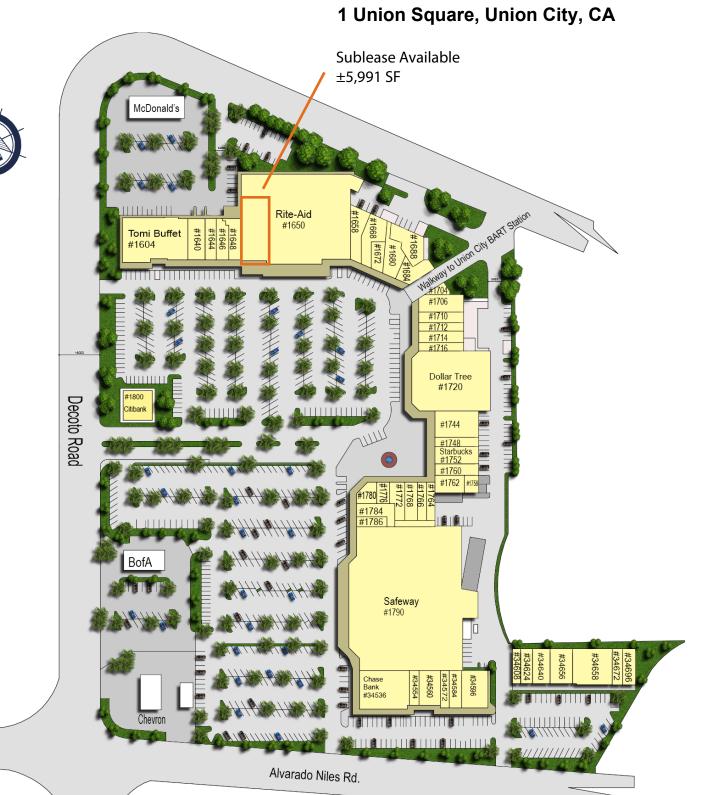

#### **PROPERTY HIGHLIGHTS**

- Good visibility: 5,991± SF adjacent to the Rite Aid store (may be possible to deliver less square footage)
- Sublease term through 1/31/2020
- · Longer term may be possible
- · Located in Union Square Marketplace
- · NEC of Decoto Road and Alvarado-Niles Road
- · Co-anchors: Safeway, Rite Aid, Dollar Tree
- · Available now subject to completing improvements
- · Rent negotiable!
- Seeking: learning centers, fitness

### 1650 Decoto Road, Union City, CA 94587