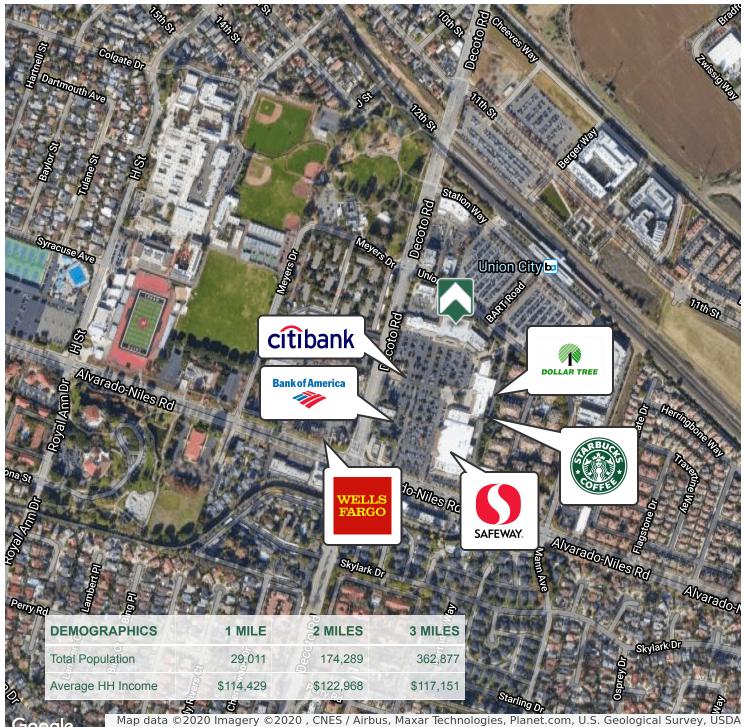

#### 1650 Decoto Road, Union City, CA 94587 -

**RETAILER MAP** 

The information in this document was obtained from sources we deem reliable; however, no warranty or representation, expressed or implied, is made as to the accuracy of the information contained herein.

## **Union Square Marketplace**