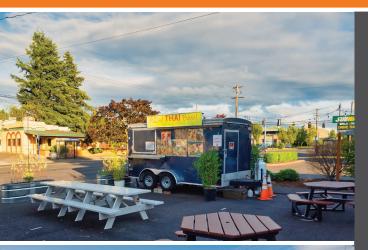

## **FOOD TRUCK SPACE AVAILABLE ON NE 82ND AVENUE!**

#### **Location Details**

- I block up from Madison High School
- Right next door to Subway
- Only a half-mile from Sandy Blvd
- On NE 82nd Ave, a major North/South commercial thoroughfare with a concentrated mix of retailers, restaurants, and hospitality

#### **Lease Details**

- Rent is \$950/mo all-in (including operating expenses)
- Rent includes dining area, common ADA restroom (w/ janitorial services), onsite guest parking, water hook-up and electric service, and groundskeeping Tenant pays for grey-water disposal, trash/recycling service and internet