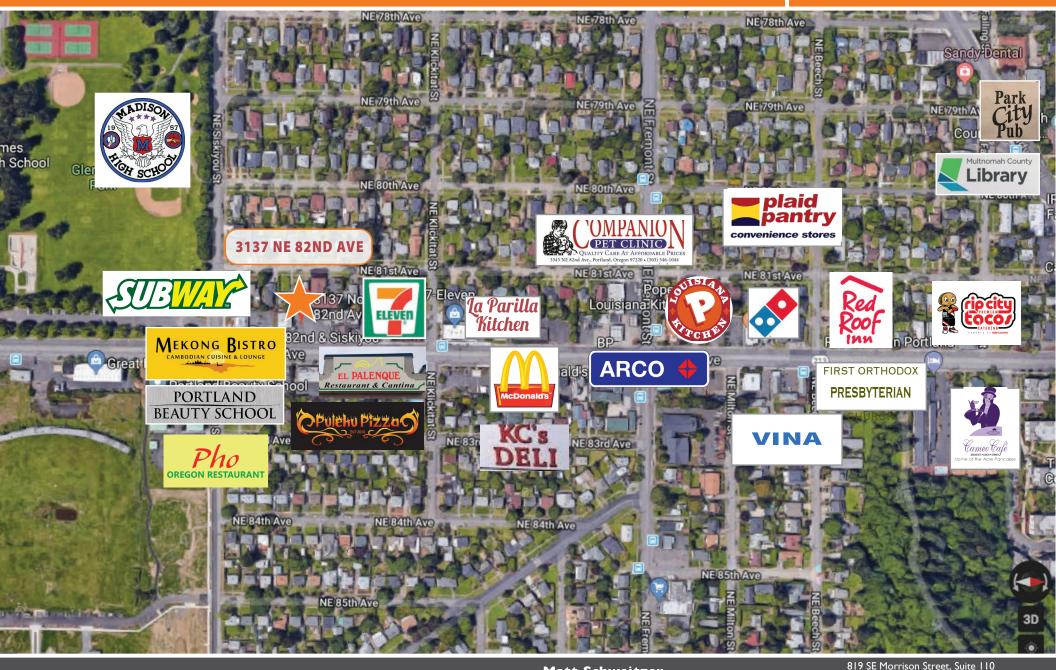

#### **Location Details**

- I block up from Madison High School
- Right next door to Subway
- Only a half-mile from Sandy Blvd
- On NE 82nd Ave, a major North/South commercial thoroughfare with a concentrated mix of retailers, restaurants, and hospitality

### **Daily Traffic Count**

(NE 82nd Ave between Fremont & Siskyou)
TOTAL: 19,100