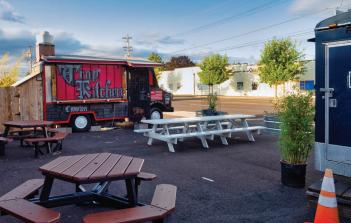

## **FOOD TRUCK SPACE AVAILABLE ON NE 82ND AVENUE!**

#### **Location Details**

- I block up from Madison High School
- Right next door to Subway
- Only a half-mile from Sandy Blvd
- On NE 82nd Ave, a major North/South commercial thoroughfare with a concentrated mix of retailers, restaurants, and hospitality

#### **Lease Details**

- Rent is \$950/mo all-in (including operating expenses)
- Rent includes dining area, common ADA restroom (w/ janitorial services), onsite guest parking, water hook-up and electric service, and groundskeeping Tenant pays for grey-water disposal, trash/recycling service and internet