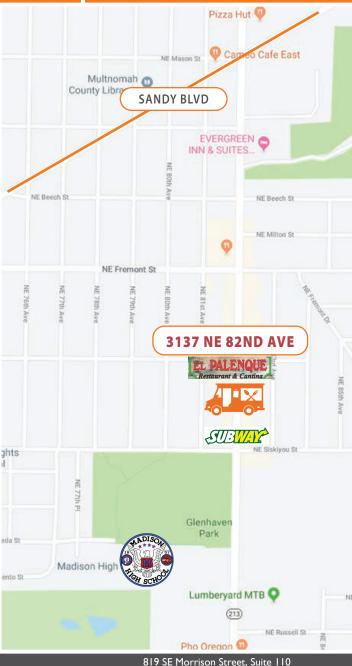

#### **Location Details**

- I block up from Madison High School
- Right next door to Subway
- Only a half-mile from Sandy Blvd
- On NE 82nd Ave, a major North/South commercial thoroughfare with a concentrated mix of retailers, restaurants, and hospitality

### **Daily Traffic Count**

(NE 82nd Ave between Fremont & Siskyou)
TOTAL: 19,100