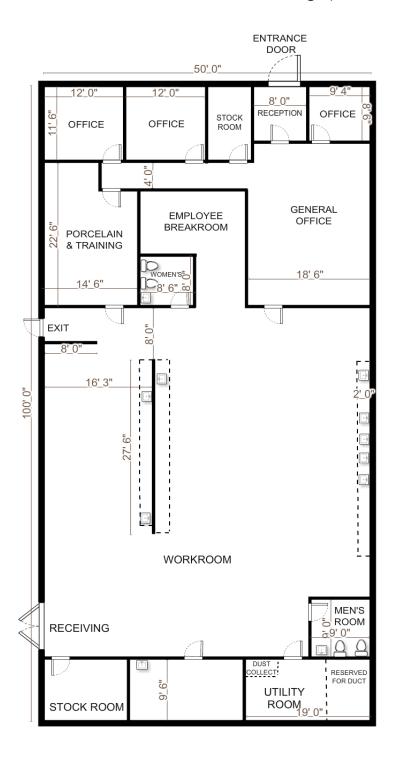

Floor Plan

Bridgeport, Connecticut 06604

Broker: Jon Angel President 203.335.6600, Ext. 21 jangel@angelcommercial.com

# The Site

Space Available: 5,000 SF **Total Building Size:** 5,000 SF Land: 0.65 acres

\$18,460.26 (2020) **Real Estate Taxes:** 

OR - Office / Retail Zone Zoning:

Year Built: 1974

Construction: Clear Span Steel

## **Features**

Parking: 20 Spaces plus Expansion

**Ceiling Height:** 11.75'

Loading: One Loading Dock

Amenities: Clear Span Steel Beam Construction

Heat/Smoke/Sonitrol Security System

Employee Breakroom Separate Ladies and Men's