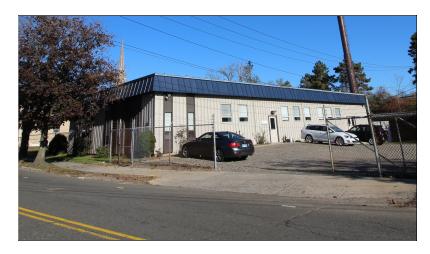

# 142 Thompson Street, Bridgeport, CT 06604

Commercial Property Adjacent to Highway for Sale at \$800,000.00

5,000 SF Free-Standing Clear-Span Construction Commercial Building Adjacent to Highway for Sale in Bridgeport, CT. On 0.65 acres. this commercial property has one loading dock and a detached garage. It is located on a fully-fenced lot in an Office/Retail (OR) Zone. Situated in one of Connecticut's Enterprise Zones, which provides tax incentives based upon the type of business and number of new jobs.

Neighbors include Walgreens, Chase Bank, Housatonic Paper & Supply, restaurants, and several auto repair businesses. The property is conveniently located next to Route 8 (Exit 3 - Main Street / Washington Avenue) which connects to Route 25, I-95, and the Merritt Parkway. It is just five minutes from the Bridgeport Metro-North Train Station.