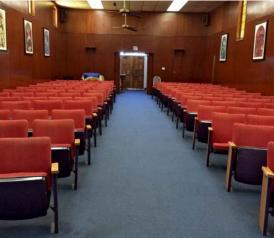

#### **FEATURES**

±3,000 SF for lease

Sanctuary seats up to 125

Classrooms, Fellowship Hall available

Available anytime Sunday & select weeknights

Shared space with owner

Do not disturb tenants

Call for more information