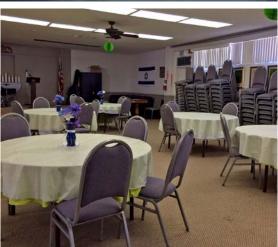

#### **FEATURES**

±3,000 SF for lease

Sanctuary seats up to 125

Classrooms, Fellowship Hall available

Available anytime Sunday & select weeknights

Shared space with owner

Do not disturb tenants

Call for more information