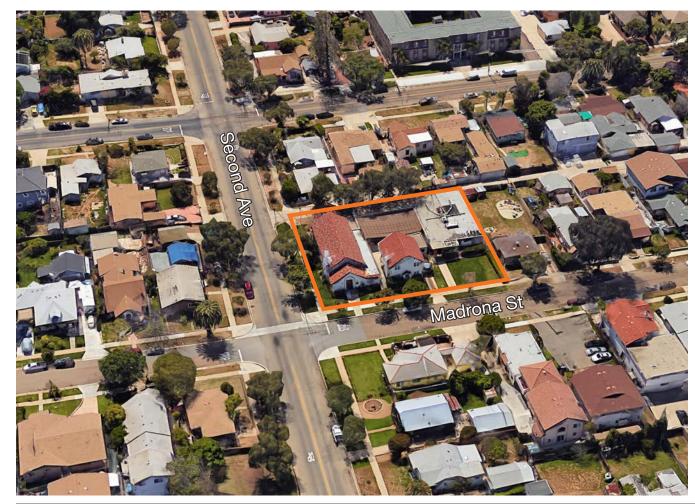

# Church Space Available

208 Madrona Street, Chula Vista, CA

### 208 Madrona Street