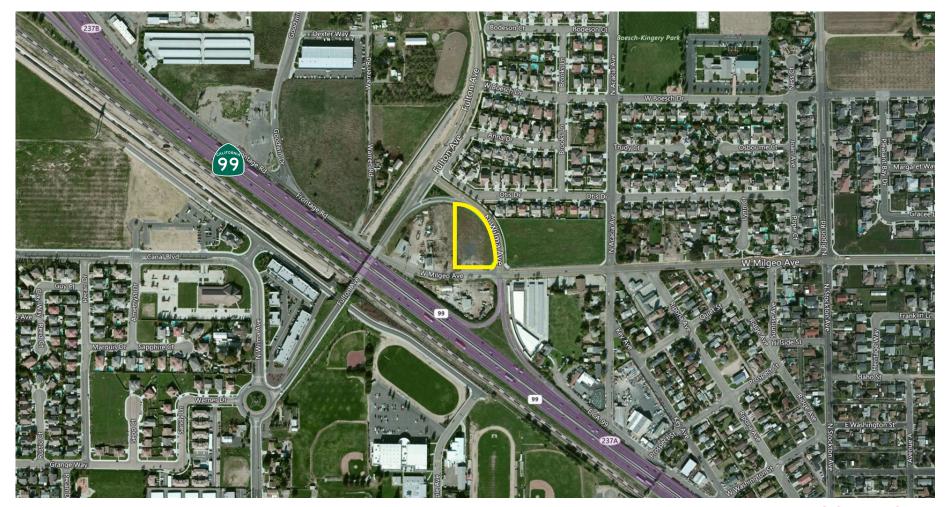

# 1.61± ACRES FOR SALE

#### 769 FRONTAGE ROAD, RIPON, CA

#### **LISTING DATA**

PARCEL SIZE: 1.61± AC

ZONING: C-2 (Community Commerical)

#### COMMENTS:

- Prime gas station site located in South Ripon
- Direct access to/from Highway 99
- Seller has city-approved plans for a gas station, car wash, and retail building