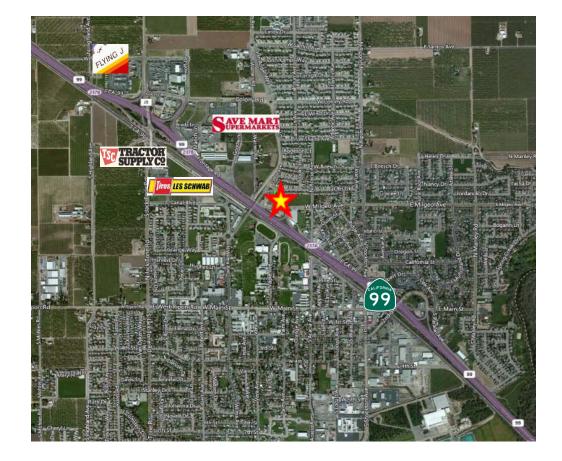

# 1.61± ACRES FOR SALE

#### 769 FRONTAGE ROAD, RIPON, CA

#### COMMENTS:

- Prime gas station site located in South Ripon
- Direct access to/from Highway 99
- Seller has city-approved plans for a gas station, car wash, and retail building