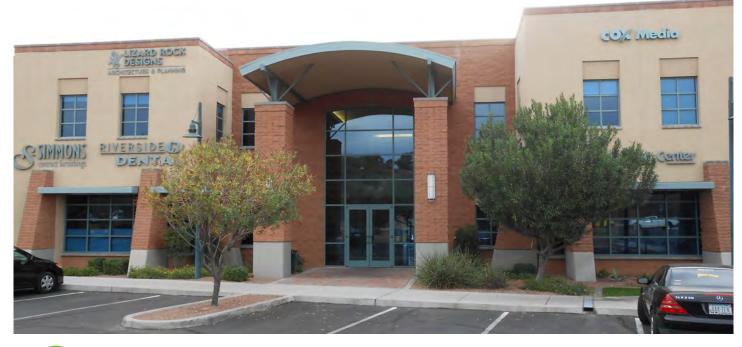

# **PROFESSIONAL OFFICE CONDO** 1640

E. RIVER ROAD, SUITE 206 Tucson, AZ 85718

### **PROPERTY HIGHLIGHTS**

Second-story, move-in ready, professional office condo located in Mesquite Corporate Center. Excellent restaurant amenities within walking distance.

| Location:     | 1640 E. River Road, Suite 206       |
|---------------|-------------------------------------|
| Availability: | ±2,857 SF                           |
| Sale Price:   | \$599,970.00                        |
| Parking:      | Reserved covered parking available. |