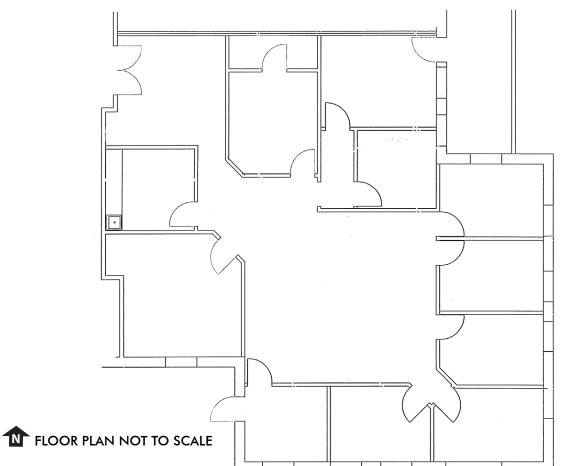

OAD, SUITE 206 Tucson, AZ 85718





### **PROPERTY HIGHLIGHTS**

Second-story, move-in ready, professional office condo located in Mesquite Corporate Center. Excellent restaurant amenities within walking distance.

| Location:     | 1640 E. River Road, Suite 206       |
|---------------|-------------------------------------|
| Availability: | ±2,857 SF                           |
| Sale Price:   | \$599,970.00                        |
| Parking:      | Reserved covered parking available. |



## CONTACT US

#### **DAVID MONTIJO**

First Vice President +1 520 323 5136 david.montijo@cbre.com **DAMIAN WILKINSON** +1 520 323 5193 damian.wilkinson@cbre.com



www.cbre.us/tucson

## FOR SALE PROFESSIONAL OFFICE CONDO

1640 **E. RIVER ROAD, SUITE 206** Tucson, A<u>Z 85718</u>



### FLOOR PLAN





CBRE

www.cbre.us/tucson

## FOR SALE PROFESSIONAL OFFICE CONDO

1640 E. RIVER ROAD, SUITE 206 Tucson, AZ 85718

0

## AMENITIES MAP





## CONTACT US

#### DAVID MONTIJO

First Vice President +1 520 323 5136 david.montijo@cbre.com

#### **DAMIAN WILKINSON**

+1 520 323 5193 damian.wilkinson@cbre.com

© 2019 CBRE, Inc. All rights reserved. This information has been obtained from sources believed reliable, but has not been verified for accuracy or completeness. You should conduct a careful, independent investigation of the property and verify all information. Any reliance on this information is solely at your own risk. CBRE and the CBRE logo are service marks of CBRE, Inc. All other marks displayed on this document are the property of their respective owners, and the use of such logos