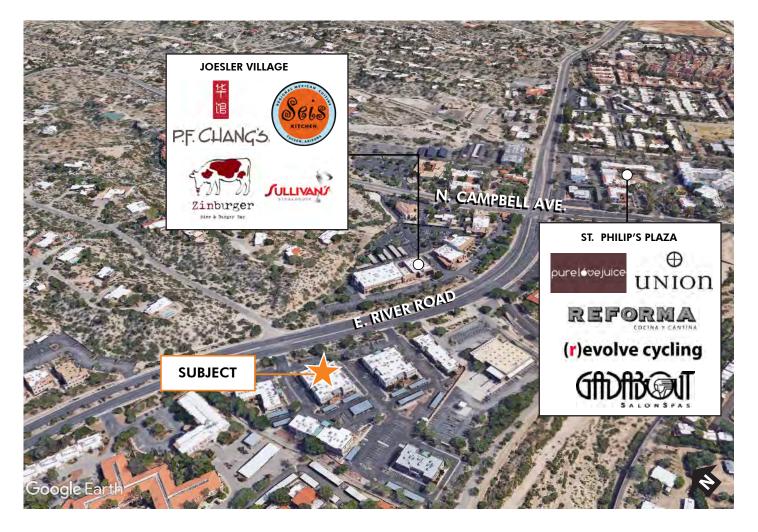

te Corporate Center. Excellent restaurant amenities within walking distance.

| Location:     | 1640 E. River Road, Suite 206       |
|---------------|-------------------------------------|
| Availability: | ±2,857 SF                           |
| Sale Price:   | \$599,970.00                        |
| Parking:      | Reserved covered parking available. |



## CONTACT US

#### **DAVID MONTIJO**

First Vice President +1 520 323 5136 david.montijo@cbre.com **DAMIAN WILKINSON** +1 520 323 5193 damian.wilkinson@cbre.com



www.cbre.us/tucson

## FOR SALE PROFESSIONAL OFFICE CONDO

1640 **E. RIVER ROAD, SUITE 206** Tucson, A<u>Z 85718</u>



### FLOOR PLAN





CBRE

www.cbre.us/tucson

## FOR SALE PROFESSIONAL OFFICE CONDO

1640 E. RIVER ROAD, SUITE 206 Tucson, AZ 85718

0

## AMENITIES MAP





## CONTACT US

#### DAVID MONTIJO

First Vice President +1 520 323 5136 david.montijo@cbre.com

#### **DAMIAN WILKINSON**

+1 520 323 5193 damian.wilkinson@cbre.com

© 2019 CBRE, Inc. All rights reserved. This information has been obtained from sources believed reliable, but has not been verified for accuracy or completeness. You should conduct a careful, independent investigation of the property and verify all information. Any reliance on this information is solely at your own risk. CBRE and the CBRE logo are service marks of CBRE, Inc. All other marks displayed on this document are the property of their respective owners, and the use of such logos does not imply any affiliation with or endorsement of CBRE.



www.cbre.us/tucson