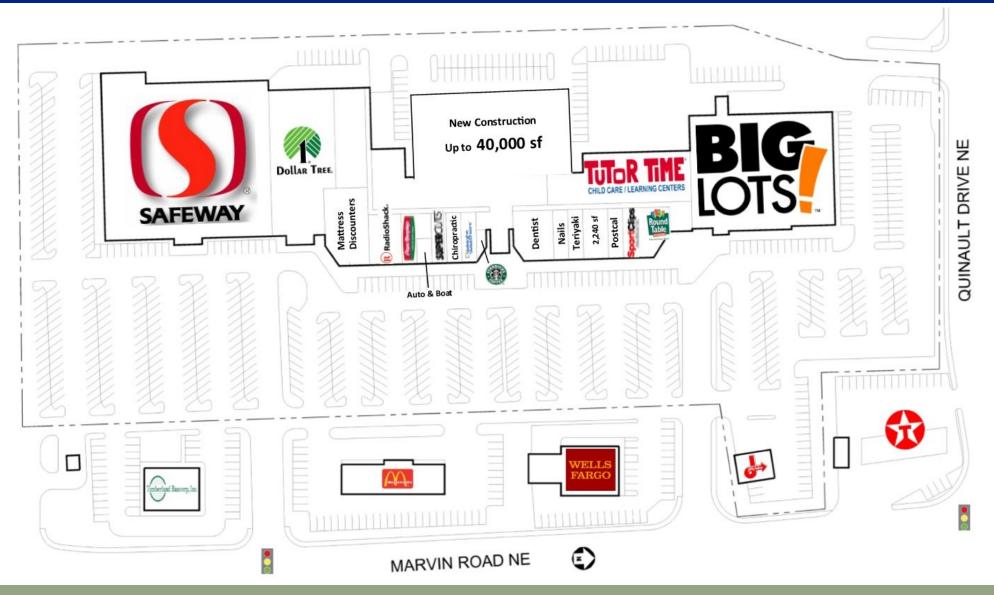

#### **Major Tenants**

Safeway
Big Lots
Dollar Tree

#### **Availability**

2,240 sq. ft. Up to 40,000 sq. ft. (New Construction)

| Population      |        |        |         |  |
|-----------------|--------|--------|---------|--|
|                 | 1 Mile | 3 Mile | 5 Mile  |  |
| 2017 Projection | 6,902  | 60,735 | 125,039 |  |
| 2013 Estimate   | 6,595  | 57,422 | 117,962 |  |