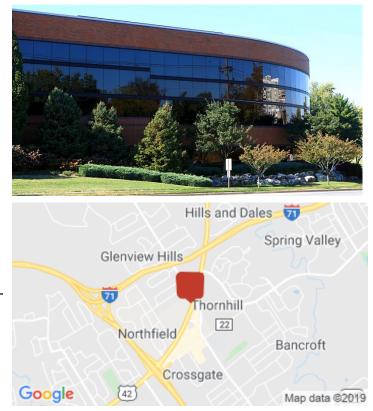

### **Overview/Comments**

One of Louisville's premier office locations. Situated at the corner of US 42 and Lime Kiln Lane. Easy access to Watterson Expressway and minutes from downtown, Gene Snyder Freeway and Prospect.