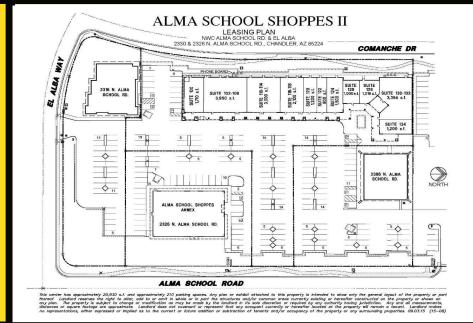

# Alma School Village Shoppes II

2330 N. Alma School Rd., Chandler, AZ 85224 | SWC Alma School Rd. & Alba Way.

#### **Property Information**

Total Building(s) Size 40,706 SF Minimum Suite 900 SF **Largest Suite** 8,256 SF

**Approximate Parking Spaces** 

Population (5-mile radius) 369,920

Projected Population 2022 (5-mile radius) 403,026