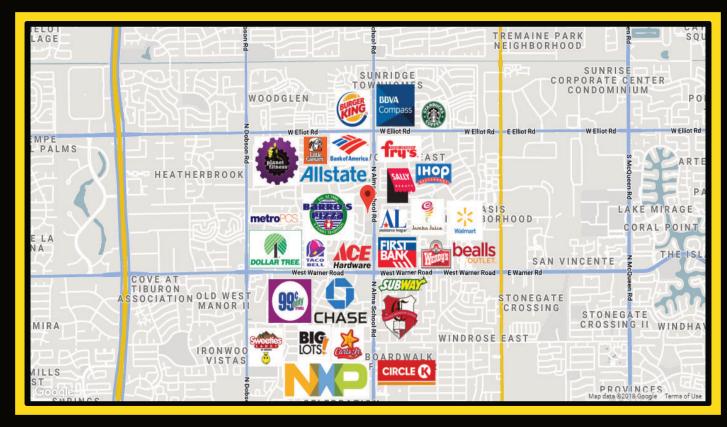

Est. Average HH Income (5-mile radius)

\$91,326 Alma School Road

34,400 **Warner Road** 

29,800 **Corner Total** 

64,200 Per Day

**CALL FOR DETAILS** 480-888-0888