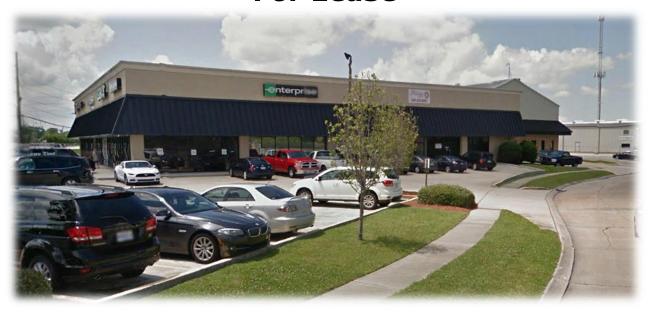

## Retail/Office Space For Lease

**Location:** 3700 Lapalco Boulevard, Harvey, LA 70058

(Corner of Lapalco Blvd. and Industrial Blvd.)

Available: Suite Size PSF Monthly

Description:

» Suite I is a former Martial Arts studio. It is an open space with a private restroom along with access to more restrooms from the common hall. The entrance is on the side of the building facing Westbank Surgery Cener

» Each suite has its own electrical meter and AC unit. There is plenty of parking and the building is extremely well kept by the Landlord.

Tenant Mix:

Westbank Surgery Center, Enterprise Rent–A-Car, Subway, Metro Wireless, Snap Fitness, AK Tactical Coatings, Lawson Filters & Supply, Hair Salon, Massage Addict and Office Space