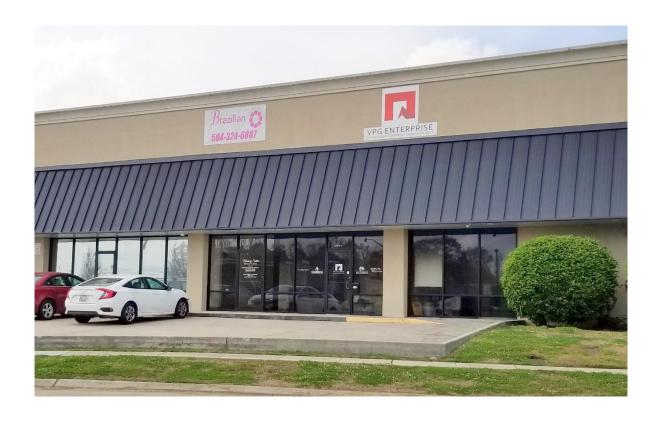

## Retail/Office Space For Lease

**Location:** 3700 Lapalco Boulevard, Harvey, LA 70058

(Corner of Lapalco Blvd. and Industrial Blvd.)

Available: Suite Size PSF Monthly

Description:

» Suite I is a former Martial Arts studio. It is an open space with a private restroom along with access to more restrooms from the common hall. The entrance is on the side of the building facing Westbank Surgery Cener

» Each suite has its own electrical meter and AC unit. There is plenty of parking and the building is extremely well kept by the Landlord.

Tenant Mix:

Westbank Surgery Center, Enterprise Rent–A-Car, Subway, Metro Wireless, Snap Fitness, AK Tactical Coatings, Lawson Filters & Supply, Hair Salon, Massage Addict and Office Space