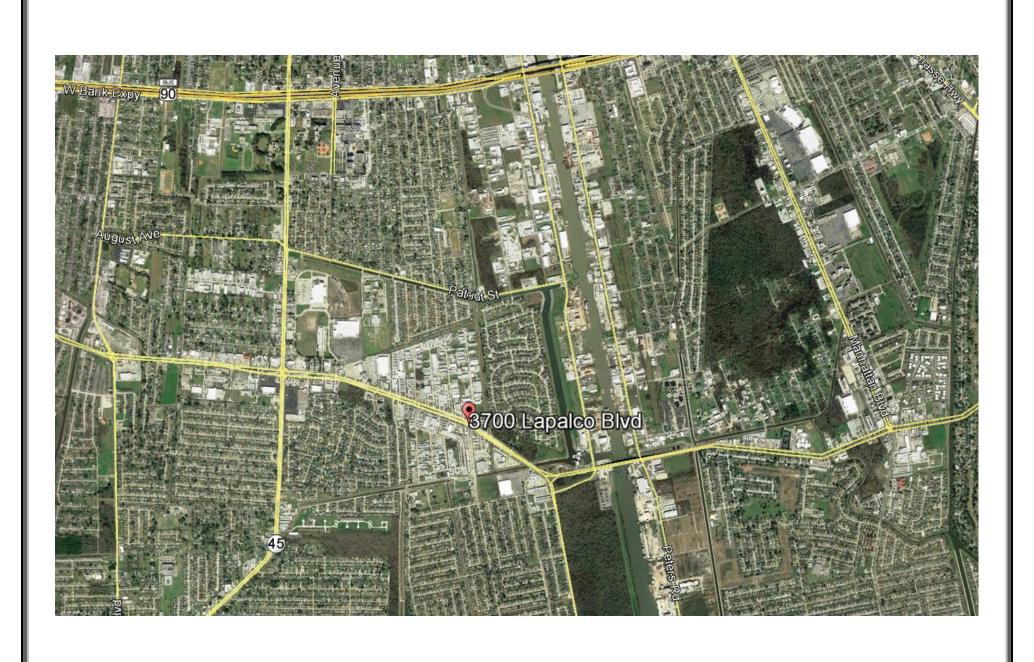

## Retail/Office Space For Lease

**Location:** 3700 Lapalco Boulevard, Harvey, LA 70058

(Corner of Lapalco Blvd. and Industrial Blvd.)

Available: Suite Size PSF Monthly

Description:

» Suite I is a former Martial Arts studio. It is an open space with a private restroom along with access to more restrooms from the common hall. The entrance is on the side of the building facing Westbank Surgery Cener