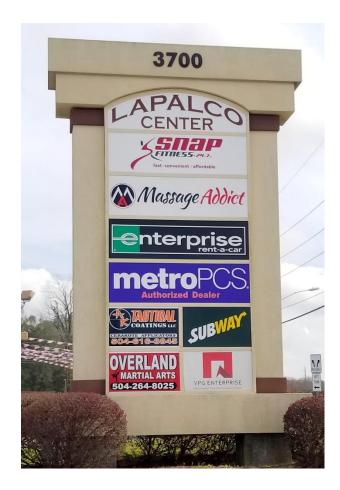

» Each suite has its own electrical meter and AC unit. There is plenty of parking and the building is extremely well kept by the Landlord.

Tenant Mix:

Westbank Surgery Center, Enterprise Rent–A-Car, Subway, Metro Wireless, Snap Fitness, AK Tactical Coatings, Lawson Filters & Supply, Hair Salon, Massage Addict and Office Space