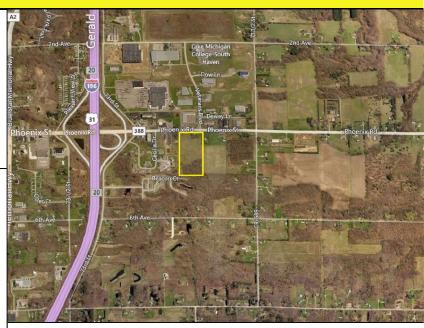

# South Haven Land for Development

Land For Sale 71989 Phoenix Road South Haven, Michigan

#### **Overview:**

Almost 15 acres for development. 495 ft of frontage on Phoenix Rd. Owner will consider dividing. Owner will sell frontage at \$1,200 per front foot for 495' front feet. Adjacent 15 acres to the east are also available.

## Information:

County: Municipality: Total Acres: Lot Dimensions: Recommended Use: Zoning Code / Description:

Between Streets: Sewer / Water: Utilities Attached: Utilities Available: School District: Parcel #: RE Taxes / Year: Van Buren South Haven Twp 14.57 Acres 495' x 1,320' Retail CSC/M / Cmty Svc Comm/Med Density Res CR688 & Cecilla Drive Public / Public Gas and Electric All Public Utilities South Haven 801701102900 \$2,547 / 2014