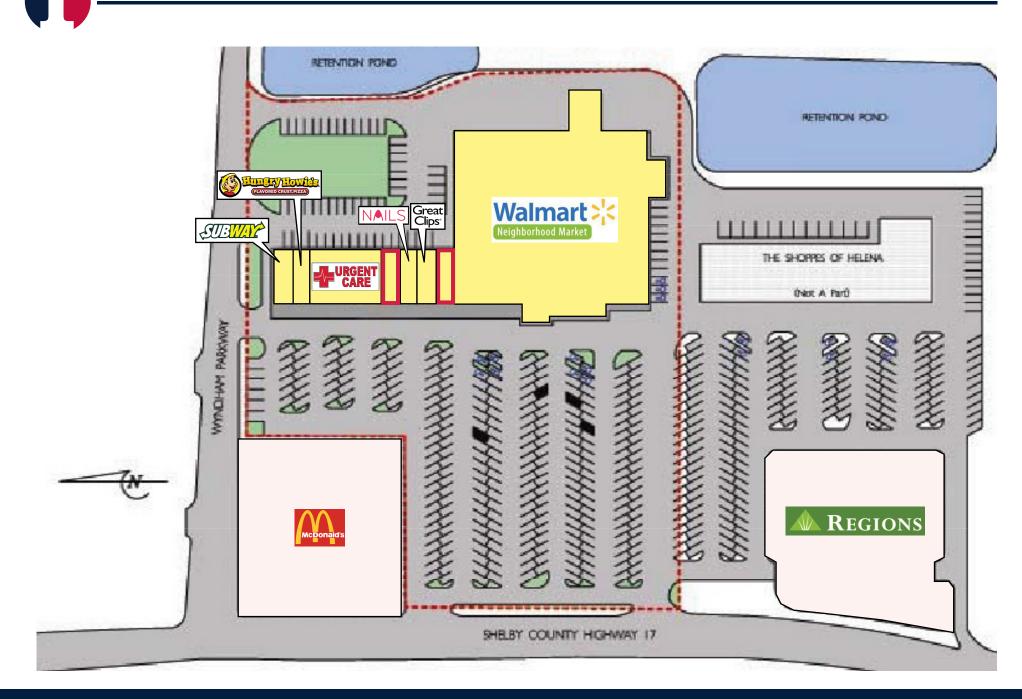

## HELENA MARKETPLACE

AL-17 & WYNDHAM PKWY, HELENA, ALABAMA 35080

- Located in Helena, one of Birmingham's fastest growing submarkets, at the city's "main and main" retail intersection
- Excellent visibility and ample parking

• AVAILABLE Two 1,200 SF inline spaces

| <b>POPULATION</b> | MED HH INCOME | TRAFFIC    |
|-------------------|---------------|------------|
| 64,938            | \$ 73,655     | 16,950 VPD |

\*5 MILE RADIUS | ALDOT