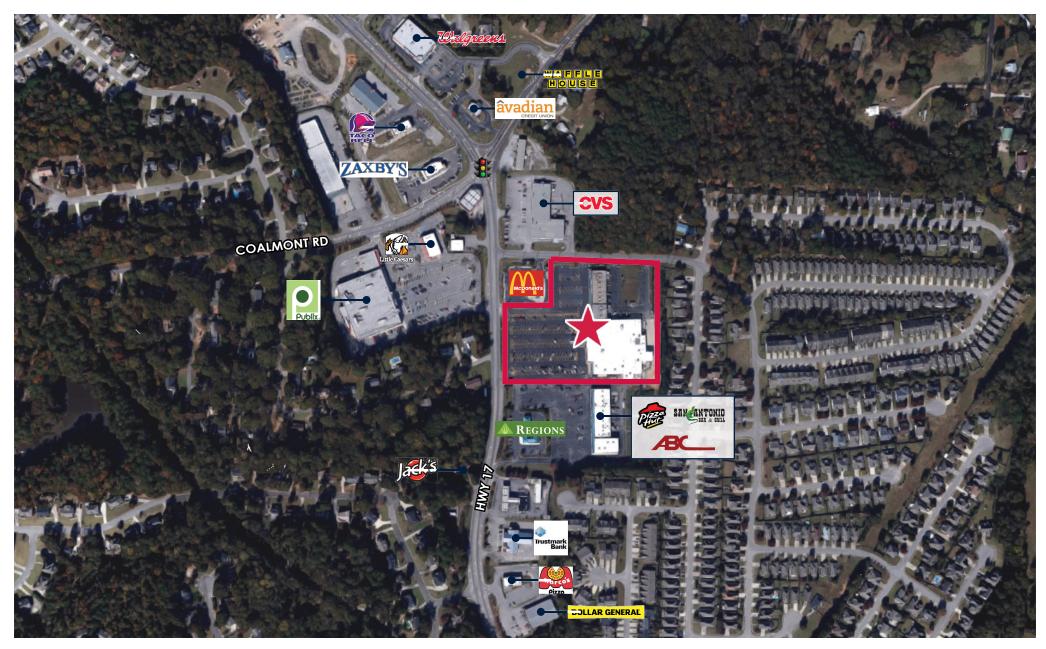

## HELENA MARKETPLACE

AL-17 & WYNDHAM PKWY, HELENA, ALABAMA 35080

- Located in Helena, one of Birmingham's fastest growing submarkets, at the city's "main and main" retail intersection
- Excellent visibility and ample parking

• AVAILABLE Two 1,200 SF inline spaces

| <b>POPULATION</b> | MED HH INCOME | TRAFFIC    |
|-------------------|---------------|------------|
| 64,938            | \$ 73,655     | 16,950 VPD |

\*5 MILE RADIUS | ALDOT