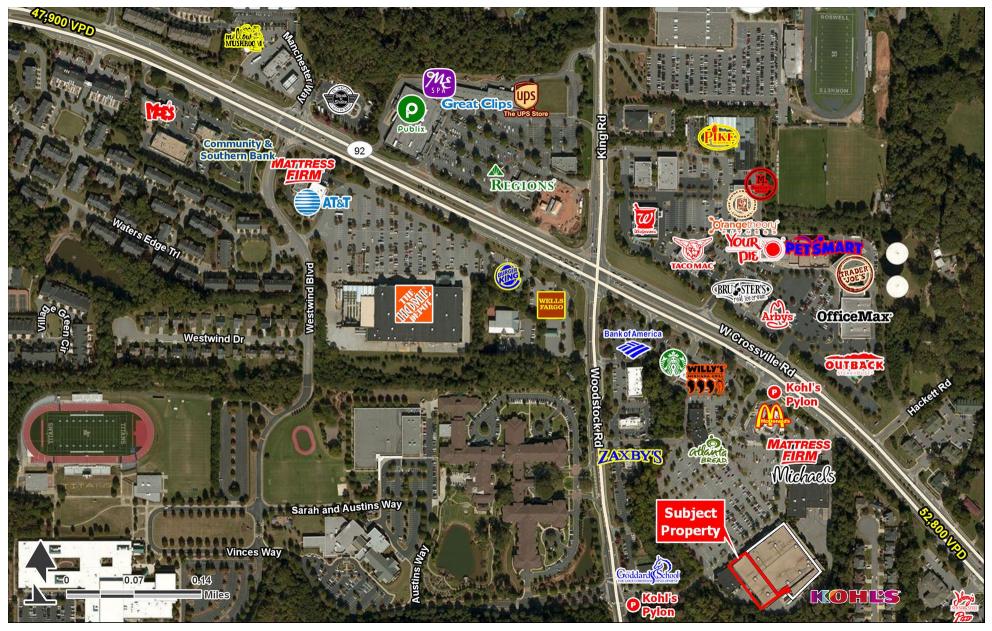

Roswell, GA 30075 | 620 W. Crossville Road | Hwy 92 & Woodstock Rd | #445

- 24,700 SF junior anchor space available
- Directly adjacent to Michael's
- Located at the busy retail intersection of Hwy 92 and Woodstock Rd
- Area retailers include Publix, The Home Depot, Trader Joe's, Petsmart and OfficeMax

# AREA ANCHORS