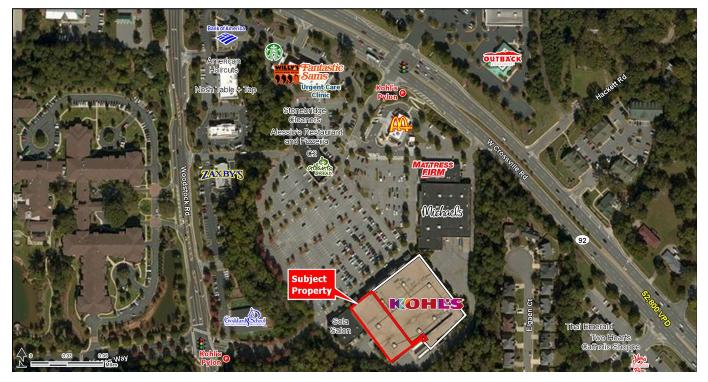

Roswell, GA 30075 | 620 W. Crossville Road | Hwy 92 & Woodstock Rd | #445

- 24,700 SF junior anchor space available
- Directly adjacent to Michael's
- Located at the busy retail intersection of Hwy 92 and Woodstock Rd
- Area retailers include Publix, The Home Depot, Trader Joe's, Petsmart and OfficeMax

# AREA ANCHORS