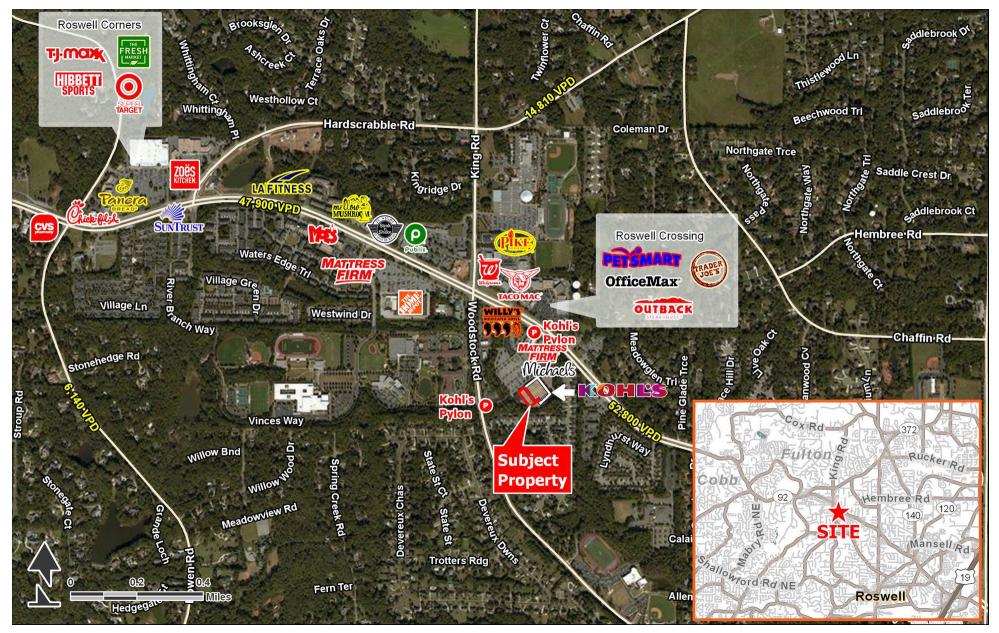

Roswell, GA 30075 | 620 W. Crossville Road | Hwy 92 & Woodstock Rd | #445

- 24,700 SF junior anchor space available
- Directly adjacent to Michael's
- Located at the busy retail intersection of Hwy 92 and Woodstock Rd
- Area retailers include Publix, The Home Depot, Trader Joe's, Petsmart and OfficeMax

# AREA ANCHORS