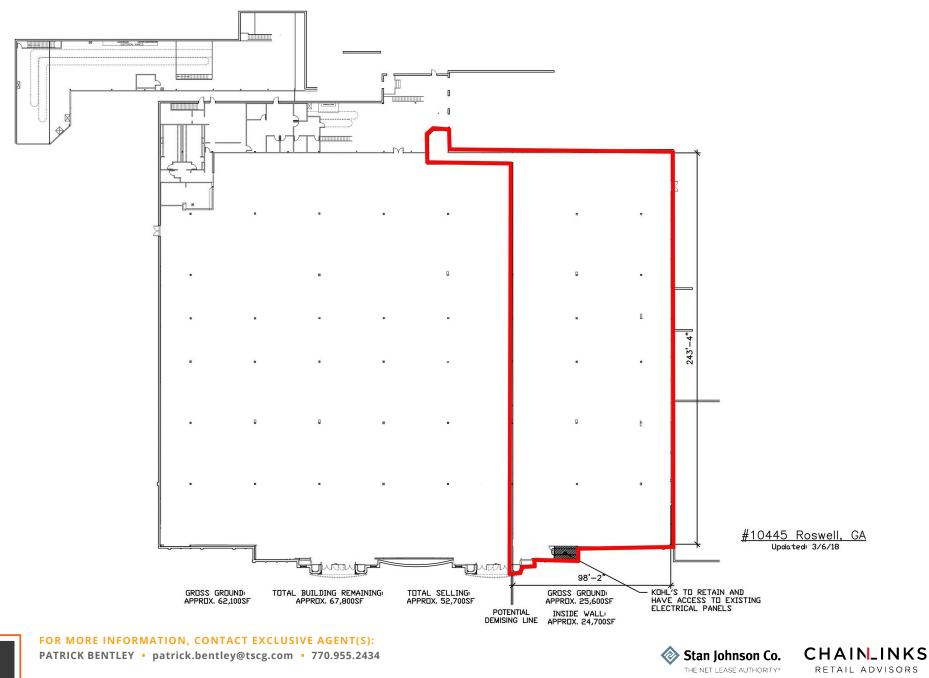

Roswell, GA 30075 | 620 W. Crossville Road | Hwy 92 & Woodstock Rd | #445

- 24,700 SF junior anchor space available
- Directly adjacent to Michael's
- Located at the busy retail intersection of Hwy 92 and Woodstock Rd
- Area retailers include Publix, The Home Depot, Trader Joe's, Petsmart and OfficeMax

AVAILABLE SF: 24,700 SF FRONTAGE: APPROX. 98'2" ZONING: COMMERCIAL RATES: CALL FOR DETAILS