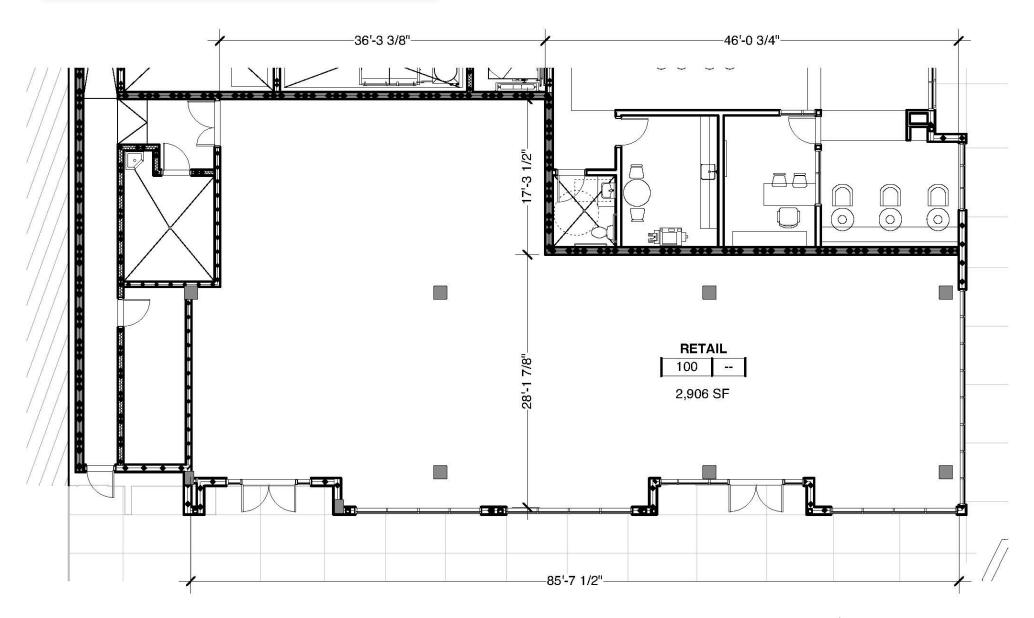

## Alice House, Oakland, CA 94612

**Address:** 250 14<sup>th</sup> Street, Oakland, CA 94612

**Type:** Mixed-Use Development

**Retail:** 2,800 SF Restaurant Space and/or Retail

**Residential:** 79 Residential Units

**Available:** <u>+</u>2,800 SF

**Parking:** For Residents

**Zoning:** LM-4, Mixed Commercial

**Delivery:** Q1 2020

**Seeking:** Seeking restaurant and/or

one durable goods retailer. The space can be demised.

# RETAIL LEASING SITE PLAN

MARTIN