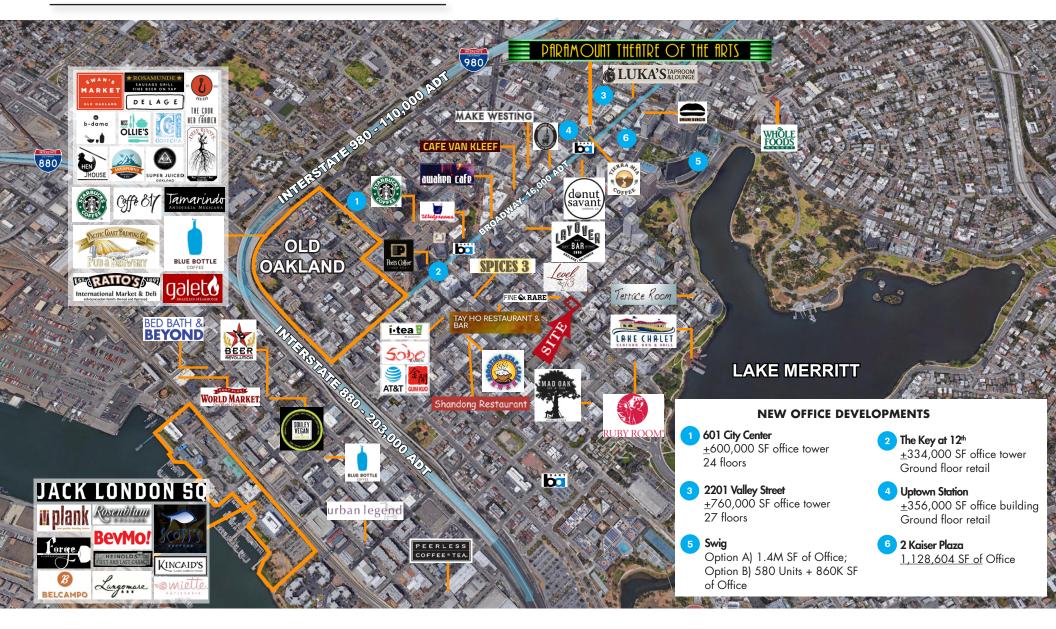

## **HIGHLIGHTS**

- 3 Blocks from Oakland's jewel, Lake Merritt
- 4 Blocks from BART Station and the heart of downtown Oakland, including the City Hall building
- 47,991 residents living within 1 mile
- 67,027 employees working within 1 mile

## MARKET AERIAL

MARTIN