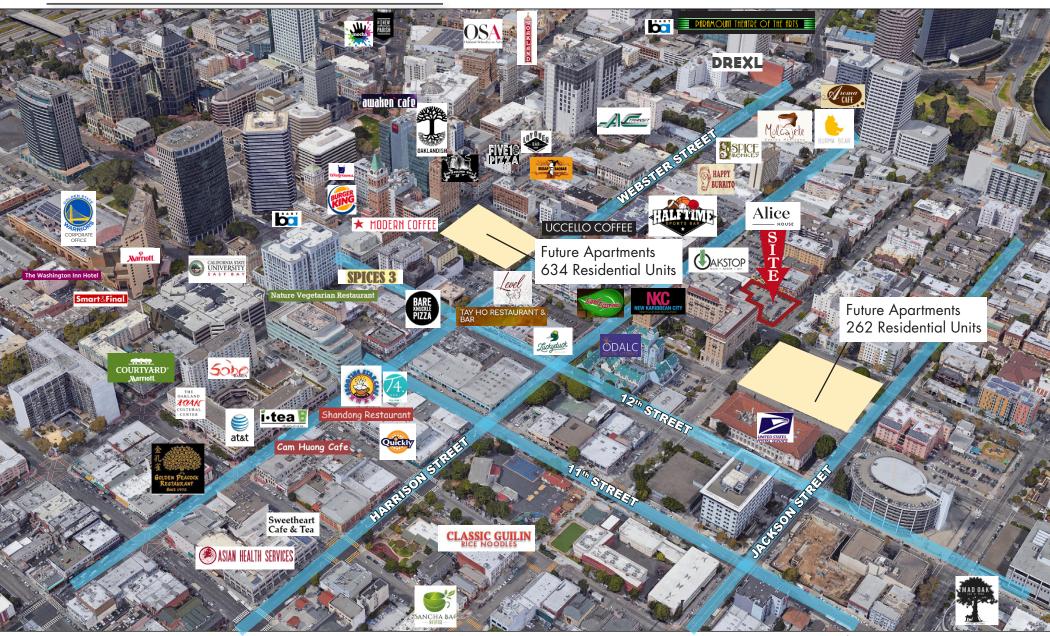

# RETAIL LEASING SITE PLAN

MARTIN

MARTIN

The Martin Group and Bay Development are developing Alice House, a mixed-use project including 79 residential units and 2,800 square feet of restaurant space in Downtown Oakland, CA. The Project sits on the corner of 14<sup>th</sup> and Alice Street which is a main thoroughfare spanning from Lake Merritt, through Downtown Oakland, all the way to the Bay.

## Alice House, Oakland, CA 94612

**Address:** 250 14<sup>th</sup> Street, Oakland, CA 94612

**Type:** Mixed-Use Development

**Retail:** 2,800 SF Restaurant Space and/or Retail

**Residential:** 79 Residential Units