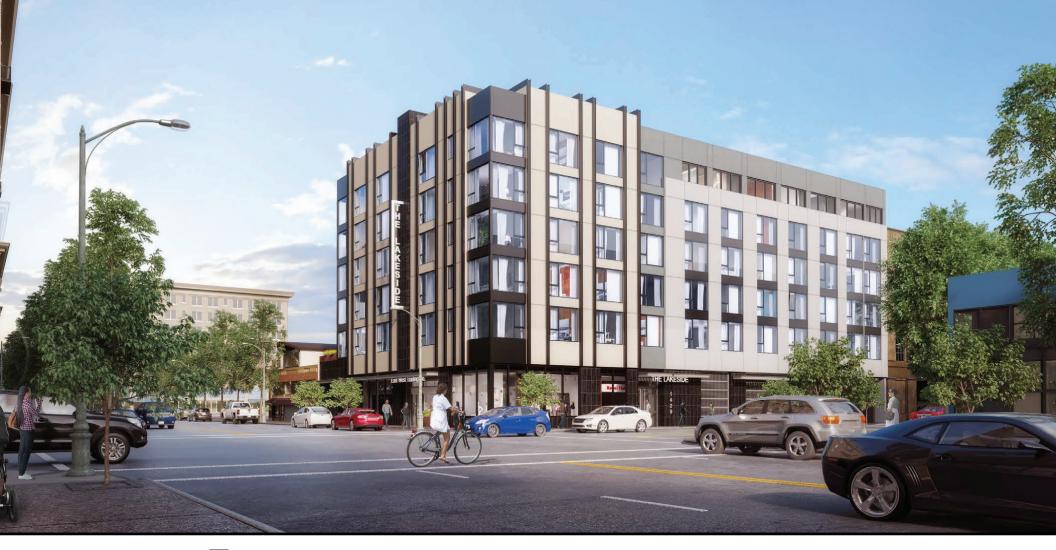

## Alice House, Oakland, CA 94612

**Address:** 250 14<sup>th</sup> Street, Oakland, CA 94612

**Type:** Mixed-Use Development

**Retail:** 2,800 SF Restaurant Space and/or Retail

**Residential:** 79 Residential Units

**Available:** <u>+</u>2,800 SF

**Parking:** For Residents

**Zoning:** LM-4, Mixed Commercial

**Delivery:** Q1 2020

**Seeking:** Seeking restaurant and/or

one durable goods retailer. The space can be demised.

MARTIN

The Martin Group and Bay Development are developing Alice House, a mixed-use project including 79 residential units and 2,800 square feet of restaurant space in Downtown Oakland, CA. The Project sits on the corner of 14<sup>th</sup> and Alice Street which is a main thoroughfare spanning from Lake Merritt, through Downtown Oakland, all the way to the Bay.