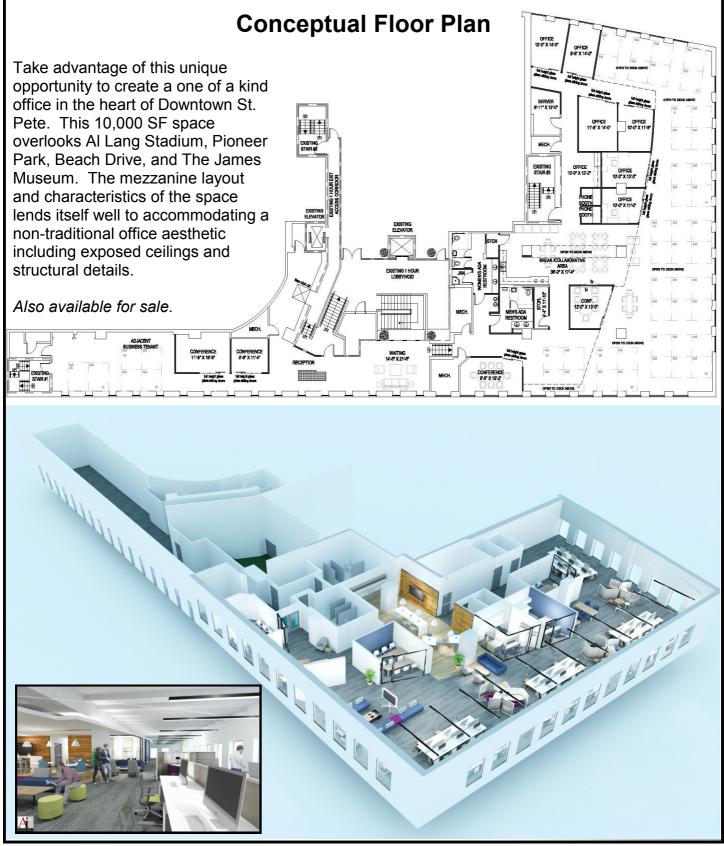

## **Bayfront Tower Commercial**

Build to Suit Mezzanine Office Space Suite 201M - 10.000 RSF

No warranties or representations, express or implied, are made as to the accuracy of the information contained herein, and same is submitted subject to omissions, change of price, rental or other conditions, withdrawal without notice, and to any other limitations imposed by our principals.