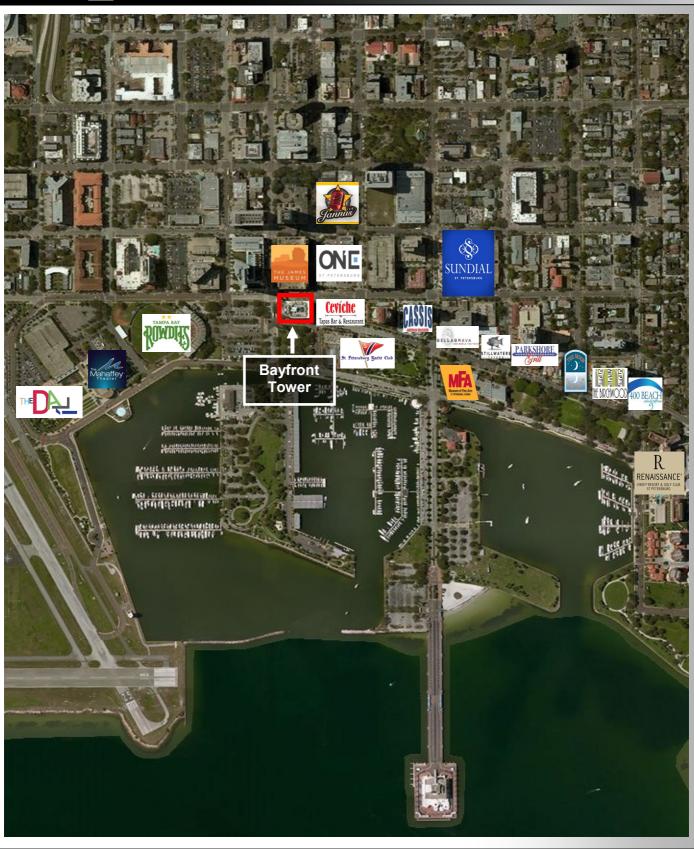

Located on Beach Drive, just steps from the city's best restaurants, shopping and entertainment. Across the street from the Tom James art museum, ONE St. Pete, Pioneer Park, Al Lang Stadium (Home of the Rowdies), the St. Petersburg Yacht Club and adjacent to Straub Park, the building could not be in a better location to enjoy all that Downtown St. Petersburg has to offer.