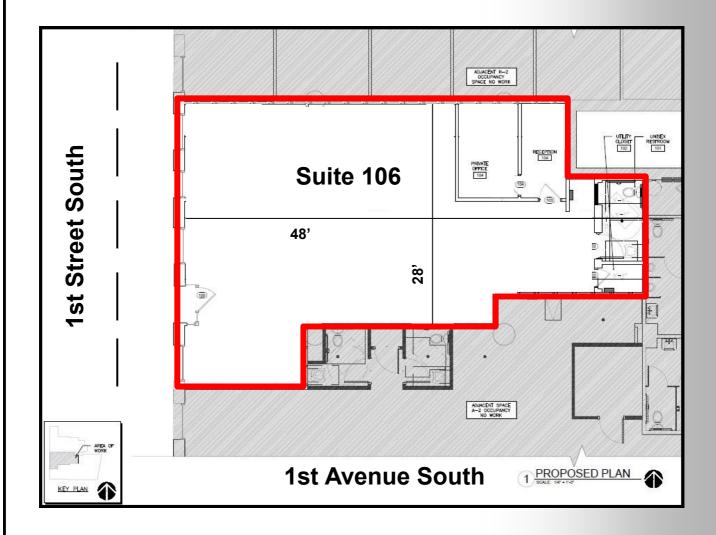

1st Floor Street Level Office/Retail Suite 106 - 1,650 RSF

No warranties or representations, express or implied, are made as to the accuracy of the information contained herein, and same is submitted subject to omissions, change of price, rental or other conditions, withdrawal without notice, and to any other limitations imposed by our principals. REVISED: 11/7/18