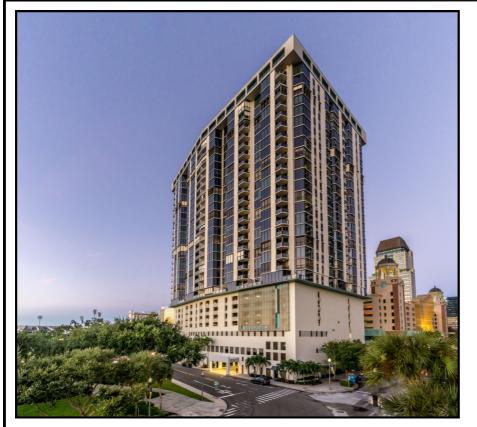

# **Downtown St. Petersburg**

Bayfront Tower is a mixed use condo development located in the heart of Downtown St. Petersburg. Available commercial space includes street level retail space along with second and third floor office space. Take this opportunity to lease in the Bayfront Tower which has recently undergone a multi-million dollar renovation.

Located on Beach Drive, just steps from the city's best restaurants, shopping and entertainment. Across the street from the Tom James art museum, ONE St. Pete, Pioneer Park, Al Lang Stadium (Home of the Rowdies), the St. Petersburg Yacht Club and adjacent to Straub Park, the building could not be in a better location to enjoy all that Downtown St. Petersburg has to offer.