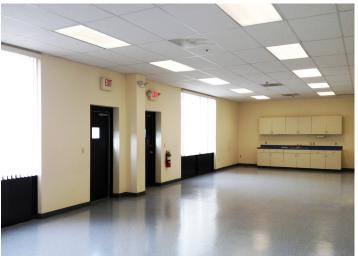

### **Property Specifications**

| AVAILABLE SF       | 7,800 SF - 22,651 SF        |
|--------------------|-----------------------------|
| CONSTRUCTED        | 1999                        |
| PARKING            | 180 spaces                  |
| OPERATING EXPENSES | \$3.30 NNN expenses (Taxes, |
|                    | insurance and common area   |
|                    | maintenance)                |
| ASKING RENTAL RATE | \$10.50 - \$12.00/SF NNN    |

- Class A image and finishes
- I-480 visibility
- Nearby restaurants, shopping and hotels
- Fiber-optic service
- CAT-5 wiring
- 100% air conditioned
- Fully sprinklered
- 28 HVAC units
- Flex easily adaptable
- 16' ceiling heights