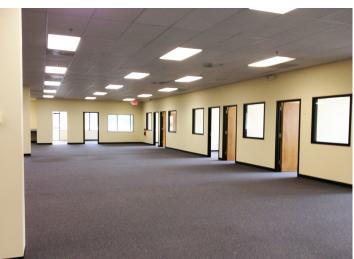

### **Property Specifications**

| AVAILABLE SF       | 7,800 SF - 22,651 SF        |
|--------------------|-----------------------------|
| CONSTRUCTED        | 1999                        |
| PARKING            | 180 spaces                  |
| OPERATING EXPENSES | \$3.30 NNN expenses (Taxes, |
|                    | insurance and common area   |
|                    | maintenance)                |
| ASKING RENTAL RATE | \$10.50 - \$12.00/SF NNN    |

- Class A image and finishes
- I-480 visibility
- Nearby restaurants, shopping and hotels
- Fiber-optic service
- CAT-5 wiring
- 100% air conditioned
- Fully sprinklered
- 28 HVAC units
- Flex easily adaptable
- 16' ceiling heights