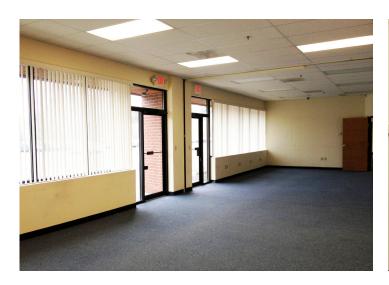

### **Property Specifications**

| AVAILABLE SF       | 7,800 SF - 22,651 SF        |
|--------------------|-----------------------------|
| CONSTRUCTED        | 1999                        |
| PARKING            | 180 spaces                  |
| OPERATING EXPENSES | \$3.30 NNN expenses (Taxes, |
|                    | insurance and common area   |
|                    | maintenance)                |
| ASKING RENTAL RATE | \$10.50 - \$12.00/SF NNN    |

- Class A image and finishes
- I-480 visibility
- Nearby restaurants, shopping and hotels
- Fiber-optic service
- CAT-5 wiring
- 100% air conditioned
- Fully sprinklered
- 28 HVAC units
- Flex easily adaptable
- 16' ceiling heights