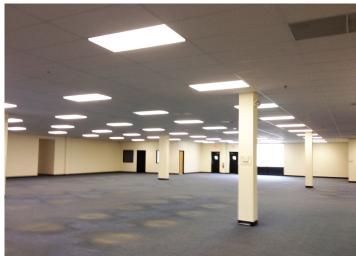

### **Property Specifications**

| AVAILABLE SF       | 7,800 SF - 22,651 SF        |
|--------------------|-----------------------------|
| CONSTRUCTED        | 1999                        |
| PARKING            | 180 spaces                  |
| OPERATING EXPENSES | \$3.30 NNN expenses (Taxes, |
|                    | insurance and common area   |
|                    | maintenance)                |
| ASKING RENTAL RATE | \$10.50 - \$12.00/SF NNN    |

- Class A image and finishes
- I-480 visibility
- Nearby restaurants, shopping and hotels
- Fiber-optic service
- CAT-5 wiring
- 100% air conditioned
- Fully sprinklered
- 28 HVAC units
- Flex easily adaptable
- 16' ceiling heights