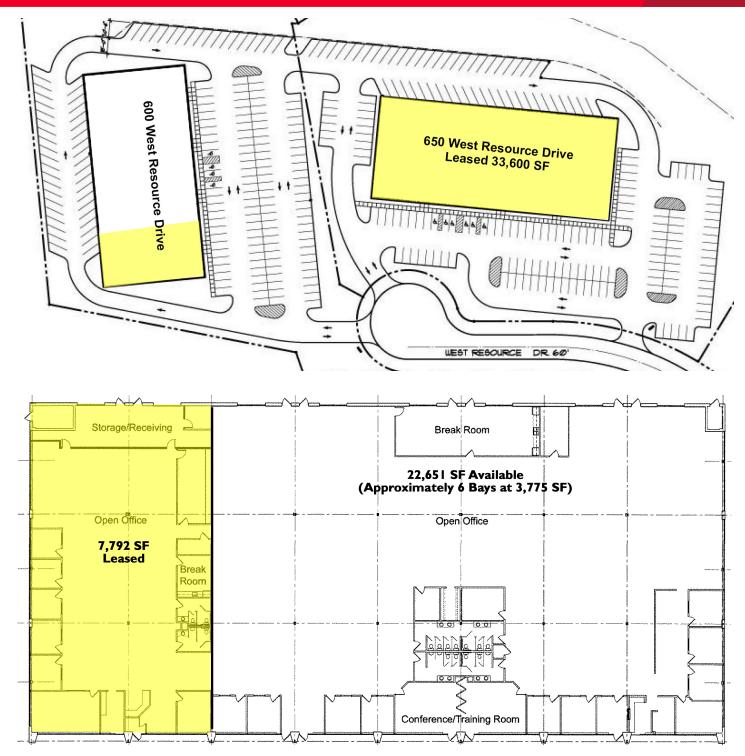

### **Property Specifications**

| AVAILABLE SF       | 7,800 SF - 22,651 SF        |
|--------------------|-----------------------------|
| CONSTRUCTED        | 1999                        |
| PARKING            | 180 spaces                  |
| OPERATING EXPENSES | \$3.30 NNN expenses (Taxes, |
|                    | insurance and common area   |
|                    | maintenance)                |
| ASKING RENTAL RATE | \$10.50 - \$12.00/SF NNN    |