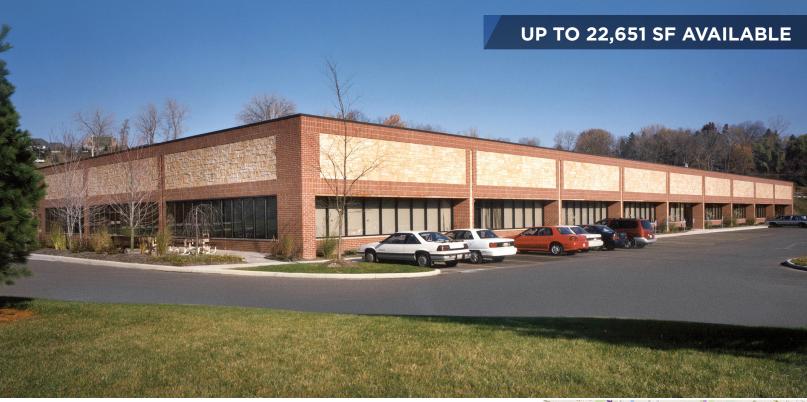

**600 West Resource Drive Brooklyn Heights, Ohio 44131** 

### **Property Specifications**

| AVAILABLE SF       | 7,800 SF - 22,651 SF        |
|--------------------|-----------------------------|
| CONSTRUCTED        | 1999                        |
| PARKING            | 180 spaces                  |
| OPERATING EXPENSES | \$3.30 NNN expenses (Taxes, |
|                    | insurance and common area   |
|                    | maintenance)                |
| ASKING RENTAL RATE | \$10.50 - \$12.00/SF NNN    |

- Class A image and finishes
- I-480 visibility
- Nearby restaurants, shopping and hotels
- Fiber-optic service
- CAT-5 wiring
- 100% air conditioned
- Fully sprinklered
- 28 HVAC units
- Flex easily adaptable
- 16' ceiling heights